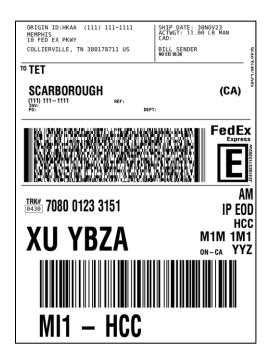

#### Addition of new label format

A new label format named '4 X 6.75 Thermal Label without Doc Tab' is added to both Domestic and International profiles (FedEx Express and FedEx Ground preferences) for the shipper to be able to select that label format for their shipments.