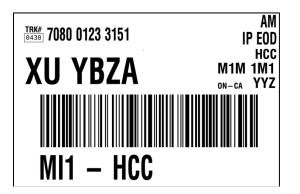

#### **MI and HCI special service codes in labels**

Better identification of healthcare shipments by printing the MI code along with HCI code (ex: MI1-HCC) at the bottom of the label in larger font by customizing the labels.