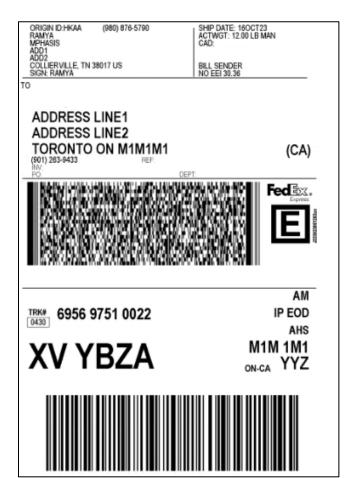

#### 'AHS' on shipment and/ or package labels

Shipments with 'Non-Standard Packaging as special service' display 'AHS' on the shipment and/ or package labels for better identification.

#### **MI and HCI special service codes in labels**

Better identification of healthcare shipments by printing the MI code along with HCI code (ex: MI1-HCC) at the bottom of the label in larger font by customizing the labels.