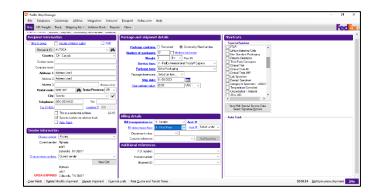

#### Special service options for individual packages

You can now select Special services options for individual packages when you select 'Information for each package' radio button.

| UTL Freight Track Shippin                                                                                                                                                                                                                                                                                                                                                                                                                                                                                                                                                                                                                                                                                                                                                                                                                                                                                                                                                                                                                                                                                                                                                                                                                                                                                                                                                                                                                                                                                                                                                                                                                                                                                                                                                                                                                                                                                                                                                                                                                                                                                                                                                                                                                                                                                                                                                                 |                   | fiece Shipment Information                                                                                                                                                                                                                                                                                                                                                                                                                                                                                                                                                                                                                                                                                                                                                                                                                                                                                                                                                                                                                                                                                                                                                                                                                                                                                                                                                                                                                                                                                                                                                                                                                                                                                                                                                                                                                                                                                                                                                                                                                                                                                                                                                                                                                                                                                                                                                                                                                                                                                                                                                                                                 |                                                                                                                                                                                                                                                                                                                            | ×   |           |   | Fed |
|-------------------------------------------------------------------------------------------------------------------------------------------------------------------------------------------------------------------------------------------------------------------------------------------------------------------------------------------------------------------------------------------------------------------------------------------------------------------------------------------------------------------------------------------------------------------------------------------------------------------------------------------------------------------------------------------------------------------------------------------------------------------------------------------------------------------------------------------------------------------------------------------------------------------------------------------------------------------------------------------------------------------------------------------------------------------------------------------------------------------------------------------------------------------------------------------------------------------------------------------------------------------------------------------------------------------------------------------------------------------------------------------------------------------------------------------------------------------------------------------------------------------------------------------------------------------------------------------------------------------------------------------------------------------------------------------------------------------------------------------------------------------------------------------------------------------------------------------------------------------------------------------------------------------------------------------------------------------------------------------------------------------------------------------------------------------------------------------------------------------------------------------------------------------------------------------------------------------------------------------------------------------------------------------------------------------------------------------------------------------------------------------|-------------------|----------------------------------------------------------------------------------------------------------------------------------------------------------------------------------------------------------------------------------------------------------------------------------------------------------------------------------------------------------------------------------------------------------------------------------------------------------------------------------------------------------------------------------------------------------------------------------------------------------------------------------------------------------------------------------------------------------------------------------------------------------------------------------------------------------------------------------------------------------------------------------------------------------------------------------------------------------------------------------------------------------------------------------------------------------------------------------------------------------------------------------------------------------------------------------------------------------------------------------------------------------------------------------------------------------------------------------------------------------------------------------------------------------------------------------------------------------------------------------------------------------------------------------------------------------------------------------------------------------------------------------------------------------------------------------------------------------------------------------------------------------------------------------------------------------------------------------------------------------------------------------------------------------------------------------------------------------------------------------------------------------------------------------------------------------------------------------------------------------------------------------------------------------------------------------------------------------------------------------------------------------------------------------------------------------------------------------------------------------------------------------------------------------------------------------------------------------------------------------------------------------------------------------------------------------------------------------------------------------------------------|----------------------------------------------------------------------------------------------------------------------------------------------------------------------------------------------------------------------------------------------------------------------------------------------------------------------------|-----|-----------|---|-----|
| ecipient information<br>Sticls over Indukes Bet<br>Respect ID: AUTOCA                                                                                                                                                                                                                                                                                                                                                                                                                                                                                                                                                                                                                                                                                                                                                                                                                                                                                                                                                                                                                                                                                                                                                                                                                                                                                                                                                                                                                                                                                                                                                                                                                                                                                                                                                                                                                                                                                                                                                                                                                                                                                                                                                                                                                                                                                                                     | Arm Label Shipmon | est information<br>t labels after I have completed this shpment<br>amation for each package<br>all shorest information only                                                                                                                                                                                                                                                                                                                                                                                                                                                                                                                                                                                                                                                                                                                                                                                                                                                                                                                                                                                                                                                                                                                                                                                                                                                                                                                                                                                                                                                                                                                                                                                                                                                                                                                                                                                                                                                                                                                                                                                                                                                                                                                                                                                                                                                                                                                                                                                                                                                                                                | Shipment summay<br>Total shipment weight 12.00 ks<br>Special Services information                                                                                                                                                                                                                                          |     |           | × |     |
| Prepeter ID: AUTOX Country: CA-Canade Contact mate Company name Address 1: Address Linc1 Address 3: Postal code: MIMI MIM City Tamto City Tamto (90) 253-9433                                                                                                                                                                                                                                                                                                                                                                                                                                                                                                                                                                                                                                                                                                                                                                                                                                                                                                                                                                                                                                                                                                                                                                                                                                                                                                                                                                                                                                                                                                                                                                                                                                                                                                                                                                                                                                                                                                                                                                                                                                                                                                                                                                                                                             | Packas            | Nantor of package: 13<br>Table dispanse version<br>answellt: 1200 be a<br>answellt: 1200 be a<br>package of the second<br>Recent presence package<br>age diversion 2 and<br>age diversion 2 and<br>2 be a<br>age diversion 2 and<br>2 be a<br>age diversion 2 and<br>2 be a<br>2 | V         Start Science           30         30.92           30         30.92           30         30.92           30.92         30.92           30.92         30.92           30.92         30.92           30.92         30.92           30.92         30.92           30.92         30.92           30.92         30.92 |     | Vew/Edt   |   |     |
| Tax D.ER<br>This is a read<br>Sino integral<br>Automation<br>Control conditions<br>Control condition<br>Control condition<br>Condition<br>Condition<br>Condition<br>Condition<br>Condition<br>Condition<br>Condition<br>Condition<br>Condition<br>Condition<br>Condition<br>Condition<br>Condition<br>Condition<br>Condition<br>Condition<br>Condition<br>Condition<br>Condition<br>Condition<br>Condition<br>Condition<br>Condition<br>Condition<br>Condition<br>Condition<br>Condition<br>Condition<br>Condition<br>Condition<br>Condition<br>Condition<br>Condition<br>Condition<br>Condition<br>Condition<br>Condition<br>Condition<br>Condition<br>Condition<br>Condition<br>Condition<br>Condition | Location R        | Carriege value (3 USD<br>Cerriege value (3 Cerricol pool (ages<br>Storacial services<br>K C > S A                                                                                                                                                                                                                                                                                                                                                                                                                                                                                                                                                                                                                                                                                                                                                                                                                                                                                                                                                                                                                                                                                                                                                                                                                                                                                                                                                                                                                                                                                                                                                                                                                                                                                                                                                                                                                                                                                                                                                                                                                                                                                                                                                                                                                                                                                                                                                                                                                                                                                                                          | 40Cts-60C<br>60to-60C<br>621 Active Pharma Ingesterit                                                                                                                                                                                                                                                                      |     | View/Edit |   |     |
| add1<br>Colerville, Thi<br>Change, return address:<br>Carrent unno<br>Mphosis<br>add1                                                                                                                                                                                                                                                                                                                                                                                                                                                                                                                                                                                                                                                                                                                                                                                                                                                                                                                                                                                                                                                                                                                                                                                                                                                                                                                                                                                                                                                                                                                                                                                                                                                                                                                                                                                                                                                                                                                                                                                                                                                                                                                                                                                                                                                                                                     |                   | el Ocende preferences                                                                                                                                                                                                                                                                                                                                                                                                                                                                                                                                                                                                                                                                                                                                                                                                                                                                                                                                                                                                                                                                                                                                                                                                                                                                                                                                                                                                                                                                                                                                                                                                                                                                                                                                                                                                                                                                                                                                                                                                                                                                                                                                                                                                                                                                                                                                                                                                                                                                                                                                                                                                      | Office Track R                                                                                                                                                                                                                                                                                                             | Shp | _         |   |     |