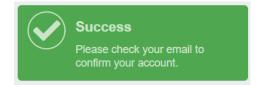

#### Step 3: Receive confirmation email

3. Once the account registration is submitted, a pop-up growl notification will appear displaying **Success** (see image below). An email is also sent after submitting the registration form, which includes a link for you to confirm receipt and complete the account setup process.