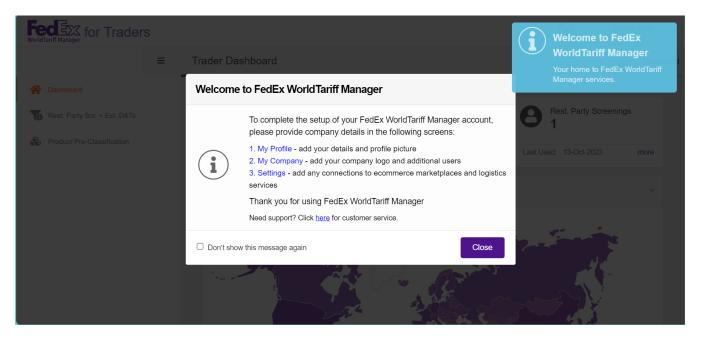

## **Step 4:** Receive "Welcome to FedEx WorldTariff Manager" message

1. At the point, you can use the individual links to setup your profile, update your company information or access the settings tab. (Please note, these action items can also be done through the FedEx WorldTariff Manager dashboard. Simply click **Close** to be directed there).