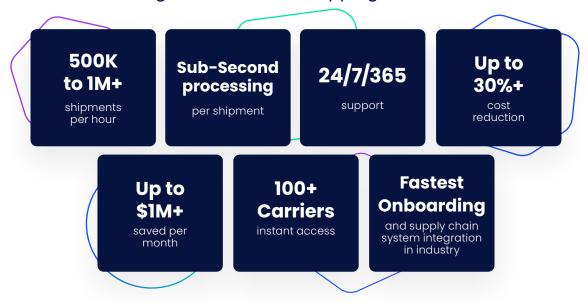

# High-Performance Shipping Defined:

#### **High-Performance Shipping Engine**

Scale effortlessly with sub-second shipment processing that supports 1M+ shipments a day and container-based architecture that streamlines onboarding.

#### **Industry-Leading Support**

Receive 24/7/365 international support—a big reason thousands of companies, including the world's largest retailer, rely on EasyPost.

#### **Multi-Carrier Access**

Instantly access a global network of over 100 carriers with exclusive discounted rates for regional, last-mile, international, or freight carriers.

#### **Parcel Visibility Analytics**

Access real-time tracking, delivery exception management, and performance insights that generate up to \$1M+ monthly savings for high-performance shippers.