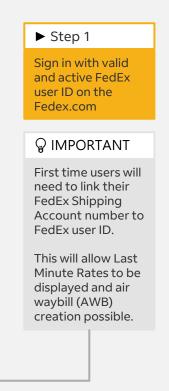

# SECTION 2 – Sign in with FedEx User ID

| Feelex. Shipping~                           | Tracking $\checkmark$ Support $\checkmark$ Account $\checkmark$            | Sign Up/Log In                           | 8 ସ      |
|---------------------------------------------|----------------------------------------------------------------------------|------------------------------------------|----------|
| Enter                                       | your user ID and p                                                         | assword to log in                        |          |
|                                             | CREATE A USER ID FOR AN EXIS                                               | TING ACCOUNT                             |          |
|                                             | irid<br>ICAGreenT                                                          |                                          |          |
|                                             | SSWORD                                                                     | show                                     |          |
|                                             | Remember my us                                                             | er ID.                                   |          |
| Kepress Ship - Track                        | k ∞   Manage My Account ∞   Learn ∞                                        | My Profile   Customer Service   Site Kap | Search Q |
| Login & Security                            | Account Management                                                         |                                          |          |
| Contact Information     Account Management  | <ul> <li>View and edit all of your account informa<br/>Accounts</li> </ul> | tion.                                    |          |
| <ul> <li>Snipping Administration</li> </ul> | You have the following accounts                                            |                                          |          |
| O Preferences                               | Search in Nickname V Go S                                                  | Sort by Nickname V Per Page 5 V Page     | 1 🗸 of 1 |
|                                             | View/Edit: ALL A B C D E F G H I J K L M N O P C                           |                                          |          |
|                                             |                                                                            | Number PROD TEST ACCT AU-156 View/Edit   |          |
|                                             |                                                                            | PROD 1231 AUGT AU-130 VIEWIEGII          |          |
| · · · · ·                                   | 1 Records of 1 Displayed                                                   |                                          |          |
|                                             | O Add an account                                                           |                                          |          |