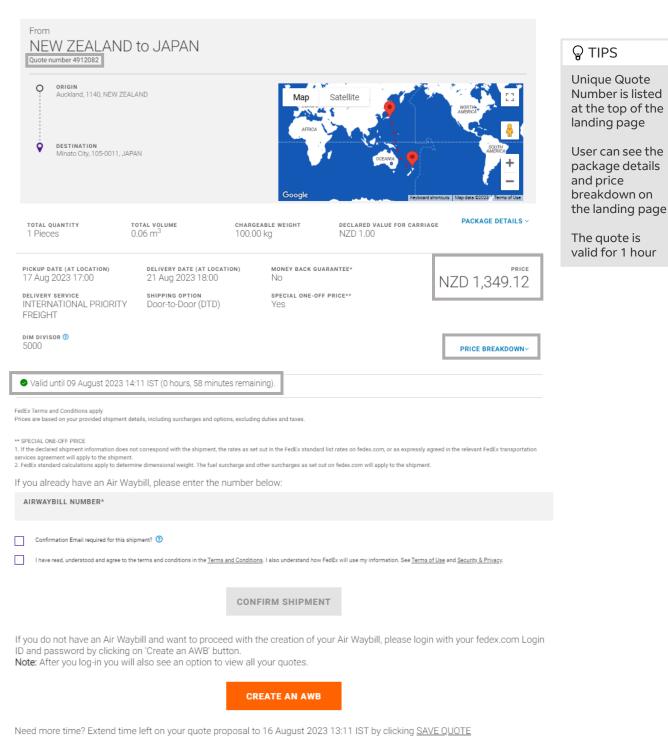

|                                                |            |   | ► Step 6                                                                   |
|                                          |                                                          |                                                |            |   | Signed in user<br>can select fro<br>10 ship dates                          |
|                                          |                                                          | L                                              |            |   | Select "SHOW<br>RATES "once<br>fields have be<br>populated                 |



#### SECTION 5 – Identifying Last Minute Rates & Selection





#### SECTION 6 – User Landing Page





#### SECTION 7 - Save Quote Online





## SECTION 7 – Save Quote Online

| ÷.                                                                                                                                                                                               |                                                     |                                                  |                                   |                        |                            |