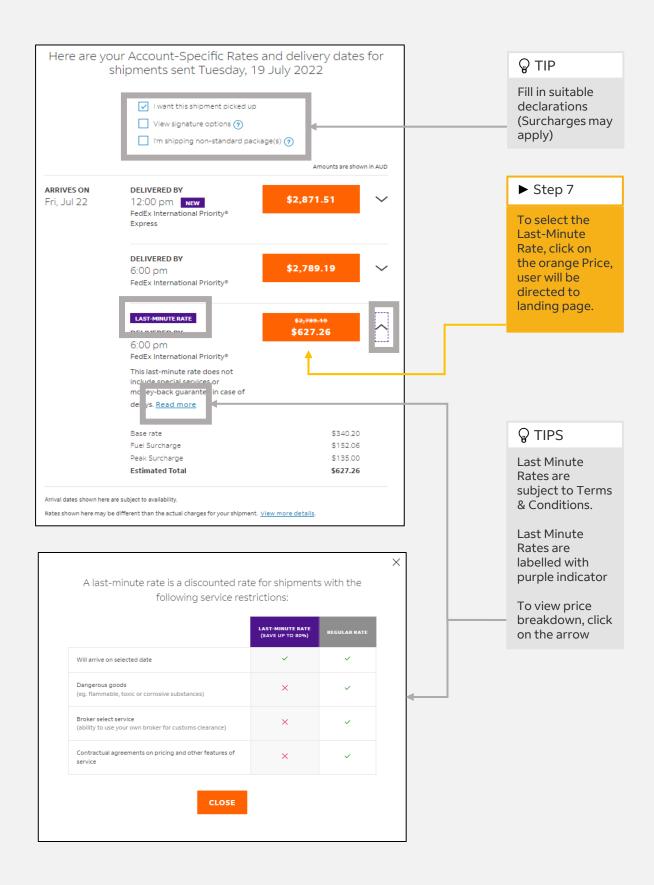

|                                                          |                                                |            |   | ► Step 6                                                                   |
|                                          |                                                          |                                                |            |   | Signed in user<br>can select fro<br>10 ship dates                          |
|                                          |                                                          | L                                              |            |   | Select "SHOW<br>RATES "once<br>fields have be<br>populated                 |



#### SECTION 5 – Identifying Last Minute Rates & Selection





#### SECTION 6 – User Landing Page





#### SECTION 7 - Save Quote Online





## SECTION 7 – Save Quote Online

| ÷.                                                                                                                                                                                               |                                                     |                                                  |                                   |                        |                            |