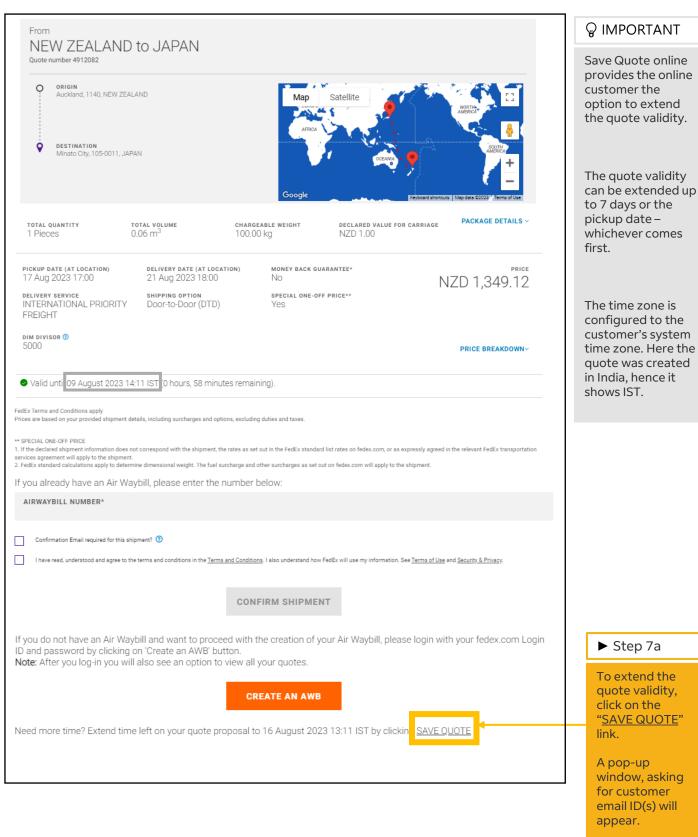

#### SECTION 7 - Save Quote Online

## SECTION 7 – Save Quote Online

| ÷.                                                                                                                                                                                               |                                                     |                                                  |                                   |                        |                            |                                                                                                                                                                                                                                                                                                                                                                                                                                                                                                                                                                                                                                                                                                                                                                                                     | × ► Step 7b                                                                                                                      |
|--------------------------------------------------------------------------------------------------------------------------------------------------------------------------------------------------|-----------------------------------------------------|--------------------------------------------------|-----------------------------------|------------------------|----------------------------|-----------------------------------------------------------------------------------------------------------------------------------------------------------------------------------------------------------------------------------------------------------------------------------------------------------------------------------------------------------------------------------------------------------------------------------------------------------------------------------------------------------------------------------------------------------------------------------------------------------------------------------------------------------------------------------------------------------------------------------------------------------------------------------------------------|----------------------------------------------------------------------------------------------------------------------------------|
| MAIL ADDRESS                                                                                                                                                                                     |                                                     | ►                                                | Customer en                       | nail ID will au        | uto popula <sup>.</sup>    | te here                                                                                                                                                                                                                                                                                                                                                                                                                                                                                                                                                                                                                                                                                                                                                                                             | Customer can                                                                                                                     |
| e enter email address.<br>e enter up to 3 email ad<br>nary page of all your las                                                                                                                  |                                                     |                                                  | this last-minute rate o           | offer email. Once you  | u click on the Sen         | d button, you will be redirected to<br>SEND                                                                                                                                                                                                                                                                                                                                                                                                                                                                                                                                                                                                                                                                                                                                                         | the share up to 3 ema<br>IDs (separated by<br>comma) to send<br>the quote offer<br>email with the new<br>extended validity       |
|                                                                                                                                                                                                  | Cust                                                |                                                  | ivity ac at a                     |                        | MuQue                      |                                                                                                                                                                                                                                                                                                                                                                                                                                                                                                                                                                                                                                                                                                                                                                                                     | Customer will be<br>redirected to the<br>Customer activity<br>center ( CAC ) – M<br>Quotes                                       |
|                                                                                                                                                                                                  | Custo                                               | omer act                                         | tivity cente                      | er ( CAC ) -           | • My Quo                   | tes                                                                                                                                                                                                                                                                                                                                                                                                                                                                                                                                                                                                                                                                                                                                                                                                 | _                                                                                                                                |
| Ay Quotes                                                                                                                                                                                        |                                                     |                                                  |                                   |                        |                            |                                                                                                                                                                                                                                                                                                                                                                                                                                                                                                                                                                                                                                                                                                                                                                                                     | <sup>ፘ</sup> ♀ TIP                                                                                                               |
| Ready To Ship<br>4                                                                                                                                                                               | $\bigcirc$                                          | Confirmed                                        | $\oslash$                         | Declined<br>0          | $\otimes$                  | Expired<br>13                                                                                                                                                                                                                                                                                                                                                                                                                                                                                                                                                                                                                                                                                                                                                                                       | Customer can not                                                                                                                 |
|                                                                                                                                                                                                  |                                                     |                                                  |                                   |                        |                            |                                                                                                                                                                                                                                                                                                                                                                                                                                                                                                                                                                                                                                                                                                                                                                                                     |                                                                                                                                  |
| Search<br>Showing last <b>19</b> records<br>quote in contact NAME                                                                                                                                | ORIGIN                                              | DESTINATION                                      | Q<br>TRACKING NUMBER PICKUP REF 1 | NO CUSTOMER REFERENCE  | SHIPMENT STATUS SERVI      | Request a Quote                                                                                                                                                                                                                                                                                                                                                                                                                                                                                                                                                                                                                                                                                                                                                                                     | validity for the<br>quote on the<br>VALID UNTIL<br>column.                                                                       |
| Showing last 19 records<br>quote ID CONTACT NAME<br>4910151 NEW ZEALAND NEW                                                                                                                      | ORIGIN<br>NZ Auckland                               | JP Shinagawa Cit                                 | TRACKING NUMBER PICKUP REF I      | NO CUSTOMER REFERENCE  | NA IPF                     | es VALID UNTIL QUOTE STATUS 09 August 2023 13:24 IST                                                                                                                                                                                                                                                                                                                                                                                                                                                                                                                                                                                                                                                                                                                                                | validity for the<br>quote on the<br>VALID UNTIL<br>column.                                                                       |
| Showing last <b>19</b> records                                                                                                                                                                   | ORIGIN<br>NZ Auckland<br>NZ Auckland                |                                                  |                                   | NO CUSTOMER REFERENCE  |                            | ES         VALID UNTIL         QUOTE STATUS           09 August 2023 13:24 IST                                                                       14 August 2023 09:30 IST                         14 August 2023 09:30 IST                      Image: State Stat | validity for the<br>quote on the<br>VALID UNTIL<br>column.<br>Current example<br>shows 9 <sup>th</sup> August                    |
| Showing last 19 records<br>quote in CONTACT NAME<br>4910151 NEW ZEALAND NEW.<br>4898777 NEW ZEALAND NEW.                                                                                         | ORIGIN<br>NZ Auckland<br>NZ Auckland<br>NZ Auckland | JP Shinagawa Cit<br>JP Minato City               | TRACKING NUMBER PICKUP REF I      | NO CUSTOMER REFERENCE  | NA IPF                     | ES         VALID UNTIL         QUOTE STATUS           09 August 2023 13:24 IST                                                                       14 August 2023 09:30 IST                         14 August 2023 09:30 IST                      Image: State Stat | validity for the<br>quote on the<br>VALID UNTIL<br>column.<br>Current example                                                    |
| Showing last 19 records           QUOTE ID         CONTACT NAME           4910151         NEW ZEALAND NEW.           4898777         NEW ZEALAND NEW.           4898685         NEW ZEALAND NEW. | ORIGIN<br>NZ Auckland<br>NZ Auckland<br>NZ Auckland | JP Shinagawa Cit<br>JP Minato City<br>JP Sapporo | TRACKING NUMBER PICKUP REF        | NO CUSTOMER REFERENCE: | NA IPF<br>NA IPF<br>NA IEF | VALID UNTIL         QUOTE STATUS           09 August 2023 13.24 IST         Image: Colorador of the status           14 August 2023 0.930 IST         Image: Colorador of the status           15 August 2023 21.48 IST         Image: Colorador of the status                                                                                                                                                                                                                                                                                                                                                                                                                                                                                                                                      | validity for the<br>quote on the<br>VALID UNTIL<br>column.<br>Current example<br>shows 9 <sup>th</sup> August<br>now extended to |
| Showing last 19 records<br>quote in contact NAME<br>4910151 NEW ZEALAND NEW.<br>4898777 NEW ZEALAND NEW.<br>4898685 NEW ZEALAND NEW.                                                             | ORIGIN<br>NZ Auckland<br>NZ Auckland<br>NZ Auckland | JP Shinagawa Cit<br>JP Minato City<br>JP Sapporo | TRACKING NUMBER PICKUP REF        | NO CUSTOMER REFERENCE  | NA IPF<br>NA IPF<br>NA IEF | VALID UNTIL         QUOTE STATUS           09 August 2023 13.24 IST         Image: Colorador of the status           14 August 2023 0.930 IST         Image: Colorador of the status           15 August 2023 21.48 IST         Image: Colorador of the status                                                                                                                                                                                                                                                                                                                                                                                                                                                                                                                                      | validity for the<br>quote on the<br>VALID UNTIL<br>column.<br>Current example<br>shows 9 <sup>th</sup> August<br>now extended to |

process for quotes that are in "Ready to ship status" on the QUOTE STATUS column