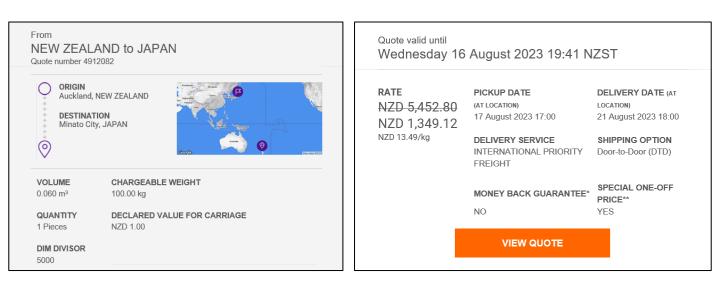

#### SECTION 7 – Save Quote Online

| Proposals for Quote ID 4912082: NZ, Auckland to JP, Minato City                                                                                                                                                                                                                                                                                                                                                                                                                                                          | ₽ TIP                                                      |
|--------------------------------------------------------------------------------------------------------------------------------------------------------------------------------------------------------------------------------------------------------------------------------------------------------------------------------------------------------------------------------------------------------------------------------------------------------------------------------------------------------------------------|------------------------------------------------------------|
| To         If there are problems with how this message is displayed, click here to view it in a web browser.         Email not displaying correctly? click         FedEx* account ending in         Dear         Please find below your quote as requested.         The quote consists of 1 option(s), please make a choi with the desired price. It will take you to the appropriat where you can confirm the price.         If you have any questions or changes, please give us Kind regards,         Your FedEx Team | ice by clicking on the button<br>te webpage on our website |