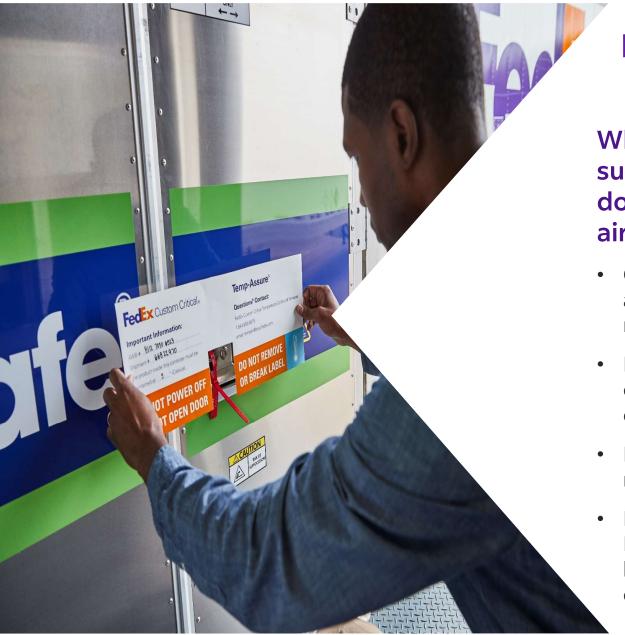

### Temperature control

Shipment management end-to-end with complete container and pallet shipper management, including container lease, positioning, pre-conditioning, container return and contingency management

- Updates with critical shipment details, including location, temperature, regulatory control/clearance status and delivery status
- Coordination with shipping and receiving locations to prepare sites for receiving, loading, and unloading the container or pallet shipper
- Post-shipment temperature data, and supporting a full quality management program