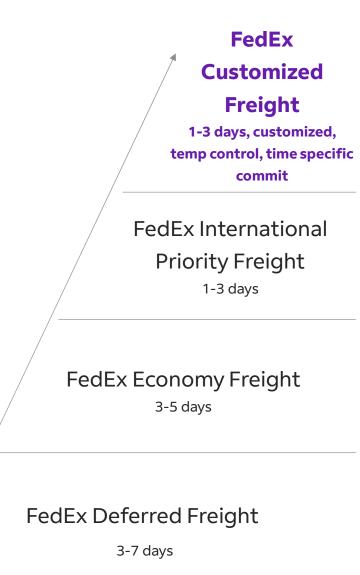

and reliability of the world's largest all-cargo aircraft network with end-toend shipment customization and management

- Part of the overall FedEx Global Air Freight Portfolio that is time specific, customized to meet your needs, and managed end to end for you
- Flexible pick and delivery options include standard route truck, exclusive-use or temperature-controlled vehicles with specialized handling
- Available for Airport-To-Airport, Door-To-Door, Airport-To-Door, Door-To-Airport
- Specialized handling supports dangerous goods, surge projects, temperature control, product release, and specialized trucking options
- Individual skids of 151 lbs. (68.5 kg) or more; skids exceeding 70" H x 80" W x 119" L (177.8cm H x 203.2cm W x 302.26cm L), or 2,200 lbs. (997.9 kg) requires prior approval





When you have critical airfreight transportation needs, requiring time specific delivery, end-to-end management, specialized handling or temperature control, rely on this customized air freight solution where you can tailor transportation to your specifications along with the power of the FedEx global network to meet your needs.



FedEx Customized Freight is designed to support shippers in specialty verticals with special handling requirements for time sensitive and temperature-controlled freight.

FedEx is the only transportation company with a fleet of CSafe active containers managed end to end to meet your temperature control airfreight needs.

### Benefits of FedEx Customized Freight

#### Complete custodial control within the FedEx<sup>®</sup> network — from pickup through final