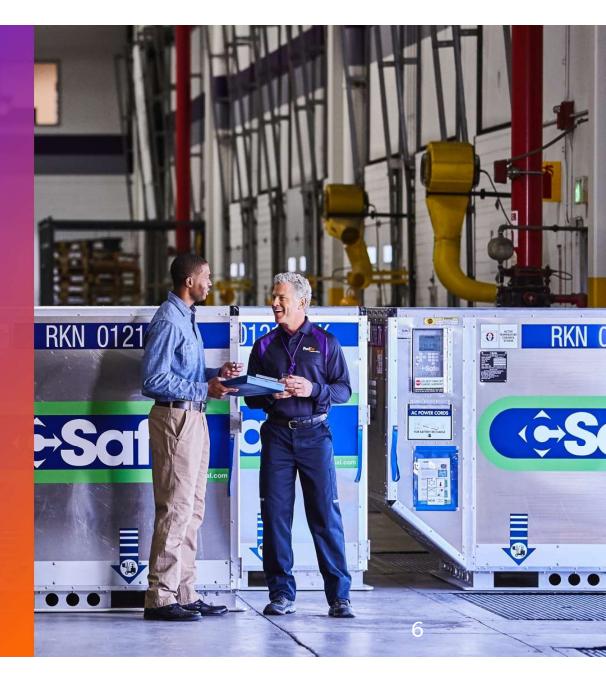

When you have critical airfreight transportation needs, requiring time specific delivery, end-to-end management, specialized handling or temperature control, rely on this customized air freight solution where you can tailor transportation to your specifications along with the power of the FedEx global network to meet your needs.

FedEx Customized Freight is designed to support shippers in specialty verticals with special handling requirements for time sensitive and temperature-controlled freight.

FedEx is the only transportation company with a fleet of CSafe active containers managed end to end to meet your temperature control airfreight needs.