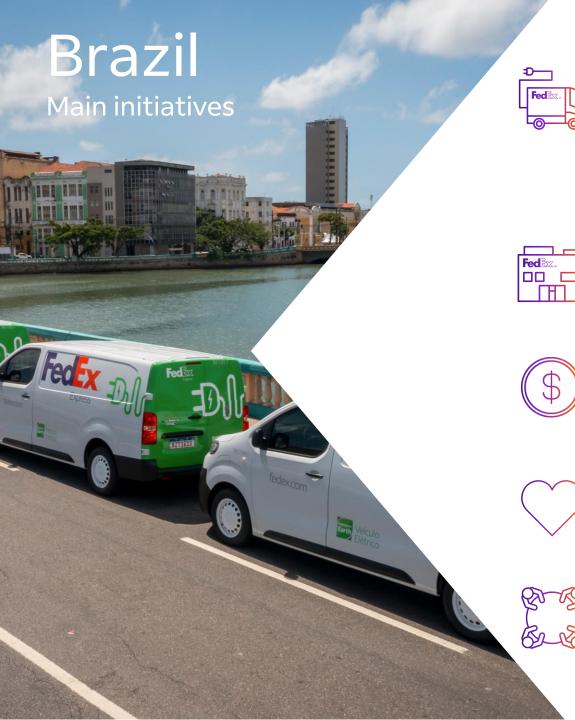

# **FedEx Brazil**

More solutions for your business in one place

# Learn about our Environmental, Social and Governance efforts

With the goal of achieving **carbon neutral** operations globally by **2040**, FedEx is allocating an initial investment of more than **\$2 billion** in three main areas:

Vehicle electrification

Sustainable energy

Natural carbon sequestration

By 2040, the entire FedEx parcel pick-up and delivery (PUD) fleet will be zero-emission electric vehicles.

#### Most modern fleet

- Fleet renewal: Acquisition of 400 new vehicles between 2022 and 2023
- Pioneering in the transport segment with the introduction of EVs in Brazil
- Frequent maintenance and fleet opacity testing
- Electric motorcycle pilot project

#### More efficient installations

- Energy efficiency through free energy market, photovoltaics, and retrofitting from conventional light bulbs to LEDs
- Cistern for washing vehicles at São Paulo station

# **Economic Development**

- Small Business Grant Program
- · Webinars for SMBs on Linkedin

# Philanthropic and volunteer programs

- FedEx Cares: Employees dedicate part of their time to volunteer actions
- Donation of blankets (produced with recycled uniforms)

# **Diversity and inclusion**

- Diversity, Equality, and Inclusion Committee
- Affinity groups

Nearly 50 years of experience

Working towards environmental sustainability

Goal: carbon neutral global operation by 2040