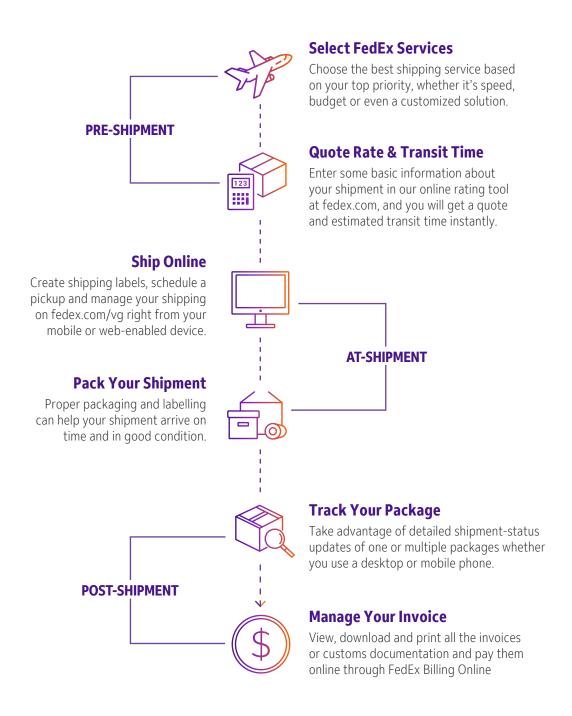

## **Our Services at a Glance**

Whether you are shipping documents to meet a deadline, saving money on a regular shipment or moving freight, FedEx offers a suite of transportation solutions to meet your business needs. Our extensive global network connects you quickly and reliably to over 220 countries and territories around the world. With door to door, customs cleared delivery typically in 24 to 48 hours, we are committed to supporting you with the right International Service Guaranteed!\*

FedEx Express® services provide fast, reliable, time definite delivery for envelopes and packages weighing up to 150 lbs. to more than 220 countries and territories.

|       | INTERNATIONAL SERVICES                           |                                                                                                                                                                                                                                                                                                                                                        |
|-------|--------------------------------------------------|--------------------------------------------------------------------------------------------------------------------------------------------------------------------------------------------------------------------------------------------------------------------------------------------------------------------------------------------------------|
|       | FEDEX SERVICES                                   | TRANSIT TIME                                                                                                                                                                                                                                                                                                                                           |
|       | FedEx International First®                       | <ul> <li>8 a.m. next business day to many locations in the U.S.</li> <li>10 a.m. next business day to select cities in Canada and Brazil</li> <li>12:30 p.m. next business day to select cities in Puerto Rico</li> <li>10 a.m. second business day in select cities in Europe</li> <li>10 a.m. third business day in select cities in Asia</li> </ul> |
| SS    | FedEx International Priority® Express            | <ul><li>12 p.m. next business day to many locations in the U.S.</li><li>1 to 3 business days to rest of world</li></ul>                                                                                                                                                                                                                                |
| EXPRE | FedEx International Priority®                    | <ul> <li>Next business day by the end of day to many locations in the U.S.</li> <li>1 to 3 business days to 220 countries and territories</li> </ul>                                                                                                                                                                                                   |
|       | FedEx International Economy®                     | <ul> <li>8 p.m. second business day to many locations in the U.S.</li> <li>4 to 6 business days to 220 countries and territories</li> </ul>                                                                                                                                                                                                            |
|       | FedEx International Priority DirectDistribution® | • 1 to 4 business days to 65 countries and territories                                                                                                                                                                                                                                                                                                 |
|       | FedEx International Economy DirectDistribution®  | • 4 to 7 business days to 55 countries and territories                                                                                                                                                                                                                                                                                                 |

# **Documents & Packages Shipping Services**

Choose from these fast, reliable, time definite delivery services to meet your most critical deadlines. These options are availa ble for documents and packages up to 68 kg (150 lbs.) All backed by our Money Back Guarantee<sup>1</sup>. Wherever you want to take your business, FedEx can help you get there.

#### FedEx International First®

Our fastest possible delivery alternative for your shipments to select cities in the United States and Europe with transit time of one to three business days, and deliveries as early as 8:00 a.m. and 9:00 a.m. respectively; and to Asia by 9:00 a.m. on the third business day.

#### FedEx International Priority® Express

Meet your deadlines with our new express service that offers midday time definite delivery 1 to 3 business days to 27 key markets.

- Americas: United States and Canada
- **Europe:** Austria, Belgium, Czech Republic, Denmark, Finland, France, Germany, Greece, Hungary, Ireland, Italy, Luxembourg, Netherlands, Poland, Portugal, Spain, Sweden, Switzerland and United Kingdom.
- Asia: Australia, China, Hong Kong, Japan, Singapore and Thailand.
- \* Service availability may vary according to place of collection and destination, according to postal codes, and throughout the year. For additional information, please contact Customer Service or your FedEx Representative.

#### FedEx International Priority®

Express door to door, delivery alternative with the best coverage for your shipments to over 220 countries and territories around the world. Our customs cleared, time definite service is typically delivered in one to three business days by end of day, depending on its destination.

#### FedEx International Economy®

A cost effective alternative when shipping to international destinations for your less than urgent shipments with delivery in 4 to 6 business days.

FedEx reserves the right to modify or change the services and applicable rates at any time. Certain restrictions apply. Shipments are subject to dimensional weight, fuel surcharge, taxes and duties (last two for International Shipping). Additional fees may apply. Not all services are offered in all countries. Please check the services and coverage; please contact our Customer Service Center for more information on delivery schedules to your postal code.