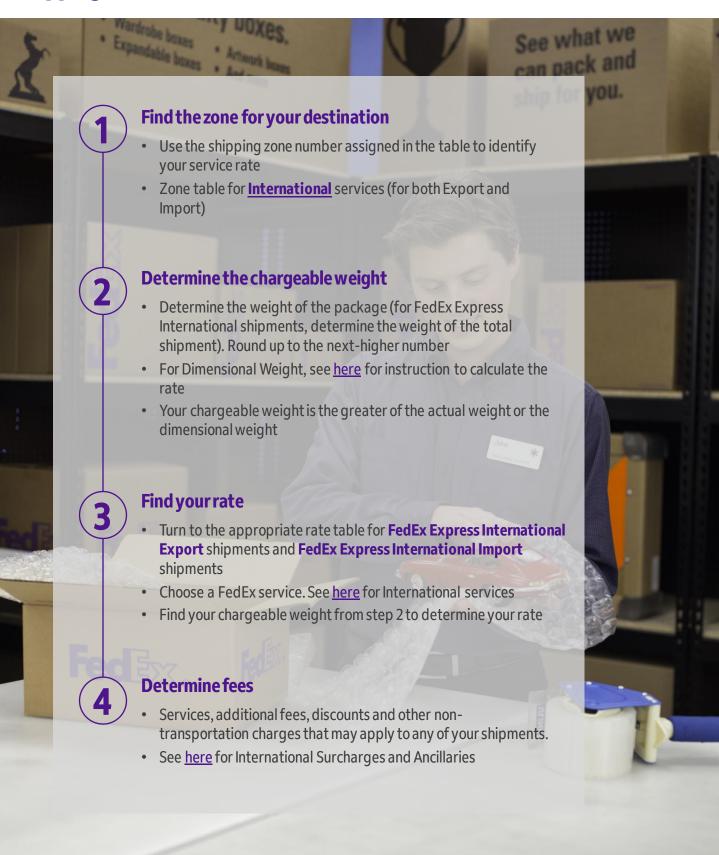

x Express® international parcel shipments.



FedEx® Standard Packaging is available for purchase in various sizes and shapes, including specialty boxes. Customers are welcome to use this packaging for shipping with all FedEx services. Please visit our Ship Centers to get more information, including packaging types and rates.





Shipping with FedEx ▶

Shipping Resources ▶

# **Shipping with FedEx:** Online Shipping Tools

Our suite of online solutions at fedex.com/vg make your shipping experience easy from start to finish.

No matter what your shipping needs, you can do more at fedex.com/vg. Use our time-saving online shipping tools and resources you need to work faster and be more productive.







Shipping with FedEx ▶

Shipping Resources ▶

# Shipping with FedEx: Calculate the Rate







Shipping with FedEx ▶

Shipping Resources ▶

# Shipping with FedEx: Calculate Dimension Weight (DIM)

### **Dimension Weight Rate Calculate for Your Shipments**

The rate calculation according to the dimensional weight applies to each shipment packed by the customer. The FedEx packaging may also be subject to price calculation depending on dimensional weight. If the dimensional weight exceeds the actual weight, may be calculated based on dimensional weight.

# **Calculate Dimensional Weight**

- Measure the length\*, the width and the height of your package in centimeters.
- Find the volume and divide by 139 to get the dimensional weight in kilograms. Round fractions to the next full digit.
- If the dimensional weight exceeds the actual weight of the package, dimensional weight is us