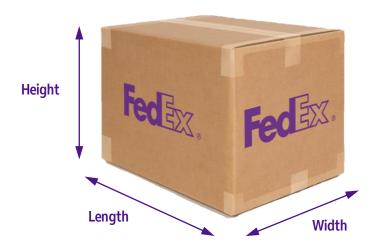

### FedEx International First®

| Rates in USD                | Weight<br>(lbs.) | Zone A           | Zone C | Zone E                                                                                                                                                                                                                                                                                                                                                                                                                                                                                                                                                                                                                                                                                                                                                                                                                                                                                                                                                                                                                                                                                                                                  | Zone F                                                                                                                                                                                                                                                                                                                                                                                                                                                                                                                                                                                                                                                                                                                                                                                                                                                                                                                                                                                                                                                                                     | Zone G | Zone H           |
|-----------------------------|------------------|------------------|--------|-----------------------------------------------------------------------------------------------------------------------------------------------------------------------------------------------------------------------------------------------------------------------------------------------------------------------------------------------------------------------------------------------------------------------------------------------------------------------------------------------------------------------------------------------------------------------------------------------------------------------------------------------------------------------------------------------------------------------------------------------------------------------------------------------------------------------------------------------------------------------------------------------------------------------------------------------------------------------------------------------------------------------------------------------------------------------------------------------------------------------------------------|--------------------------------------------------------------------------------------------------------------------------------------------------------------------------------------------------------------------------------------------------------------------------------------------------------------------------------------------------------------------------------------------------------------------------------------------------------------------------------------------------------------------------------------------------------------------------------------------------------------------------------------------------------------------------------------------------------------------------------------------------------------------------------------------------------------------------------------------------------------------------------------------------------------------------------------------------------------------------------------------------------------------------------------------------------------------------------------------|--------|------------------|
| FedEx® Envelope             | 1.0              | 102.30           | 65.20  | 122.50                                                                                                                                                                                                                                                                                                                                                                                                                                                                                                                                                                                                                                                                                                                                                                                                                                                                                                                                                                                                                                                                                                                                  | 143.70                                                                                                                                                                                                                                                                                                                                                                                                                                                                                                                                                                                                                                                                                                                                                                                                                                                                                                                                                                                                                                                                                     | 151.30 | 131.50           |
| •                           | 1.0              | 106.90           | 65.80  | 129.90                                                                                                                                                                                                                                                                                                                                                                                                                                                                                                                                                                                                                                                                                                                                                                                                                                                                                                                                                                                                                                                                                                                                  | 151.60                                                                                                                                                                                                                                                                                                                                                                                                                                                                                                                                                                                                                                                                                                                                                                                                                                                                                                                                                                                                                                                                                     | 157.70 | 138.10           |
|                             | 2.0              | 111.20           | 67.50  | 133.80                                                                                                                                                                                                                                                                                                                                                                                                                                                                                                                                                                                                                                                                                                                                                                                                                                                                                                                                                                                                                                                                                                                                  | 156.00                                                                                                                                                                                                                                                                                                                                                                                                                                                                                                                                                                                                                                                                                                                                                                                                                                                                                                                                                                                                                                                                                     | 162.10 | 141.90           |
| FedEx® Pak                  | 3.0              | 116.10           | 70.80  | 138.20                                                                                                                                                                                                                                                                                                                                                                                                                                                                                                                                                                                                                                                                                                                                                                                                                                                                                                                                                                                                                                                                                                                                  | 160.60                                                                                                                                                                                                                                                                                                                                                                                                                                                                                                                                                                                                                                                                                                                                                                                                                                                                                                                                                                                                                                                                                     | 167.10 | 146.50           |
|                             | 4.0              | 121.00           | 74.10  |                                                                                                                                                                                                                                                                                                                                                                                                                                                                                                                                                                                                                                                                                                                                                                                                                                                                                                                                                                                                                                                                                                                                         |                                                                                                                                                                                                                                                                                                                                                                                                                                                                                                                                                                                                                                                                                                                                                                                                                                                                                                                                                                                                                                                                                            |        | 151.10           |
|                             | 5.0              | 125.90           | 77.40  |                                                                                                                                                                                                                                                                                                                                                                                                                                                                                                                                                                                                                                                                                                                                                                                                                                                                                                                                                                                                                                                                                                                                         |                                                                                                                                                                                                                                                                                                                                                                                                                                                                                                                                                                                                                                                                                                                                                                                                                                                                                                                                                                                                                                                                                            |        | 155.70           |
|                             | 1.0              | 111.90           | 71.10  |                                                                                                                                                                                                                                                                                                                                                                                                                                                                                                                                                                                                                                                                                                                                                                                                                                                                                                                                                                                                                                                                                                                                         |                                                                                                                                                                                                                                                                                                                                                                                                                                                                                                                                                                                                                                                                                                                                                                                                                                                                                                                                                                                                                                                                                            |        | 143.70           |
|                             | 2.0              | 118.30           | 74.40  |                                                                                                                                                                                                                                                                                                                                                                                                                                                                                                                                                                                                                                                                                                                                                                                                                                                                                                                                                                                                                                                                                                                                         |                                                                                                                                                                                                                                                                                                                                                                                                                                                                                                                                                                                                                                                                                                                                                                                                                                                                                                                                                                                                                                                                                            |        | 150.40           |
|                             | 3.0              | 124.70           |        |                                                                                                                                                                                                                                                                                                                                                                                                                                                                                                                                                                                                                                                                                                                                                                                                                                                                                                                                                                                                                                                                                                                                         |                                                                                                                                                                                                                                                                                                                                                                                                                                                                                                                                                                                                                                                                                                                                                                                                                                                                                                                                                                                                                                                                                            |        | 157.10           |
|                             | 4.0              | 131.10           |        |                                                                                                                                                                                                                                                                                                                                                                                                                                                                                                                                                                                                                                                                                                                                                                                                                                                                                                                                                                                                                                                                                                                                         |                                                                                                                                                                                                                                                                                                                                                                                                                                                                                                                                                                                                                                                                                                                                                                                                                                                                                                                                                                                                                                                                                            |        | 163.80           |
|                             | 5.0              | 137.50           |        |                                                                                                                                                                                                                                                                                                                                                                                                                                                                                                                                                                                                                                                                                                                                                                                                                                                                                                                                                                                                                                                                                                                                         |                                                                                                                                                                                                                                                                                                                                                                                                                                                                                                                                                                                                                                                                                                                                                                                                                                                                                                                                                                                                                                                                                            |        | 170.50           |
|                             | 6.0              | 147.60           |        |                                                                                                                                                                                                                                                                                                                                                                                                                                                                                                                                                                                                                                                                                                                                                                                                                                                                                                                                                                                                                                                                                                                                         |                                                                                                                                                                                                                                                                                                                                                                                                                                                                                                                                                                                                                                                                                                                                                                                                                                                                                                                                                                                                                                                                                            |        | 189.00           |
|                             | 7.0              | 157.70           |        |                                                                                                                                                                                                                                                                                                                                                                                                                                                                                                                                                                                                                                                                                                                                                                                                                                                                                                                                                                                                                                                                                                                                         |                                                                                                                                                                                                                                                                                                                                                                                                                                                                                                                                                                                                                                                                                                                                                                                                                                                                                                                                                                                                                                                                                            |        | 207.50           |
|                             | 8.0              | 167.80           |        |                                                                                                                                                                                                                                                                                                                                                                                                                                                                                                                                                                                                                                                                                                                                                                                                                                                                                                                                                                                                                                                                                                                                         |                                                                                                                                                                                                                                                                                                                                                                                                                                                                                                                                                                                                                                                                                                                                                                                                                                                                                                                                                                                                                                                                                            |        | 226.00           |
|                             | 9.0              | 177.90           |        |                                                                                                                                                                                                                                                                                                                                                                                                                                                                                                                                                                                                                                                                                                                                                                                                                                                                                                                                                                                                                                                                                                                                         |                                                                                                                                                                                                                                                                                                                                                                                                                                                                                                                                                                                                                                                                                                                                                                                                                                                                                                                                                                                                                                                                                            |        | 244.50           |
|                             | 10.0             | 188.00           |        |                                                                                                                                                                                                                                                                                                                                                                                                                                                                                                                                                                                                                                                                                                                                                                                                                                                                                                                                                                                                                                                                                                                                         |                                                                                                                                                                                                                                                                                                                                                                                                                                                                                                                                                                                                                                                                                                                                                                                                                                                                                                                                                                                                                                                                                            |        | 263.00           |
|                             | 11.0             | 197.00           |        |                                                                                                                                                                                                                                                                                                                                                                                                                                                                                                                                                                                                                                                                                                                                                                                                                                                                                                                                                                                                                                                                                                                                         |                                                                                                                                                                                                                                                                                                                                                                                                                                                                                                                                                                                                                                                                                                                                                                                                                                                                                                                                                                                                                                                                                            |        | 274.90           |
|                             | 12.0             | 206.00           |        |                                                                                                                                                                                                                                                                                                                                                                                                                                                                                                                                                                                                                                                                                                                                                                                                                                                                                                                                                                                                                                                                                                                                         |                                                                                                                                                                                                                                                                                                                                                                                                                                                                                                                                                                                                                                                                                                                                                                                                                                                                                                                                                                                                                                                                                            |        | 286.80           |
|                             | 13.0             | 215.00           |        |                                                                                                                                                                                                                                                                                                                                                                                                                                                                                                                                                                                                                                                                                                                                                                                                                                                                                                                                                                                                                                                                                                                                         |                                                                                                                                                                                                                                                                                                                                                                                                                                                                                                                                                                                                                                                                                                                                                                                                                                                                                                                                                                                                                                                                                            |        | 298.70           |
|                             | 14.0             | 224.00           |        |                                                                                                                                                                                                                                                                                                                                                                                                                                                                                                                                                                                                                                                                                                                                                                                                                                                                                                                                                                                                                                                                                                                                         |                                                                                                                                                                                                                                                                                                                                                                                                                                                                                                                                                                                                                                                                                                                                                                                                                                                                                                                                                                                                                                                                                            |        | 310.60           |
|                             | 15.0             | 233.00           |        |                                                                                                                                                                                                                                                                                                                                                                                                                                                                                                                                                                                                                                                                                                                                                                                                                                                                                                                                                                                                                                                                                                                                         |                                                                                                                                                                                                                                                                                                                                                                                                                                                                                                                                                                                                                                                                                                                                                                                                                                                                                                                                                                                                                                                                                            |        | 322.50           |
| w                           | 16.0             | 242.00           |        |                                                                                                                                                                                                                                                                                                                                                                                                                                                                                                                                                                                                                                                                                                                                                                                                                                                                                                                                                                                                                                                                                                                                         |                                                                                                                                                                                                                                                                                                                                                                                                                                                                                                                                                                                                                                                                                                                                                                                                                                                                                                                                                                                                                                                                                            |        | 334.40           |
| type of packaging shipments | 17.0             | 251.00           |        |                                                                                                                                                                                                                                                                                                                                                                                                                                                                                                                                                                                                                                                                                                                                                                                                                                                                                                                                                                                                                                                                                                                                         |                                                                                                                                                                                                                                                                                                                                                                                                                                                                                                                                                                                                                                                                                                                                                                                                                                                                                                                                                                                                                                                                                            |        | 346.30           |
|                             | 18.0             | 260.00           |        |                                                                                                                                                                                                                                                                                                                                                                                                                                                                                                                                                                                                                                                                                                                                                                                                                                                                                                                                                                                                                                                                                                                                         |                                                                                                                                                                                                                                                                                                                                                                                                                                                                                                                                                                                                                                                                                                                                                                                                                                                                                                                                                                                                                                                                                            |        | 358.20           |
|                             | 19.0             |                  |        |                                                                                                                                                                                                                                                                                                                                                                                                                                                                                                                                                                                                                                                                                                                                                                                                                                                                                                                                                                                                                                                                                                                                         |                                                                                                                                                                                                                                                                                                                                                                                                                                                                                                                                                                                                                                                                                                                                                                                                                                                                                                                                                                                                                                                                                            |        |                  |
|                             | 20.0             | 269.00           |        |                                                                                                                                                                                                                                                                                                                                                                                                                                                                                                                                                                                                                                                                                                                                                                                                                                                                                                                                                                                                                                                                                                                                         |                                                                                                                                                                                                                                                                                                                                                                                                                                                                                                                                                                                                                                                                                                                                                                                                                                                                                                                                                                                                                                                                                            |        | 370.10           |
|                             | 21.0             | 278.00<br>285.50 |        |                                                                                                                                                                                                                                                                                                                                                                                                                                                                                                                                                                                                                                                                                                                                                                                                                                                                                                                                                                                                                                                                                                                                         |                                                                                                                                                                                                                                                                                                                                                                                                                                                                                                                                                                                                                                                                                                                                                                                                                                                                                                                                                                                                                                                                                            |        | 382.00<br>393.40 |
|                             | 22.0             | 293.00           |        |                                                                                                                                                                                                                                                                                                                                                                                                                                                                                                                                                                                                                                                                                                                                                                                                                                                                                                                                                                                                                                                                                                                                         |                                                                                                                                                                                                                                                                                                                                                                                                                                                                                                                                                                                                                                                                                                                                                                                                                                                                                                                                                                                                                                                                                            |        | 404.80           |
| ည်                          | 23.0             | 300.50           |        |                                                                                                                                                                                                                                                                                                                                                                                                                                                                                                                                                                                                                                                                                                                                                                                                                                                                                                                                                                                                                                                                                                                                         |                                                                                                                                                                                                                                                                                                                                                                                                                                                                                                                                                                                                                                                                                                                                                                                                                                                                                                                                                                                                                                                                                            |        | 416.20           |
| ·Ē                          | 24.0             |                  |        |                                                                                                                                                                                                                                                                                                                                                                                                                                                                                                                                                                                                                                                                                                                                                                                                                                                                                                                                                                                                                                                                                                                                         |                                                                                                                                                                                                                                                                                                                                                                                                                                                                                                                                                                                                                                                                                                                                                                                                                                                                                                                                                                                                                                                                                            |        |                  |
| ,<br>O                      | 25.0             | 308.00           |        |                                                                                                                                                                                                                                                                                                                                                                                                                                                                                                                                                                                                                                                                                                                                                                                                                                                                                                                                                                                                                                                                                                                                         |                                                                                                                                                                                                                                                                                                                                                                                                                                                                                                                                                                                                                                                                                                                                                                                                                                                                                                                                                                                                                                                                                            |        | 427.60           |
| <del> </del>                | 26.0             | 315.50           |        |                                                                                                                                                                                                                                                                                                                                                                                                                                                                                                                                                                                                                                                                                                                                                                                                                                                                                                                                                                                                                                                                                                                                         |                                                                                                                                                                                                                                                                                                                                                                                                                                                                                                                                                                                                                                                                                                                                                                                                                                                                                                                                                                                                                                                                                            |        | 439.00           |
| ğ                           | 27.0             | 323.00           |        |                                                                                                                                                                                                                                                                                                                                                                                                                                                                                                                                                                                                                                                                                                                                                                                                                                                                                                                                                                                                                                                                                                                                         |                                                                                                                                                                                                                                                                                                                                                                                                                                                                                                                                                                                                                                                                                                                                                                                                                                                                                                                                                                                                                                                                                            |        | 450.40           |
| <u>.</u>                    | 28.0             | 330.50           |        |                                                                                                                                                                                                                                                                                                                                                                                                                                                                                                                                                                                                                                                                                                                                                                                                                                                                                                                                                                                                                                                                                                                                         |                                                                                                                                                                                                                                                                                                                                                                                                                                                                                                                                                                                                                                                                                                                                                                                                                                                                                                                                                                                                                                                                                            |        | 461.80<br>473.20 |
| <b>o</b>                    |                  | 338.00           |        |                                                                                                                                                                                                                                                                                                                                                                                                                                                                                                                                                                                                                                                                                                                                                                                                                                                                                                                                                                                                                                                                                                                                         |                                                                                                                                                                                                                                                                                                                                                                                                                                                                                                                                                                                                                                                                                                                                                                                                                                                                                                                                                                                                                                                                                            |        |                  |
| Ð                           | 29.0             | 345.50           |        | 77.70         147.20         167.40         180.80           81.00         152.90         173.40         189.40           84.30         158.60         179.40         198.00           89.20         174.60         197.10         219.80           94.10         190.60         214.80         241.60           99.00         206.60         232.50         263.40           103.90         222.60         250.20         285.20           108.80         238.60         267.90         307.00           112.60         249.20         279.70         322.50           16.40         259.80         291.50         338.00           120.20         270.40         303.30         353.50           124.00         281.00         315.10         369.00           127.80         291.60         326.90         384.50           131.60         302.20         338.70         400.00           135.40         312.80         350.50         415.50           139.20         323.40         362.30         431.00           143.00         334.00         374.10         446.50           146.80         344.60         385.90         462 | 484.60                                                                                                                                                                                                                                                                                                                                                                                                                                                                                                                                                                                                                                                                                                                                                                                                                                                                                                                                                                                                                                                                                     |        |                  |
| Q                           | 30.0<br>31.0     | 353.00           |        |                                                                                                                                                                                                                                                                                                                                                                                                                                                                                                                                                                                                                                                                                                                                                                                                                                                                                                                                                                                                                                                                                                                                         | 142.60         165.20         172.10           147.00         169.80         177.10           135.80         155.40         163.60           141.50         161.40         172.20           147.20         167.40         180.80           152.90         173.40         189.40           158.60         179.40         198.00           174.60         197.10         219.80           190.60         214.80         241.60           206.60         232.50         263.40           222.60         250.20         285.20           238.60         267.90         307.00           249.20         279.70         322.50           259.80         291.50         338.00           270.40         303.30         353.50           281.00         315.10         369.00           291.60         326.90         384.50           302.20         338.70         400.00           312.80         350.50         415.50           323.40         362.30         431.00           334.00         374.10         446.50           344.60         385.90         462.00           355.80         < | 496.00 |                  |
| <b>→</b>                    | 32.0             | 360.50           |        |                                                                                                                                                                                                                                                                                                                                                                                                                                                                                                                                                                                                                                                                                                                                                                                                                                                                                                                                                                                                                                                                                                                                         |                                                                                                                                                                                                                                                                                                                                                                                                                                                                                                                                                                                                                                                                                                                                                                                                                                                                                                                                                                                                                                                                                            |        | 507.40           |
| <u></u>                     | 33.0             | 368.00<br>375.50 |        |                                                                                                                                                                                                                                                                                                                                                                                                                                                                                                                                                                                                                                                                                                                                                                                                                                                                                                                                                                                                                                                                                                                                         |                                                                                                                                                                                                                                                                                                                                                                                                                                                                                                                                                                                                                                                                                                                                                                                                                                                                                                                                                                                                                                                                                            |        | 518.80<br>530.20 |
| Other                       | 34.0             | 383.00           |        |                                                                                                                                                                                                                                                                                                                                                                                                                                                                                                                                                                                                                                                                                                                                                                                                                                                                                                                                                                                                                                                                                                                                         |                                                                                                                                                                                                                                                                                                                                                                                                                                                                                                                                                                                                                                                                                                                                                                                                                                                                                                                                                                                                                                                                                            |        | 541.60           |
| $\pm$                       | 35.0             |                  |        |                                                                                                                                                                                                                                                                                                                                                                                                                                                                                                                                                                                                                                                                                                                                                                                                                                                                                                                                                                                                                                                                                                                                         |                                                                                                                                                                                                                                                                                                                                                                                                                                                                                                                                                                                                                                                                                                                                                                                                                                                                                                                                                                                                                                                                                            |        | 553.00           |
|                             |                  | 390.50           |        |                                                                                                                                                                                                                                                                                                                                                                                                                                                                                                                                                                                                                                                                                                                                                                                                                                                                                                                                                                                                                                                                                                                                         |                                                                                                                                                                                                                                                                                                                                                                                                                                                                                                                                                                                                                                                                                                                                                                                                                                                                                                                                                                                                                                                                                            |        |                  |
|                             | 36.0<br>37.0     | 398.00           |        |                                                                                                                                                                                                                                                                                                                                                                                                                                                                                                                                                                                                                                                                                                                                                                                                                                                                                                                                                                                                                                                                                                                                         |                                                                                                                                                                                                                                                                                                                                                                                                                                                                                                                                                                                                                                                                                                                                                                                                                                                                                                                                                                                                                                                                                            |        | 564.40           |
|                             | 38.0             | 405.50<br>413.00 |        |                                                                                                                                                                                                                                                                                                                                                                                                                                                                                                                                                                                                                                                                                                                                                                                                                                                                                                                                                                                                                                                                                                                                         |                                                                                                                                                                                                                                                                                                                                                                                                                                                                                                                                                                                                                                                                                                                                                                                                                                                                                                                                                                                                                                                                                            |        | 575.80<br>587.20 |
|                             |                  |                  |        |                                                                                                                                                                                                                                                                                                                                                                                                                                                                                                                                                                                                                                                                                                                                                                                                                                                                                                                                                                                                                                                                                                                                         |                                                                                                                                                                                                                                                                                                                                                                                                                                                                                                                                                                                                                                                                                                                                                                                                                                                                                                                                                                                                                                                                                            |        |                  |
|                             | 39.0<br>40.0     | 420.50           |        |                                                                                                                                                                                                                                                                                                                                                                                                                                                                                                                                                                                                                                                                                                                                                                                                                                                                                                                                                                                                                                                                                                                                         |                                                                                                                                                                                                                                                                                                                                                                                                                                                                                                                                                                                                                                                                                                                                                                                                                                                                                                                                                                                                                                                                                            |        | 598.60           |
|                             | 41.0             | 428.00<br>435.50 |        |                                                                                                                                                                                                                                                                                                                                                                                                                                                                                                                                                                                                                                                                                                                                                                                                                                                                                                                                                                                                                                                                                                                                         |                                                                                                                                                                                                                                                                                                                                                                                                                                                                                                                                                                                                                                                                                                                                                                                                                                                                                                                                                                                                                                                                                            |        | 610.00<br>621.40 |
|                             | 41.0             | 435.50           |        |                                                                                                                                                                                                                                                                                                                                                                                                                                                                                                                                                                                                                                                                                                                                                                                                                                                                                                                                                                                                                                                                                                                                         |                                                                                                                                                                                                                                                                                                                                                                                                                                                                                                                                                                                                                                                                                                                                                                                                                                                                                                                                                                                                                                                                                            |        | 632.80           |
|                             | 43.0             | 450.50           |        |                                                                                                                                                                                                                                                                                                                                                                                                                                                                                                                                                                                                                                                                                                                                                                                                                                                                                                                                                                                                                                                                                                                                         |                                                                                                                                                                                                                                                                                                                                                                                                                                                                                                                                                                                                                                                                                                                                                                                                                                                                                                                                                                                                                                                                                            |        | 644.20           |
|                             |                  |                  |        |                                                                                                                                                                                                                                                                                                                                                                                                                                                                                                                                                                                                                                                                                                                                                                                                                                                                                                                                                                                                                                                                                                                                         |                                                                                                                                                                                                                                                                                                                                                                                                                                                                                                                                                                                                                                                                                                                                                                                                                                                                                                                                                                                                                                                                                            |        |                  |
|                             | 44.0             | 458.00           |        |                                                                                                                                                                                                                                                                                                                                                                                                                                                                                                                                                                                                                                                                                                                                                                                                                                                                                                                                                                                                                                                                                                                                         |                                                                                                                                                                                                                                                                                                                                                                                                                                                                                                                                                                                                                                                                                                                                                                                                                                                                                                                                                                                                                                                                                            |        | 655.60           |
|                             | 45.0             | 465.50           |        |                                                                                                                                                                                                                                                                                                                                                                                                                                                                                                                                                                                                                                                                                                                                                                                                                                                                                                                                                                                                                                                                                                                                         |                                                                                                                                                                                                                                                                                                                                                                                                                                                                                                                                                                                                                                                                                                                                                                                                                                                                                                                                                                                                                                                                                            |        | 667.00           |
|                             | 46.0             | 473.00           |        |                                                                                                                                                                                                                                                                                                                                                                                                                                                                                                                                                                                                                                                                                                                                                                                                                                                                                                                                                                                                                                                                                                                                         |                                                                                                                                                                                                                                                                                                                                                                                                                                                                                                                                                                                                                                                                                                                                                                                                                                                                                                                                                                                                                                                                                            |        | 678.40           |
|                             | 47.0             | 480.50           |        |                                                                                                                                                                                                                                                                                                                                                                                                                                                                                                                                                                                                                                                                                                                                                                                                                                                                                                                                                                                                                                                                                                                                         |                                                                                                                                                                                                                                                                                                                                                                                                                                                                                                                                                                                                                                                                                                                                                                                                                                                                                                                                                                                                                                                                                            |        | 689.80           |
|                             | 48.0             | 488.00           | 222.40 |                                                                                                                                                                                                                                                                                                                                                                                                                                                                                                                                                                                                                                                                                                                                                                                                                                                                                                                                                                                                                                                                                                                                         |                                                                                                                                                                                                                                                                                                                                                                                                                                                                                                                                                                                                                                                                                                                                                                                                                                                                                                                                                                                                                                                                                            |        | 701.20           |
|                             | 49.0             | 495.50           | 225.10 | 009.40                                                                                                                                                                                                                                                                                                                                                                                                                                                                                                                                                                                                                                                                                                                                                                                                                                                                                                                                                                                                                                                                                                                                  | /25.20                                                                                                                                                                                                                                                                                                                                                                                                                                                                                                                                                                                                                                                                                                                                                                                                                                                                                                                                                                                                                                                                                     | 820.30 | 712.60           |