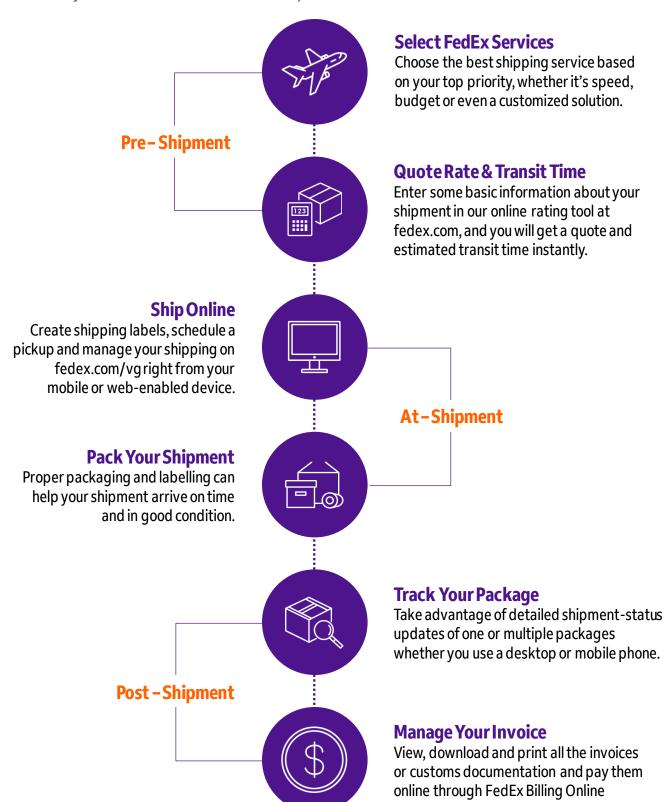

le for purchase.

**FedEx Express® Packaging** is available at no extra cost for use with FedEx Express® international parcel shipments.



FedEx® Standard Packaging is available for purchase in various sizes and shapes, including specialty boxes. Customers are welcome to use this packaging for shipping with all FedEx services. Please visit our Ship Centers to get more information, including packaging types and rates.





Shipping with FedEx ▶

Shipping Resources ▶

# **Shipping with FedEx:** Online Shipping Tools

Our suite of online solutions at fedex.com/vg make your shipping experience easy from start to finish.

No matter what your shipping needs, you can do more at fedex.com/vg. Use our time-saving online shipping tools and resources you need to work faster and be more productive.







Shipping with FedEx ▶

Shipping Resources ▶

# Shipping with FedEx: Calculate the Rate







Shipping with FedEx ▶

Shipping Resources ▶

# Shipping with FedEx: Calculate Dimension Weight (DIM)

### **Dimension Weight Rate Calculate for Your Shipments**

The rate calculation according to the dimensional weight applies to each shipment packed by the customer. The FedEx packaging may also be subject to price calculation depending on dimensional weight. If the dimensional weight exceeds the actual weight, may be calculated based on dimensional weight.

# **Calculate Dimensional Weight**

- Measure the length\*, the width and the height of your package in centimeters.
- Find the volume and divide by 139 to get the dimensional weight in kilograms. Round fractions to the next full digit.