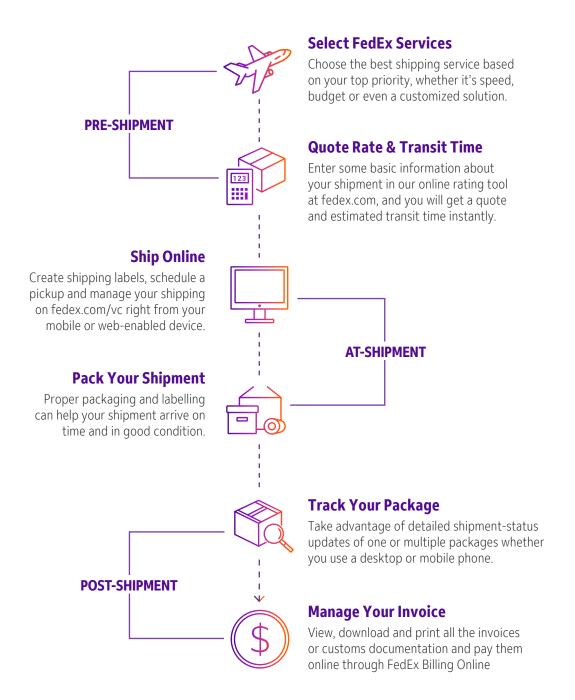

or change the services and applicable rates at any time. Certain restrictions apply. Shipments are subject to dimensional weight, fuel surcharge, taxes and duties (last two for International Shipping). Additional fees may apply. Not all services are offered in all countries. Please check the services and coverage; please contact our Customer Service Center for more information on delivery schedules to your postal code.



SHIPPING WITH FEDEX ►

SHIPPING RESOURCES ►

## SHIPPING WITH FEDEX Online Shipping Tools

#### Our suite of online solutions at fedex.com/vc make your shipping experience easy from start to finish.

No matter what your shipping needs, you can do more at fedex.com/vc. Use our time saving online shipping tools and resources you need to work faster and be more productive.





CONTENTS ► SERVICES & RATES ►

SHIPPING WITH FEDEX ►

SHIPPING RESOURCES ►

# SHIPPING WITH FEDEX Calculate the Rate

#### Find the zone for your destination

- Use the shipping zone number assigned in the table to identify your service rate
- Zone table for <u>International</u> services for Export

#### Determine the chargeable weight

- Determine the weight of the package (for FedEx Express International shipments, determine the weight of the total shipment). Round up to the next-higher number
- For Dimensional Weight, see <u>here</u> for instruction to calculate the rate
- Your chargeable weight is the greater of the actual weight or the dimensional weight

#### **Find your rate**

- Turn to the appropriate rate table for FedEx Express International Export shipments
- Choose a FedEx