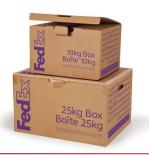

 FedEx® 10kg and 25kg Box²: no tape, no string, no scissors and no more searching for an empty box a packaging solution that allows you to ship FedEx International Priority®, shipment at flat rate, up to 10 kg or 25 kg value your money.

 $<sup>^{\</sup>rm 1}$  Check the terms of the Money Back Guarantee at fedex.com/tt.

<sup>&</sup>lt;sup>2</sup> If a FedEx® 10kg Box or a 25kg Box exceeds its weight limit, a special rate applies.