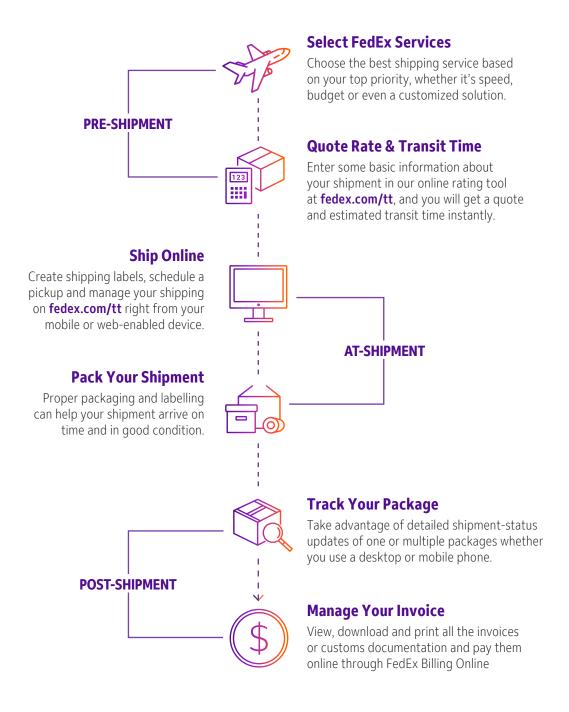

| Shipping with FedEx     |        | 27 |  |  |
|-------------------------|--------|----|--|--|
| FedEx Ship Center Net   | work   | 28 |  |  |
| Online Shipping Tools   |        | 29 |  |  |
| How to Ship             |        |    |  |  |
| • Calculate the Rate    |        | 30 |  |  |
| • Calculate Dimension V | Weight | 31 |  |  |