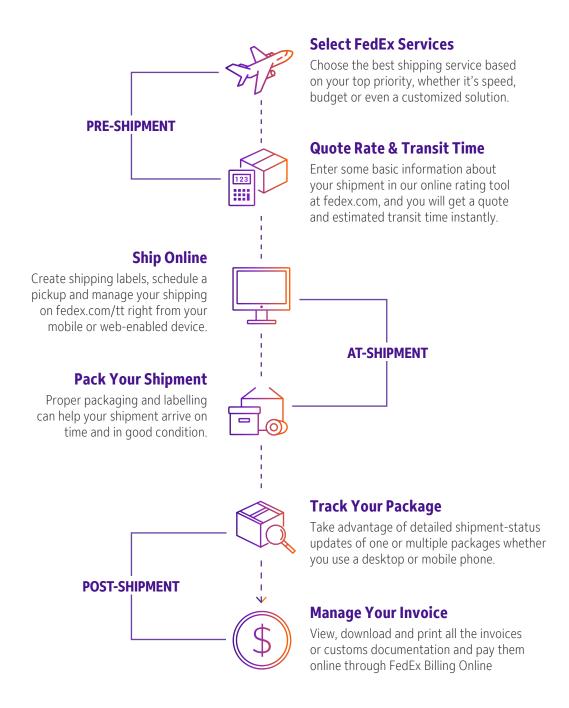

# **Our Services at a Glance**

Whether you are shipping documents to meet a deadline, saving money on a regular shipment or moving freight, FedEx offers a suite of transportation solutions to meet your business needs. Our extensive global network connects you quickly and reliably to over 220 countries and territories around the world. With door to door, customs cleared delivery typically in 24 to 48 hours, we are committed to supporting you with the right International Service Guaranteed!\*