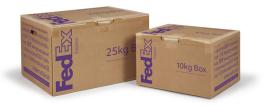

 FedEx® 10kg and 25kg Box²: no tape, no string, no scissors and no more searching for an empty box a packaging solution that allows you to ship FedEx International Priority®, shipment at flat rate, up to 10 kg or 25 kg value your money.

<sup>2</sup> If a FedEx® 10kg Box or a 25kg Box exceeds its weight limit, a special rate applies.