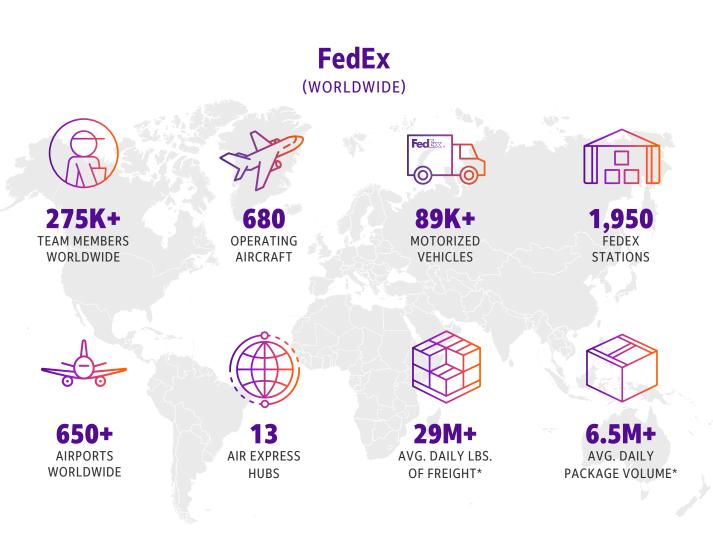

## **FedEx. Where Now Meets Next**

At FedEx<sup>®</sup>, our goal is to support the competitiveness of your company. That is why we support our service portfolio that offers domestic logistic solutions<sup>1</sup>, as well as international services in more than 220 countries and territories. Choose the option that best suits your needs, for documents, packages and heavy shipments; according to the urgency. Our extensive global and domestic network connects you quickly and on time to global markets – Guaranteed!<sup>2</sup>

## Our services at a glance

Whether you are shipping documents to meet a deadline, saving money on a regular shipment or moving freight, FedEx offers a suite of transportation solutions to meet your business needs. Our extensive global network connects you quickly and reliably to over 220 countries and territories around the world. With door to door, customs cleared delivery typically in 24 to 48 hours, we are committed to supporting you with the right International Service Guaranteed!\*

**FedEx**<sup>®</sup> services provide fast, reliable, time-definite delivery of envelopes and packages up to 150 lbs (68 kg) to more than 220 countries and territories.

|          | INTERNATIONAL SERVICES                           |                                                                                                                                                                                                                                                                                                                                                        |
|----------|--------------------------------------------------|--------------------------------------------------------------------------------------------------------------------------------------------------------------------------------------------------------------------------------------------------------------------------------------------------------------------------------------------------------|
|          | FEDEX SERVICES                                   | TRANSIT TIME                                                                                                                                                                                                                                                                                                                                           |
|          | FedEx International First®                       | <ul> <li>8 a.m. next business day to many locations in the U.S.</li> <li>10 a.m. next business day to select cities in Canada and Brazil</li> <li>12:30 p.m. next business day to select cities in Puerto Rico</li> <li>10 a.m. second business day in select cities in Europe</li> <li>10 a.m. third business day in select cities in Asia</li> </ul> |
| S        | FedEx International Priority® Express            | <ul> <li>Next business day by the end of day to many locations in the U.S.</li> <li>1 to 3 business days to 220 countries and territories</li> </ul>                                                                                                                                                                                                   |
| PACKAGES | FedEx International Priority®                    | <ul><li>12 p.m. next business day to many locations in the U.S.</li><li>1 to 3 business days to rest of world</li></ul>                                                                                                                                                                                                                                |
|          | FedEx International Economy®                     | <ul> <li>8 p.m. second business day to many locations in the U.S.</li> <li>4 to 6 business days to 220 countries and territories</li> </ul>                                                                                                                                                                                                            |
|          | FedEx International Priority DirectDistribution® | • 1 to 4 business days to 65 countries and territories                                                                                                                                                                                                                                                                                                 |
|          | FedEx International Economy DirectDistribution™  | • 4 to 7 business days to 55 countries and territories                                                                                                                                                                                                                                                                                                 |