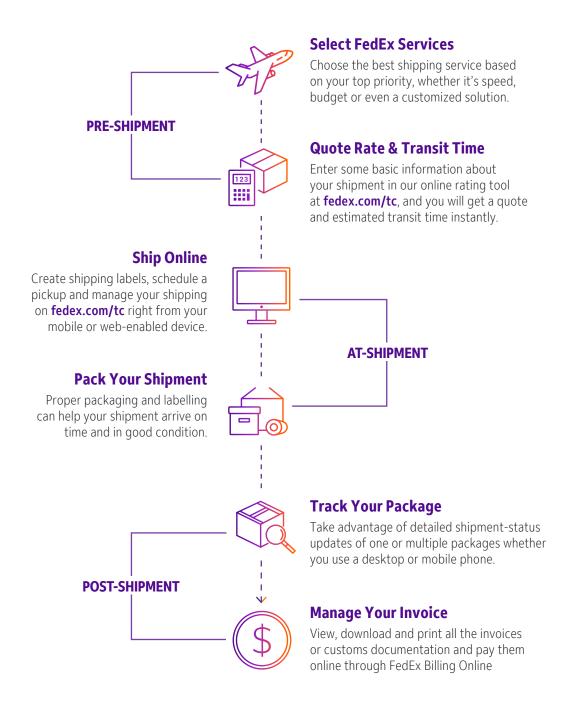

# INTERNATIONAL SERVICES

CONTENTS ►

FedEx offers standard customs clearance, however, we also offer a comprehensive range of value-added solutions when your shipment has special clearance needs. Our Clearance related Services offerings, including standard customs clearance, may be different per country/territory depending on any additional processing required by a local regulatory agency or when you or your importer request special processing, including from our customs broker, where applicable. We may assess a service fee to obta in the release of your shipment from any regulatory agency or for special services you may request. We may charge a fee for standard customs clearance service in some countries/territories or in some FedEx subsidiaries. These service fees, are subject to change , and may be applied and billed to any shipper, recipient or designated third party.

Fees related to Clearance Services that are incurred will be listed on your Invoice under Government fees, duty and tax and other charges invoiced as separate line items under FedEx Ancillary Charges.

Please refer to the website link listed below to view the services offered in the destination country/territory where FedEx provides various Clearance Services:

https://www.fedex.com/en-us/ancillary-clearance-service.html

## INTERNATIONAL SERVICES Customs Clearance Tools

Every time you ship internationally, you will need to take a few additional steps to prepare for your shipment for the customs clearance process. FedEx® offers a variety of online resources and tools to help you along every step of the process.

#### FEDEX® GLOBAL TRADE MANAGER

## Preparing customs clearance documentation made easy.

FedEx Global Trade Manager and Document Preparation Center provide you with a one stop resource for international shipping information and customs clearance documentation requirements.