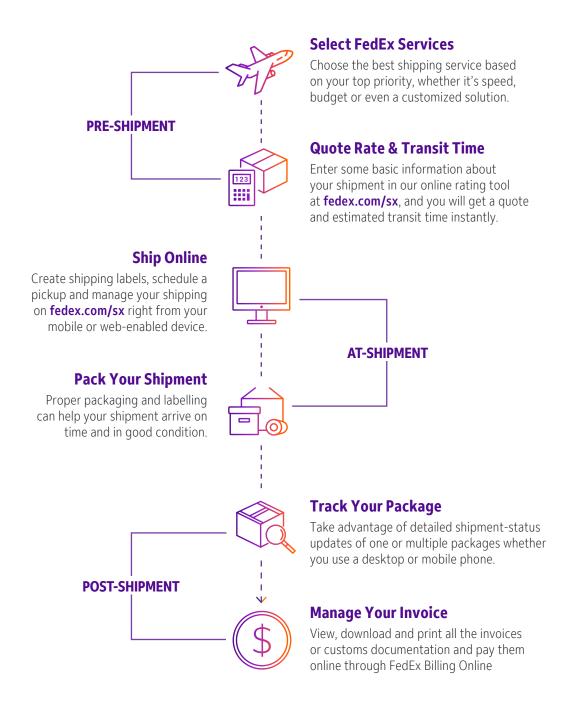

## FedEx. Where Now Meets Next

At FedEx®, our goal is to support the competitiveness of your company. That is why we support our service portfolio that offers domestic logistic solutions<sup>1</sup>, as well as international services in more than 220 countries and territories. Choose the option that best suits your needs, for documents, packages and heavy shipments; according to the urgency. Our extensive global and domestic network connects you quickly and on time to global markets – Guaranteed!<sup>2</sup>

# Our services at a glance

Whether you are shipping documents to meet a deadline, saving money on a regular shipment or moving freight, FedEx offers a suite of transportation solutions to meet your business needs. Our extensive global network connects you quickly and reliably to over 220 countries and territories around the world. With door to door, customs cleared delivery typically in 24 to 48 hours, we are committed to supporting you with the right International Service Guaranteed!\*

#### **DOCUMENTS & PACKAGES SHIPPING SERVICES**

Choose from these fast, reliable, time definite delivery services to meet your most critical deadlines. These options are available for documents and packages up to 68 kg (150 lbs.) All backed by our Money Back Guarantee<sup>1</sup>. Wherever you want to take your business, FedEx can help you get there.

#### FedEx International First®

Our fastest possible delivery alternative for your shipments to select cities in the United States and Europe with transit time of one to three business days, and deliveries as early as 8:00 a.m. and 9:00 a.m. respectively; and to Asia by 9:00 a.m. on the third business day.

#### FedEx International Priority® Express

Meet your deadlines with our new express service that offers midday time definite delivery 1 to 3 business days to 27 key markets.

\* Service availability may vary according to place of collection and destination, according to postal codes, and throughout the year. For additional information, please contact Customer Service or your FedEx Representative.

#### FedEx International Priority®

Express door to door, delivery alternative with the best coverage for your shipments to over 220 countries and territories around the world. Our customs cleared, time definite service is typically delivered in one to three business days by end of day, depending on its destination.

#### FedEx International Economy®

A cost effective alternative when shipping to international destinations for your less than urgent shipments with delivery in 4 to 6 business days.

# FedEx International Priority DirectDistribution®

An innovative service that helps you manage your supply chain when transporting consolidated shipments. We clear your shipment through customs as a simple entry and then we deliver it to individual recipients in the country of destination. Some restrictions may apply.

# FedEx International Economy DirectDistribution™

This service is a cost-effective and simplified way to move shipments from the point of production to multiple customers or end-consumers. We clear your customs-bound shipments on a simple commercial invoice and then ship them to the addresses you specified in the country of destination.