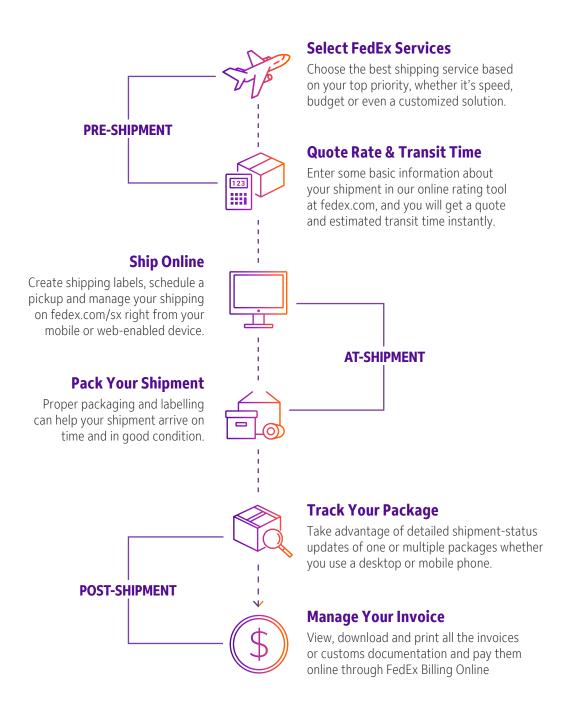

Center for more information on delivery schedules to your postal code.

<sup>\*</sup> Service availability may vary according to place of collection and destination, according to postal codes, and throughout the year. For additional information, please contact Customer Service or your FedEx Representative.

<sup>&</sup>lt;sup>1</sup> Check the terms of the Money Back Guarantee at fedex.com/sx.



SERVICES & RATES ▶

SHIPPING WITH FEDEX ▶

SHIPPING RESOURCES ▶

#### SHIPPING WITH FEDEX

# **Online Shipping Tools**

# Our suite of online solutions at fedex.com/sx make your shipping experience easy from start to finish.

No matter what your shipping needs, you can do more at fedex.com/sx. Use our time saving online shipping tools and resources you need to work faster and be more productive.





SERVICES & RATES ▶

SHIPPING WITH FEDEX ▶

SHIPPING RESOURCES ▶

# SHIPPING WITH FEDEX **Calculate the Rate** Find the zone for your destination • Use the shipping zone number assigned in the table to identify your service rate • Zone table for International services for Export Determine the chargeable weight • Determine the weight of the package (for FedEx Express International shipments, determine the weight of the total shipment). Round up to the next-higher number • For Dimensional Weight, see here for instruction to calculate the rate · Your chargeable weight is the greater of the actual weight or the dimensional weight Find your rate • Turn to the appropriate rate table for FedEx Express International Export shipments Choose a FedEx service. See <u>here</u> for International serv