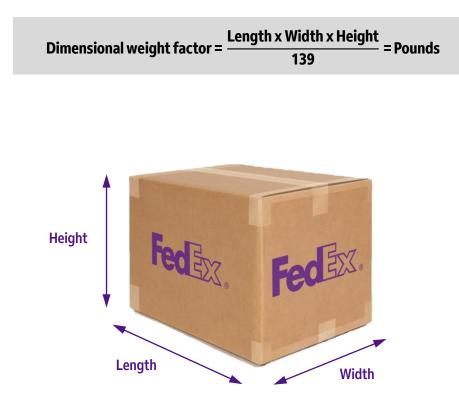

<sup>1</sup> Check the terms of the Money-Back Guarantee at fedex.com/sx.<sup>2</sup> If a FedEx® 10kg Box or a 25kg Box exceeds its weight limit, a special rate applies.

FedEx reserves the right to modify or change the services and applicable rates at any time. Certain restrictions apply. Shipments are subject to dimensional weight, fuel surcharge, taxes and duties (last two for International Shipping). Additional fees may apply. Not all services are offered in all countries. Please check the services and coverage; please contact our Customer Service Center for more information on delivery schedules to your postal code.