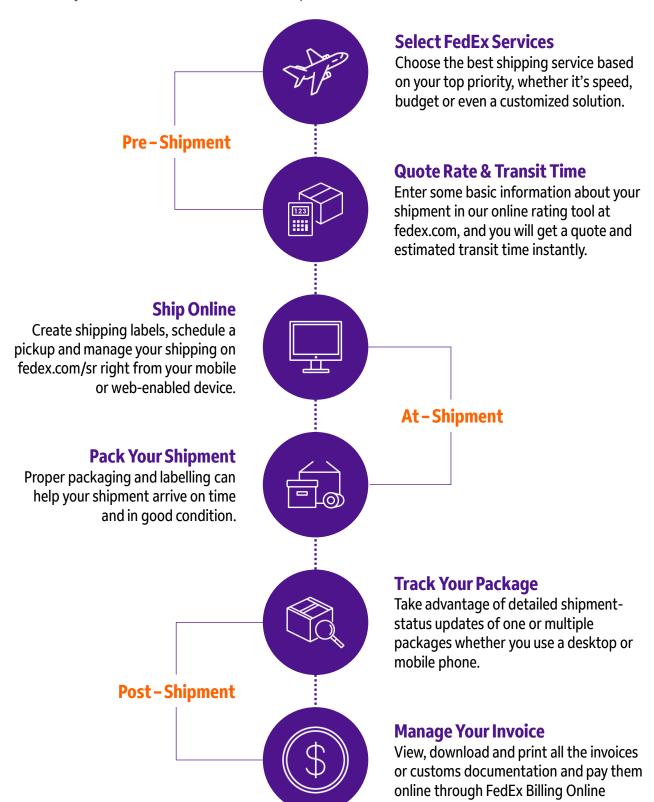

# **FedEx. Where Now Meets Next**

At FedEx®, our goal is to support the competitiveness of your company. That is why we support our service portfolio that offers domestic logistic solutions¹, as well as international services in more than 220 countries and territories. Choose the option that best suits your needs, for documents, packages and heavy shipments; according to the urgency. Our extensive global and domestic network connects you quickly and on time to global markets - Guaranteed!²

#### **Our Services at A Glance**

Whether you are shipping documents to meet a deadline, saving money on a regular shipment or moving freight, FedEx offers a suite of transportation solutions to meet your business needs. Our extensive global network connects you quickly and reliably to over 220 countries and territories around the world. With door-to-door, customs cleared delivery typically in 24 to 48 hours, we are committed to supporting you with the right International Service – Guaranteed!\*

**FedEx Express**® services provide fast, reliable, time-definite delivery for envelopes and packages weighing up to 68 kg (150 lbs.) to more than 220 countries and territories.

| FedE    | FedEx Services                        |                                                                                                                                                                                                                                                                                                |  |  |  |  |  |
|---------|---------------------------------------|------------------------------------------------------------------------------------------------------------------------------------------------------------------------------------------------------------------------------------------------------------------------------------------------|--|--|--|--|--|
| FEDE    | X SERVICES                            | TRANSITTIME                                                                                                                                                                                                                                                                                    |  |  |  |  |  |
|         | FedEx International First®            | <ul> <li>8 a.m. next business day to many locations in the U.S.</li> <li>10 a.m. next business day to select cities in Canada, Brazil, and Puerto Rico</li> <li>10 a.m. second business day in select cities in Europe</li> <li>10 a.m. third business day in select cities in Asia</li> </ul> |  |  |  |  |  |
| EXPRESS | FedEx International Priority Express® | <ul><li>12 p.m. next business day to many locations in the U.S.</li><li>1 to 3 business days to rest of world</li></ul>                                                                                                                                                                        |  |  |  |  |  |
|         | FedEx International Priority®         | <ul> <li>Next business day by the end of day to many locations in the U.S.</li> <li>1 to 3 business days to 220 countries and territories</li> </ul>                                                                                                                                           |  |  |  |  |  |
|         | FedEx® International Economy          | <ul> <li>8 p.m. second business day to many locations in the U.S.</li> <li>4 to 6 business days to 220 countries and territories</li> </ul>                                                                                                                                                    |  |  |  |  |  |

#### **Documents & Packages Shipping Services**

Choose from these fast, reliable, time-definite delivery services to meet your most critical deadlines. These options are available for documents and packages up to 150 lbs. All backed by our Money-Back Guarantee<sup>1</sup>. Wherever you want to take your business, FedEx can help you get there.

#### FedEx International First®

Our fastest-possible delivery alternative for your shipments to select cities in the United States and Europe – with transit time of one to three business days, and deliveries as early as 8:00 a.m. and 9:00 a.m. respectively; and to Asia by 9:00 a.m. on the third business day.

#### FedEx International Priority Express®

Meet your deadlines with our new express service that offers midday time-definite delivery 1 to 3 business days to 24 key markets

- **Americas:** United States and Canada
- Europe: Belgium, Czech Republic, Germany, Italy, Luxemburg, Netherlands, Poland, Spain, United Kingdom, Switzerland, France, Sweden, Denmark, Austria, Portugal, Finland, Hungary and Greece.
- Asia: China, Hong Kong, Japan and Singapore
- \* Service availability and exact delivery time depend on origin and destination postal codes.

#### FedEx International Priority®

Express door-to-door, delivery alternative with the best coverage for your shipments to over 220 countries and territories around the world. Our customs-cleared, time-definite service is typically delivered in one to three business days by end of day, depending on its destination.

#### FedEx International Economy®

A cost effective alternative when shipping to international destinations for your less than urgent shipments with delivery in 4 to 6 business days.

<sup>1</sup> Check the terms of the Money-Back Guarantee at fedex.com/sr. <sup>2</sup> If a FedEx® 10kg Box or a 25kg Box exceeds its weight limit, a special rate applies.