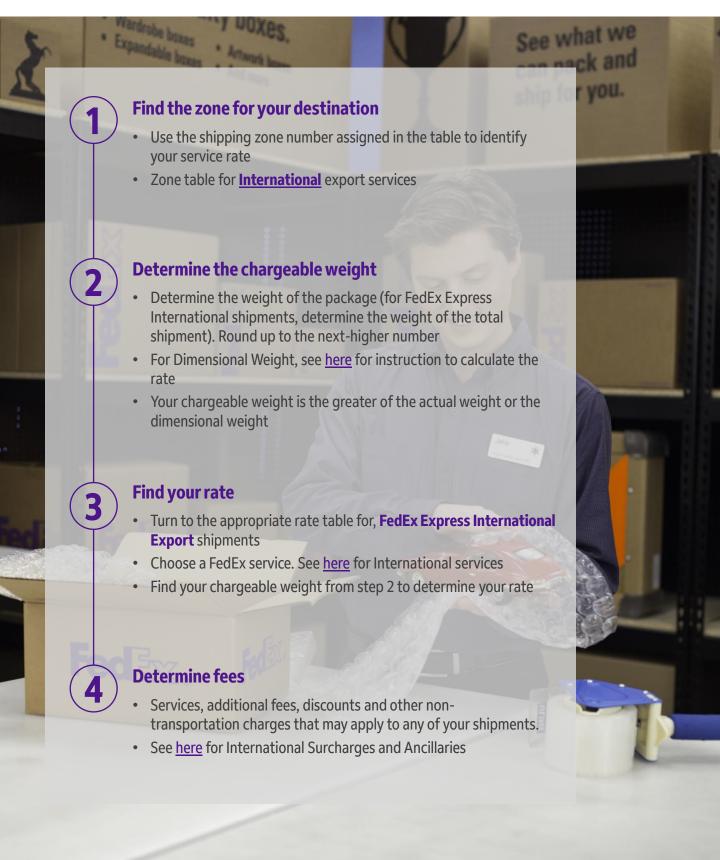

# **International Services:** Countries & Territories

FedEx provides service to more than 220 countries and territories worldwide

| FedEx provides service to more than 220 c |                                      |                  |  |  |  |  |  |
|-------------------------------------------|--------------------------------------|------------------|--|--|--|--|--|
| Code                                      | Countries &<br>Territories           | Zone             |  |  |  |  |  |
| AD                                        | Andorra                              | Е                |  |  |  |  |  |
| Al                                        | Anguilla                             | D                |  |  |  |  |  |
| AG                                        | Antigua                              | D                |  |  |  |  |  |
| AR                                        | Argentina                            | D                |  |  |  |  |  |
| AW                                        | Aruba                                | D                |  |  |  |  |  |
| AU                                        | Australia                            | F                |  |  |  |  |  |
| AT                                        | Austria                              | Е                |  |  |  |  |  |
| BS                                        | Bahamas                              | D                |  |  |  |  |  |
| BB                                        | Barbados                             | D                |  |  |  |  |  |
| BE                                        | Belgium                              | Е                |  |  |  |  |  |
| BZ                                        | Belize                               | D                |  |  |  |  |  |
| BM                                        | Bermuda                              | D                |  |  |  |  |  |
| ВО                                        | Bolivia                              | D                |  |  |  |  |  |
| BQ                                        | Bonaire                              | D                |  |  |  |  |  |
| BR                                        | Brazil                               | D                |  |  |  |  |  |
| VG                                        | British Virgin Islands               | D                |  |  |  |  |  |
| BN                                        | Brunei                               | F                |  |  |  |  |  |
| CA                                        | Canada                               | D                |  |  |  |  |  |
| KY                                        | Cayman Islands                       | D                |  |  |  |  |  |
| CL                                        | Chile                                | D                |  |  |  |  |  |
| CN                                        | China                                | F                |  |  |  |  |  |
| CO                                        | Colombia                             | D                |  |  |  |  |  |
| CR                                        | Costa Rica                           | D                |  |  |  |  |  |
| CW                                        | Curacao                              | D                |  |  |  |  |  |
| DK                                        | Denmark                              | Е                |  |  |  |  |  |
| DM                                        | Dominica                             | D                |  |  |  |  |  |
| DO                                        | Dominican Republic                   | D                |  |  |  |  |  |
| EC                                        | Ecuador                              | D                |  |  |  |  |  |
| SV                                        | El Salvador                          | D                |  |  |  |  |  |
| FI                                        | Finland                              | E                |  |  |  |  |  |
| FR                                        | France                               | Е                |  |  |  |  |  |
| * Not all consid                          | ses are offered in all countries and | tarritarias Dlas |  |  |  |  |  |

# **International Services:** *Export Rates*

#### FedEx International First®

| Rates in USD               | Weight<br>(kg) | Zone A           | Zone B           | Zone C | Zone D | Zone E | Zone F | Zone G           |
|----------------------------|----------------|------------------|------------------|--------|--------|--------|--------|------------------|
| FedEx® Envelope            | 0.5            | 92.00            | 98.80            | 85.80  | 91.70  | 116.10 | 132.30 | 135.50           |
| •                          | 0.5            | 99.10            | 105.60           | 92.30  | 105.20 | 130.90 | 149.90 | 149.90           |
| FedEx® Pak                 | 1.0            | 113.90           | 121.30           | 106.80 | 120.00 | 145.60 | 164.90 | 162.60           |
|                            | 1.5            | 128.70           | 135.00           | 121.60 | 133.80 | 159.50 | 179.20 | 176.70           |
|                            | 2.0            | 143.50           | 148.70           | 136.40 | 147.60 | 173.40 | 193.50 | 190.80           |
|                            | 2.5            | 158.30           | 162.40           | 151.20 | 161.40 | 187.30 | 207.80 | 204.90           |
|                            | 0.5            | 105.80           | 116.10           | 108.50 | 110.70 | 137.90 | 160.20 | 158.40           |
|                            | 1.0            | 124.10           | 133.50           | 126.50 | 129.20 | 156.60 | 179.90 | 176.10           |
|                            | 1.5            | 142.40           | 150.90           | 144.50 | 147.70 | 175.30 | 199.60 | 193.80           |
|                            | 2.0            | 160.70           | 168.30           | 162.50 | 166.20 | 194.00 | 219.30 | 211.50           |
|                            | 2.5            | 179.00           | 185.70           | 180.50 | 184.70 | 212.70 | 239.00 | 229.20           |
|                            | 3.0            | 195.90           | 203.90           | 196.50 | 202.10 | 230.60 | 255.80 | 247.10           |
|                            | 3.5            | 212.80           | 222.10           | 212.50 | 219.50 | 248.50 | 272.60 | 265.00           |
|                            | 4.0            | 229.70           | 240.30           | 228.50 | 236.90 | 266.40 | 289.40 | 282.90           |
|                            | 4.5            | 246.60           | 258.50           | 244.50 | 254.30 | 284.30 | 306.20 | 300.80           |
|                            | 5.0            | 263.50           | 276.70           | 260.50 | 271.70 | 302.20 | 323.00 | 318.70           |
|                            | 5.5            | 275.60           | 288.60           | 272.30 | 283.90 | 318.00 | 338.10 | 333.90           |
|                            | 6.0            | 287.70           | 300.50           | 284.10 | 296.10 | 333.80 | 353.20 | 349.10           |
| ts                         | 6.5            | 299.80           | 312.40           | 295.90 | 308.30 | 349.60 | 368.30 | 364.30           |
| <u>.</u>                   | 7.0            | 311.90           | 324.30           | 307.70 | 320.50 | 365.40 | 383.40 | 379.50           |
| ĭ                          | 7.5            | 324.00           | 336.20           | 319.50 | 332.70 | 381.20 | 398.50 | 394.70           |
| ď                          | 8.0            | 336.10           | 348.10           | 331.30 | 344.90 | 397.00 | 413.60 | 409.90           |
| Ę                          | 8.5            | 348.20           | 360.00           | 343.10 | 357.10 | 412.80 | 428.70 | 425.10           |
| 0                          | 9.0            | 360.30           | 371.90           | 354.90 | 369.30 | 428.60 | 443.80 | 440.30           |
| . <u>⊆</u> ′               | 9.5            | 372.40           | 383.80           | 366.70 | 381.50 | 444.40 | 458.90 | 455.50           |
| g                          | 10.0           | 384.50           | 395.70           | 378.50 | 393.70 | 460.20 | 474.00 | 470.70           |
| <u> </u>                   | 10.5           | 396.50           | 407.70           | 389.60 | 405.60 | 475.10 | 489.70 | 486.20           |
| ac                         | 11.0           |                  |                  |        |        |        |        |                  |
| Q                          | 11.5           | 408.50           | 419.70           | 400.70 | 417.50 | 490.00 | 505.40 | 501.70           |
| of                         | 12.0           | 420.50           | 431.70           | 411.80 | 429.40 | 504.90 | 521.10 | 517.20           |
| ype of packaging shipments | 12.5           | 432.50           | 443.70           | 422.90 | 441.30 | 519.80 | 536.80 | 532.70           |
| S S                        | 13.0           | 444.50           | 455.70           | 434.00 | 453.20 | 534.70 | 552.50 | 548.20           |
| Ť.                         | 13.5           | 456.50<br>468.50 | 467.70<br>479.70 | 445.10 | 465.10 | 549.60 | 568.20 | 563.70<br>579.20 |
| er                         | 14.0           |                  |                  | 456.20 | 477.00 | 564.50 | 583.90 |                  |
| Oth                        | 14.0           | 480.50           | 491.70           | 467.30 | 488.90 | 579.40 | 599.60 | 594.70           |
| 0                          |                | 492.50           | 503.70           | 478.40 | 500.80 | 594.30 | 615.30 | 610.20           |
|                            | 15.0           | 504.50           | 515.70           | 489.50 | 512.70 | 609.20 | 631.00 | 625.70           |
|                            | 15.5           | 516.50           | 527.70           | 500.60 | 524.60 | 624.10 | 646.70 | 641.20           |
|                            | 16.0           | 528.50           | 539.70           | 511.70 | 536.50 | 639.00 | 662.40 | 656.70           |
|                            | 16.5           | 540.50           | 551.70           | 522.80 | 548.40 | 653.90 | 678.10 | 672.20           |
|                            | 17.0           | 552.50           | 563.70           | 533.90 | 560.30 | 668.80 | 693.80 | 687.70           |
|                            | 17.5           | 564.50           | 575.70           | 545.00 | 572.20 | 683.70 | 709.50 | 703.20           |
|                            | 18.0           | 576.50           | 587.70           | 556.10 | 584.10 | 698.60 | 725.20 | 718.70           |
|                            | 18.5           | 588.50           | 599.70           | 567.20 | 596.00 | 713.50 | 740.90 | 734.20           |
|                            | 19.0           | 600.50           | 604.80           | 578.30 | 607.90 | 728.40 | 756.60 | 749.70           |
|                            | 19.5           | 604.80           | 604.80           | 589.40 | 613.20 | 743.30 | 772.30 | 751.80           |
|                            | 20.0           | 604.80           | 604.80           | 592.20 | 613.20 | 758.20 | 788.00 | 751.80           |
|                            | 20.5           | 604.80           | 604.80           | 592.20 | 613.20 | 773.10 | 795.90 | 751.80           |