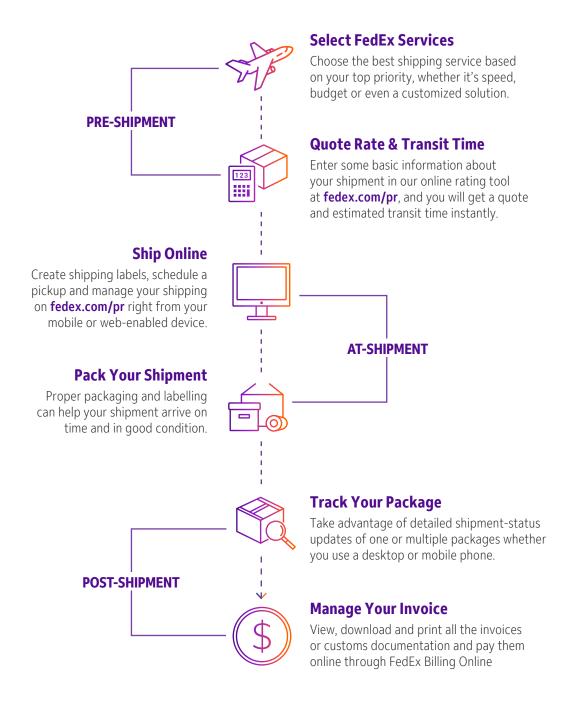

## Our services at a glance

Whether you are shipping documents to meet a deadline, saving money on a regular shipment or moving freight, FedEx offers a suite of transportation solutions to meet your business needs. Our extensive global network connects you quickly and reliably to over 220 countries and territories around the world. With door to door, customs cleared delivery typically in 24 to 48 hours, we are committed to supporting you with the right International Service Guaranteed!\*

# INTERNATIONAL SERVICES & RATES

SERVICES & RATES ▶

SHIPPING WITH FEDEX ▶

SHIPPING RESOURCES ▶