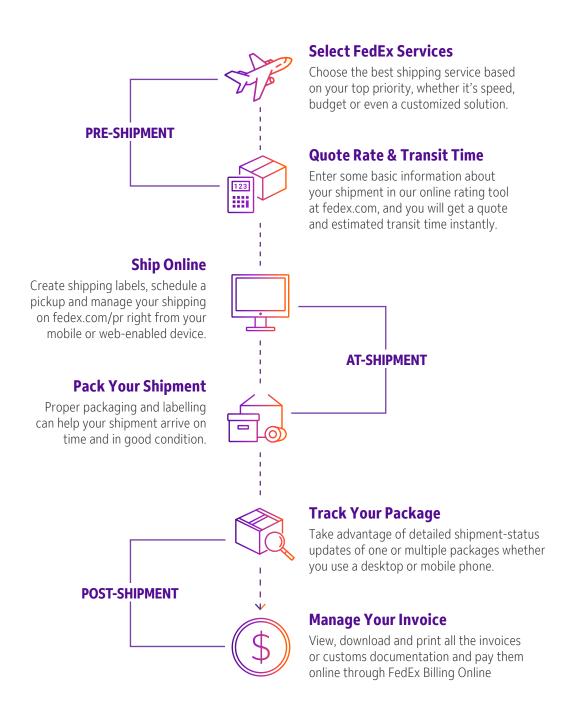

## **FedEx. Where Now Meets Next**

At FedEx®, our goal is to support the competitiveness of your company. That is why we support our service portfolio that offers domestic logistic solutions¹, as well as international services in more than 220 countries and territories. Choose the option that best suits your needs, for documents, packages and heavy shipments; according to the urgency. Our extensive global and domestic network connects you quickly and on time to global markets – Guaranteed!²

## **Our Services at a Glance**

Whether you are shipping documents to meet a deadline, saving money on a regular shipment or moving freight, FedEx offers a suite of transportation solutions to meet your business needs. Our extensive global network connects you quickly and reliably to over 220 countries and territories around the world. With door to door, customs cleared delivery typically in 24 to 48 hours, we are committed to supporting you with the right International Service Guaranteed!\*