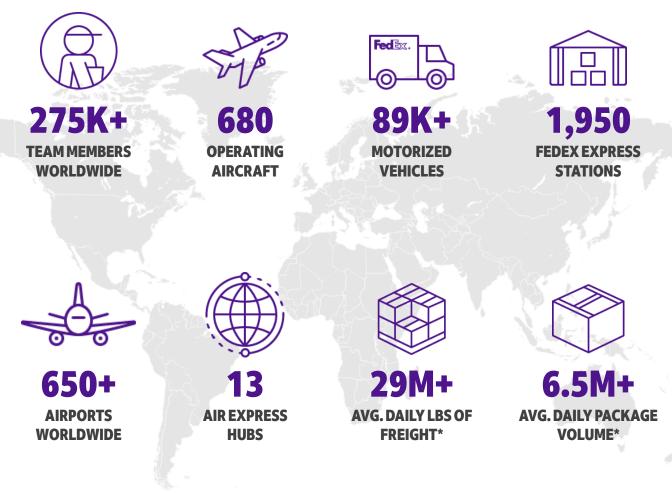

## **FedEx. Where Now Meets Next**

At FedEx<sup>®</sup>, our goal is to support the competitiveness of your company. That is why we support our service portfolio that offers domestic logistic solutions<sup>1</sup>, as well as international services in more than 220 countries and territories. Choose the option that best suits your needs, for documents, packages and heavy shipments; according to the urgency. Our extensive global and domestic network connects you quickly and on time to global markets - Guaranteed!<sup>2</sup>

## **Our Services at A Glance**

Whether you are shipping documents to meet a deadline, saving money on a regular shipment or moving freight, FedEx offers a suite of transportation solutions to meet your business needs. Our extensive global network connects you quickly and reliably to over 220 countries and territories around the world. With door-to-door, customs cleared delivery typically in 24 to 48 hours, we are committed to supporting you with the right International Service – Guaranteed!\*