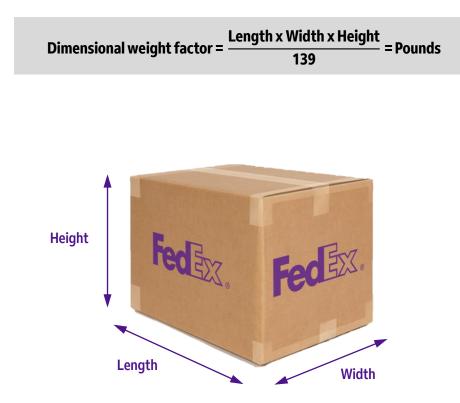

 $\mathsf{Continued}\,{\boldsymbol{\rightarrow}}$ 

\* The rates in this document are effective from January 2<sup>nd</sup>, 2023, and substitute the rates published on January 3<sup>rd</sup>, 2022.

Shipping with FedEx →