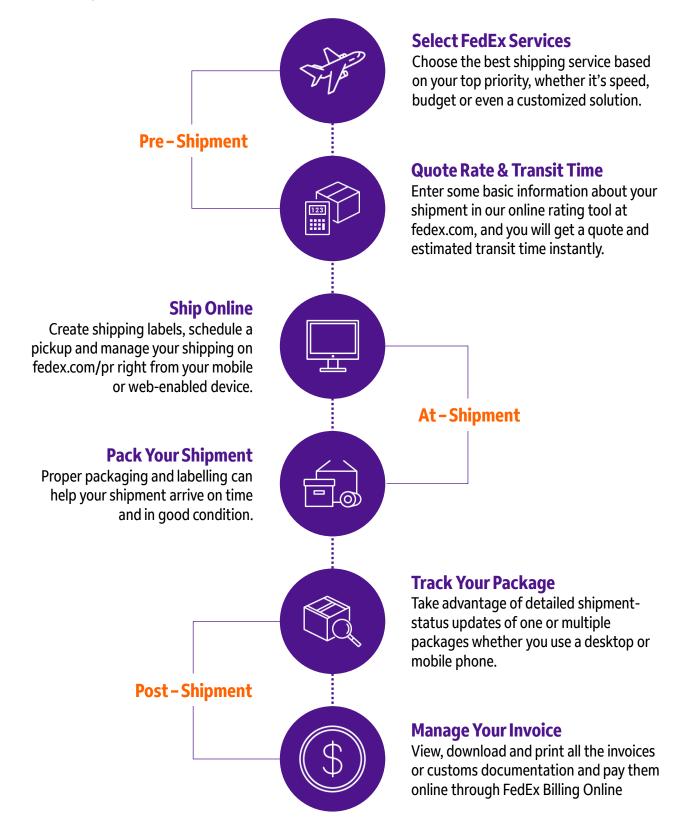

dEx Express<sup>®</sup> Packaging is available at no extra cost for use with FedEx Express<sup>®</sup> international parcel shipments.



#### FedEx<sup>®</sup> Standard Packaging is

available for purchase in various sizes and shapes, including specialty boxes. Customers are welcome to use this packaging for shipping with all FedEx services, Domestic and International. Please visit our Ship Centers to get more information, including packaging types and rates.





## Shipping with FedEx: Online Shipping Tools

#### Our suite of online solutions at fedex.com/pr make your shipping experience easy from start to finish.

No matter what your shipping needs, you can do more at fedex.com/pr. Use our time-saving online shipping tools and resources you need to work faster and be more productive.





2

Shipping with FedEx 🔸

Shipping Resources >

See what we

ck and

you.

## Shipping with FedEx: Calculate the Rate

#### Find the zone for your destination

- Use the shipping zone number assigned in the table to identify your service rate
- Zone table for <u>International</u> services (for both Export and Import)

#### **Determine the chargeable weight**

- Determine the weight of the package (for FedEx Express International shipments, determine the weight of the total shipment). Round up to the next-higher number
- For Dimensional Weight, see <u>here</u> for instruction to calculate the rate
- Your chargeable weight is the greater of the actual weight or the dimensional weight

## Find your rate

- Turn to the appropriate rate table for, FedEx Express International Export shipment