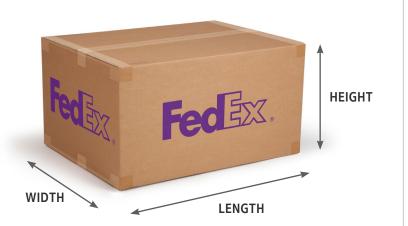

▶

#### SHIPPING WITH FEDEX

### **Calculate Dimension Weight (DIM)**

#### **Dimension Weight Rate Calculate for Your Shipments**

The rate calculation according to the dimensional weight applies to each shipment packed by the customer. The FedEx packaging may also be subject to price calculation depending on dimensional weight. If the dimensional weight exceeds the actual weight, may be calculated based on dimensional weight.

#### **HOW TO CALCULATE DIMENSIONAL WEIGHT**

- Measure the length\*, the width and the height of your package in centimeters.
- Find the volume and divide by 139 to get the dimensional weight in pounds. Round fractions to the next full digit.
- If the dimensional weight exceeds the actual weight of the package, dimensional weight is used to calculate your rate.



### **SHIPPING RESOURCES**

# CONTACT US Ask FedEx



FedEx Virtual Assistant is here to help you with your questions regarding FedEx services.



### **Call FedEx**

664.491.2714

Travel World International Ltd.

### Write to FedEx



Our representatives are available online Monday through Friday, 6:30 a.m. to 6:00 p.m., excluding holidays.



# FedEx Terms & Conditions

You can view the most current version of shipping terms and conditions for FedEx shipping services, including FedEx Express® International export services at fedex.com/ms