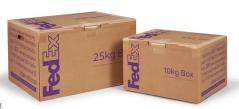

 FedEx® 10kg and 25kg Box²: no tape, no string, no scissors and no more searching for an empty box a packaging solution that allows you to ship FedEx International Priority®, shipment at flat rate, up to 10 kg or 25 kg value your money.

### FedEx International Priority® FedEx® 10kg and 25kg Box

| RATES IN USD    | WEIGHT IN LBS.     | ZONE A | ZONE B | ZONE C | ZONE D | ZONE E | ZONE F | ZONE G | ZONE H |
|-----------------|--------------------|--------|--------|--------|--------|--------|--------|--------|--------|
| FedEx*10 kg Box | Up to 22 lbs.      | 229.60 | 183.90 | 192.10 | 201.80 | 273.90 | 309.30 | 368.30 | 304.00 |
|                 | Per additional lb. | 10.40  | 8.40   | 8.70   | 9.20   | 12.50  | 14.10  | 16.70  | 13.80  |
| FedEx°25 kg Box | Up to 55 lbs.      | 372.70 | 310.10 | 325.50 | 337.40 | 495.10 | 544.30 | 640.20 | 539.90 |
|                 | Per additional lb. | 6.80   | 5.60   | 5.90   | 6.10   | 9.00   | 9.90   | 11.60  | 9.80   |