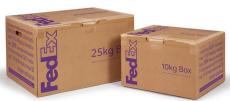

 FedEx® 10kg and 25kg Box²: no tape, no string, no scissors and no more searching for an empty box a packaging solution that allows you to ship FedEx International Priority®, shipment at flat rate, up to 10 kg or 25 kg value your money.

### FedEx International Priority® FedEx® 10kg and 25kg Box

| RATES IN USD    | WEIGHT IN LBS.     | ZONE A | ZONE B | ZONE C | ZONE D | ZONE E | ZONE F | ZONE G | ZONE H |
|-----------------|--------------------|--------|--------|--------|--------|--------|--------|--------|--------|
| FedEx*10 kg Box | Up to 22 lbs.      | 229.60 | 183.90 | 192.10 | 201.80 | 273.90 | 309.30 | 368.30 | 304.00 |
|                 | Per additional lb. | 10.40  | 8.40   | 8.70   | 9.20   | 12.50  | 14.10  | 16.70  | 13.80  |
| FedEx°25 kg Box | Up to 55 lbs.      | 372.70 | 310.10 | 325.50 | 337.40 | 495.10 | 544.30 | 640.20 | 539.90 |
|                 | Per additional lb. | 6.80   | 5.60   | 5.90   | 6.10   | 9.00   | 9.90   | 11.60  | 9.80   |