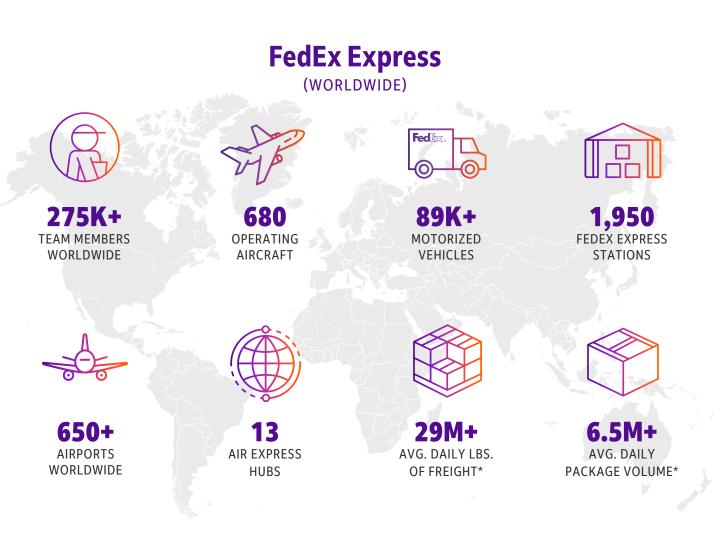

# **FedEx. Where Now Meets Next**

At FedEx®, our goal is to support the competitiveness of your company. That is why we support our service portfolio that offers domestic logistic solutions<sup>1</sup>, as well as international services in more than 220 countries and territories. Choose the option that best suits your needs, for documents, packages and heavy shipments; according to the urgency. Our extensive global and domestic network connects you quickly and on time to global markets – Guaranteed!<sup>2</sup>

# **Our Services at a Glance**

Whether you are shipping documents to meet a deadline, saving money on a regular shipment or moving freight, FedEx offers a suite of transportation solutions to meet your business needs. Our extensive global network connects you quickly and reliably to over 220 countries and territories around the world. With door to door, customs cleared delivery typically in 24 to 48 hours, we are committed to supporting you with the right International Service Guaranteed!\*