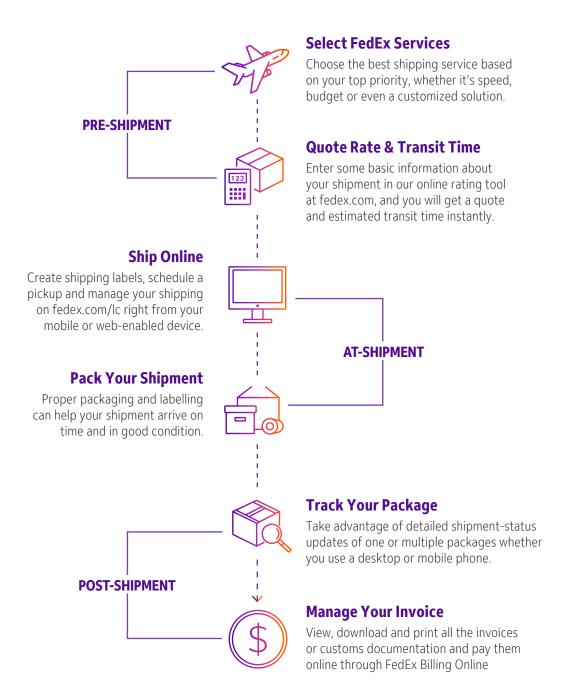

the right to modify or change the services and applicable rates at any time. Certain restrictions apply. Shipment s are subject to dimensional weight, fuel surcharge, taxes and duties (last two for International Shipping). Additional fees may apply. Not all services are offered in all countries. Please check the services and coverage; please contact our Customer Service Center for more information on delivery schedules to your postal code.



SHIPPING WITH FEDEX ►

### SHIPPING WITH FEDEX Online Shipping Tools

### Our suite of online solutions at fedex.com/lc make your shipping experience easy from start to finish.

No matter what your shipping needs, you can do more at fedex.com/lc. Use our time saving online shipping tools and resources you need to work faster and be more productive.





CONTENTS ► SERVICES & RATES ►

SHIPPING WITH FEDEX ►

SHIPPING RESOURCES ►

# SHIPPING WITH FEDEX Calculate the Rate

### Find the zone for your destination

- Use the shipping zone number assigned in the table to identify your service rate
- Zone table for International services for Export

### Determine the chargeable weight

- Determine the weight of the package (for FedEx Express International shipments, determine the weight of the total shipment). Round up to the next-higher number
- For Dimensional Weight, see <u>here</u> for instruction to calculate the rate
- Your chargeable weight is the greater of the actual weight or the dimensional weight

#### **Find your rate**

- Turn to the appropriate rate table for FedEx Express International Export shipments
- Choose a FedEx service.