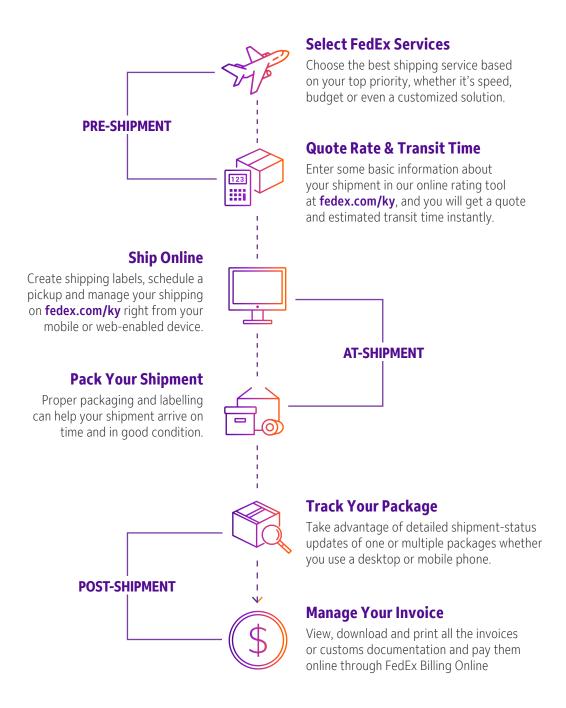

for more information on delivery schedules to your postal code.

<sup>\*</sup> Service availability may vary according to place of collection and destination, according to postal codes, and throughout the year. For additional information, please contact Customer Service or your FedEx Representative.

<sup>&</sup>lt;sup>1</sup> Check the terms of the Money Back Guarantee at fedex.com/ky.



SERVICES & RATES ▶

SHIPPING WITH FEDEX ▶

SHIPPING RESOURCES ▶

#### SHIPPING WITH FEDEX

## **Online Shipping Tools**

## Our suite of online solutions at fedex.com/ky make your shipping experience easy from start to finish.

No matter what your shipping needs, you can do more at **fedex.com/ky**. Use our time saving online shipping tools and resources you need to work faster and be more productive.





SERVICES & RATES ▶

SHIPPING WITH FEDEX ▶

SHIPPING RESOURCES ▶

#### SHIPPING WITH FEDEX

#### **Calculate the Rate**



#### Find the zone for your destination

- Use the shipping zone number assigned in the table to identify your service rate
- · Zone table for International services for Export

# 2

#### Determine the chargeable weight

- Determine the weight of the package (for FedEx Express International shipments, determine the weight of the total shipment). Round up to the next-higher number
- For Dimensional Weight, see <u>here</u> for instruction to calculate the rate
- Your chargeable weight is the greater of the actual weight or the dimensional weight



#### Find your rate

- Turn to the appropriate rate table for FedEx Express International Export shipments
- Choose a Fed