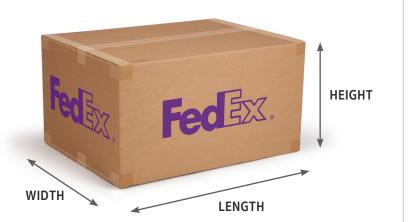

S ▶

#### SHIPPING WITH FEDEX

## **Calculate Dimension Weight (DIM)**

#### **Dimension Weight Rate Calculate for Your Shipments**

The rate calculation according to the dimensional weight applies to each shipment packed by the customer. The FedEx packaging may also be subject to price calculation depending on dimensional weight. If the dimensional weight exceeds the actual weight, may be calculated based on dimensional weight.

#### **HOW TO CALCULATE DIMENSIONAL WEIGHT**

- Measure the length\*, the width and the height of your package in centimeters.
- Find the volume and divide by 139 to get the dimensional weight in pounds. Round fractions to the next full digit.
- If the dimensional weight exceeds the actual weight of the package, dimensional weight is used to calculate your rate.



## **SHIPPING RESOURCES**

## CONTACT US Ask FedEx



FedEx Virtual Assistant is here to help you with your questions regarding FedEx services.



1.800.Go.FedEx (1.800.463.3339)

## **Write to FedEx**



Our representatives are available online Monday through Friday, 6:30 a.m. to 6:00 p.m., excluding holidays.

## FedEx Terms & Conditions

You can view the most current version of shipping terms and conditions for FedEx shipping services, including FedEx Express® International export services at fedex.com/ky



CONTENTS ▶

SERVICES & RATES ▶