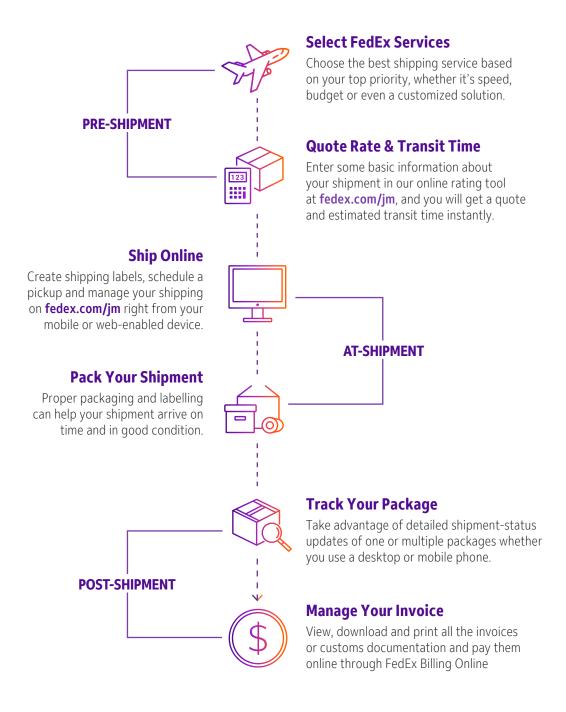

| Shipping with FedEx          | 27 |
|------------------------------|----|
| FedEx Ship Center Network    | 28 |
| Online Shipping Tools        | 29 |
| How to Ship                  |    |
| • Calculate the Rate         | 30 |
| • Calculate Dimension Weight | 31 |

| Shipping Resources | 32 |
|--------------------|----|
| Contact Us         | 32 |
| Terms & Conditions | 32 |

SERVICES & RATES ▶

SHIPPING WITH FEDEX ▶

SHIPPING RESOURCES ▶