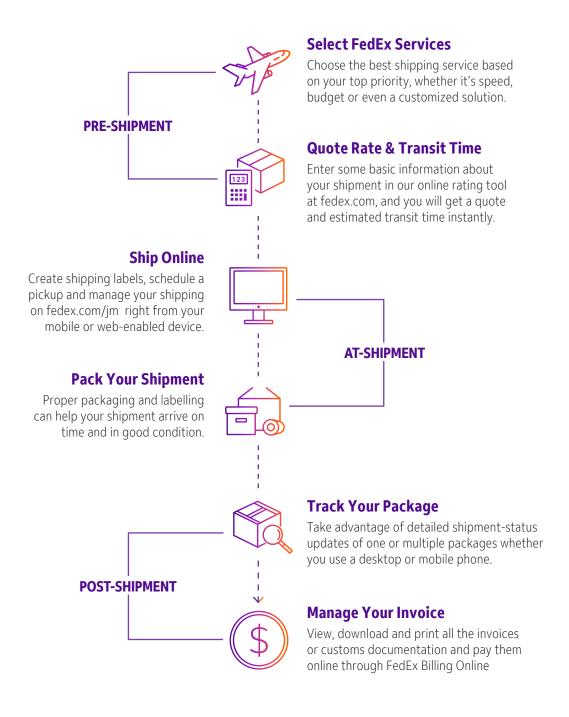

## **Our Services at a Glance**

Whether you are shipping documents to meet a deadline, saving money on a regular shipment or moving freight, FedEx offers a suite of transportation solutions to meet your business needs. Our extensive global network connects you quickly and reliably to over 220 countries and territories around the world. With door to door, customs cleared delivery typically in 24 to 48 hours, we are committed to supporting you with the right International Service Guaranteed!\*

FedEx Express® services provide fast, reliable, time definite delivery for envelopes and packages weighing up to 150 lbs. to more than 220 countries and territories.

|         | INTERNATIONAL SERVICES                           |                                                                                                                                                                                                                                                                                                                                                        |
|---------|--------------------------------------------------|--------------------------------------------------------------------------------------------------------------------------------------------------------------------------------------------------------------------------------------------------------------------------------------------------------------------------------------------------------|
|         | FEDEX SERVICES                                   | TRANSIT TIME                                                                                                                                                                                                                                                                                                                                           |
|         | FedEx International First®                       | <ul> <li>8 a.m. next business day to many locations in the U.S.</li> <li>10 a.m. next business day to select cities in Canada and Brazil</li> <li>12:30 p.m. next business day to select cities in Puerto Rico</li> <li>10 a.m. second business day in select cities in Europe</li> <li>10 a.m. third business day in select cities in Asia</li> </ul> |
| SS      | FedEx International Priority® Express            | <ul> <li>12 p.m. next business day to many locations in the U.S.</li> <li>1 to 3 business days to rest of world</li> </ul>                                                                                                                                                                                                                             |
| EXPRESS | FedEx International Priority®                    | <ul> <li>Next business day by the end of day to many locations in the U.S.</li> <li>1 to 3 business days to 220 countries and territories</li> </ul>                                                                                                                                                                                                   |
|         | FedEx International Economy®                     | <ul> <li>8 p.m. second business day to many locations in the U.S.</li> <li>4 to 6 business days to 220 countries and territories</li> </ul>                                                                                                                                                                                                            |
|         | FedEx International Priority DirectDistribution® | • 1 to 4 business days to 65 countries and territories                                                                                                                                                                                                                                                                                                 |
|         | FedEx International Economy DirectDistribution®  | 4 to 7 business days to 55 countries and territories                                                                                                                                                                                                                                                                                                   |
| FREIGHT | FedEx International Priority® Freight            | 1 to 3 business days to 130 countries and territories.                                                                                                                                                                                                                                                                                                 |
| FREI    | FedEx International Economy® Freight             | 4 to 6 business days to 130 countries and territories.                                                                                                                                                                                                                                                                                                 |

## **Documents & Packages Shipping Services**

Choose from these fast, reliable, time definite delivery services to meet your most critical deadlines. These options are availa ble for documents and packages up to 68 kg (150 lbs.) All backed by our Money Back Guarantee<sup>1</sup>. Wherever you want to take your business, FedEx can help you get there.