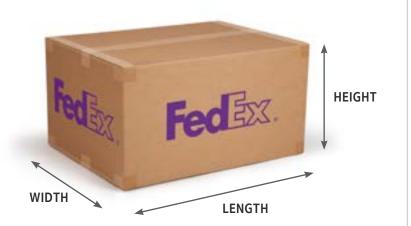

#### SHIPPING WITH FEDEX

# **Calculate Dimension Weight (DIM)**

#### **Dimension Weight Rate Calculate for Your Shipments**

The rate calculation according to the dimensional weight applies to each shipment packed by the customer. The FedEx packaging may also be subject to price calculation depending on dimensional weight. If the dimensional weight exceeds the actual weight, may be calculated based on dimensional weight.

#### **HOW TO CALCULATE DIMENSIONAL WEIGHT**

- Measure the length\*, the width and the height of your package in centimeters.
- Find the volume and divide by 5,000 to get the dimensional weight in kilograms. Round fractions to the next full digit.
- If the dimensional weight exceeds the actual weight of the package, dimensional weight is used to calculate your rate.



# SHIPPING RESOURCES

# CONTACT US Ask FedEx



FedEx Virtual Assistant is here to help you with your questions regarding FedEx services.



# Call FedEx

1.888.Go.FedEx (1.888.463.3339)





Our representatives are available online Monday through Friday, 6:30 a.m. to 6:00 p.m., excluding holidays.



# FedEx Terms & Conditions

You can view the most current version of shipping terms and conditions for FedEx shipping services, including FedEx Express® International export services at fedex.com/jm