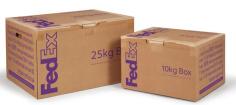

 FedEx® 10kg and 25kg Box²: no tape, no string, no scissors and no more searching for an empty box a packaging solution that allows you to ship FedEx International Priority®, shipment at flat rate, up to 10 kg or 25 kg value your money.

<sup>&</sup>lt;sup>1</sup> Check the terms of the Money Back Guarantee at Fedex.com/ht.

<sup>&</sup>lt;sup>2</sup> If a FedEx® 10kg Box or a 25kg Box exceeds its weight limit, a special rate applies.

SERVICES & RATES ▶