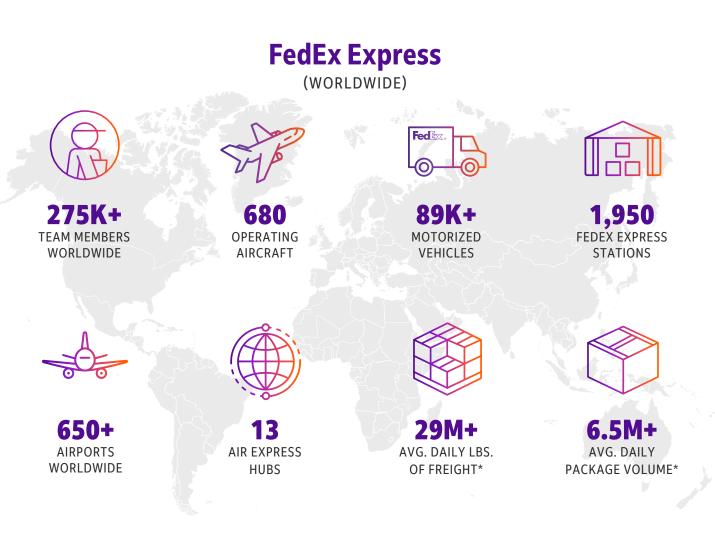

# **FedEx. Where Now Meets Next**

At FedEx<sup>®</sup>, our goal is to support the competitiveness of your company. That is why we support our service portfolio that offers domestic logistic solutions<sup>1</sup>, as well as international services in more than 220 countries and territories. Choose the option that best suits your needs, for documents, packages and heavy shipments; according to the urgency. Our extensive global and domestic network connects you quickly and on time to global markets – Guaranteed!<sup>2</sup>

# **Our Services at a Glance**

Whether you are shipping documents to meet a deadline, saving money on a regular shipment or moving freight, FedEx offers a suite of transportation solutions to meet your business needs. Our extensive global network connects you quickly and reliably to over 220 countries and territories around the world. With door to door, customs cleared delivery typically in 24 to 48 hours, we are committed to supporting you with the right International Service Guaranteed!\*