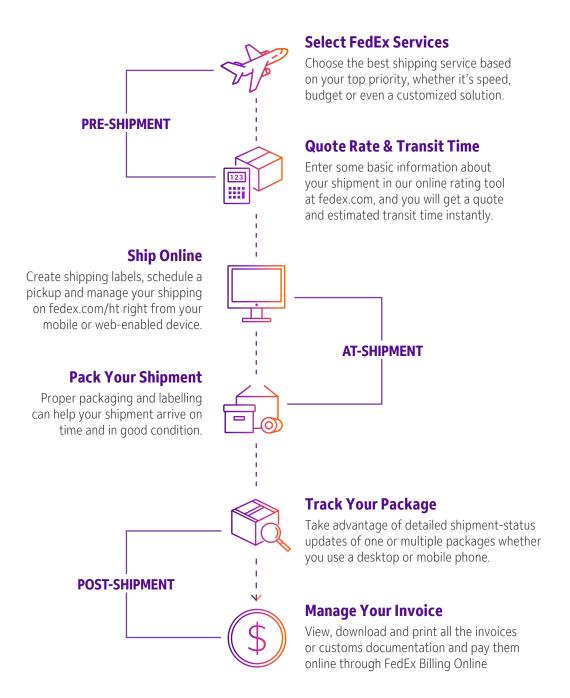

## **Documents & Packages Shipping Services**

Choose from these fast, reliable, time definite delivery services to meet your most critical deadlines. These options are availa ble for documents and packages up to 68 kg (150 lbs.) All backed by our Money Back Guarantee<sup>1</sup>. Wherever you want to take your business, FedEx can help you get there.

#### FedEx International First®

Our fastest possible delivery alternative for your shipments to select cities in the United States and Europe with transit time of one to three business days, and deliveries as early as 8:00 a.m. and 9:00 a.m. respectively; and to Asia by 9:00 a.m. on the third business day.

#### FedEx International Priority® Express

Meet your deadlines with our new express service that offers midday time definite delivery 1 to 3 business days to 27 key markets.

- Americas: United States and Canada
- **Europe:** Austria, Belgium, Czech Republic, Denmark, Finland, France, Germany, Greece, Hungary, Ireland, Italy, Luxembourg, Netherlands, Poland, Portugal, Spain, Sweden, Switzerland and United Kingdom.
- Asia: Australia, China, Hong Kong, Japan, Singapore and Thailand.

#### FedEx International Priority®

Express door to door, delivery alternative with the best coverage for your shipments to over 220 countries and territories around the world. Our customs cleared, time definite service is typically delivered in one to three business days by end of day, depending on its destination.

#### FedEx International Economy®

A cost effective alternative when shipping to international destinations for your less than urgent shipments with delivery in 4 to 6 business days.

FedEx reserves the right to modify or change the services and applicable rates at any time. Certain restrictions apply. Shipment s are subject to dimensional weight, fuel surcharge, taxes and duties (last two for International Shipping). Additional fees may apply. Not all services are offered in all countries. Please check the services and coverage; please contact our Customer Service Center for more information on delivery schedules to your postal code.