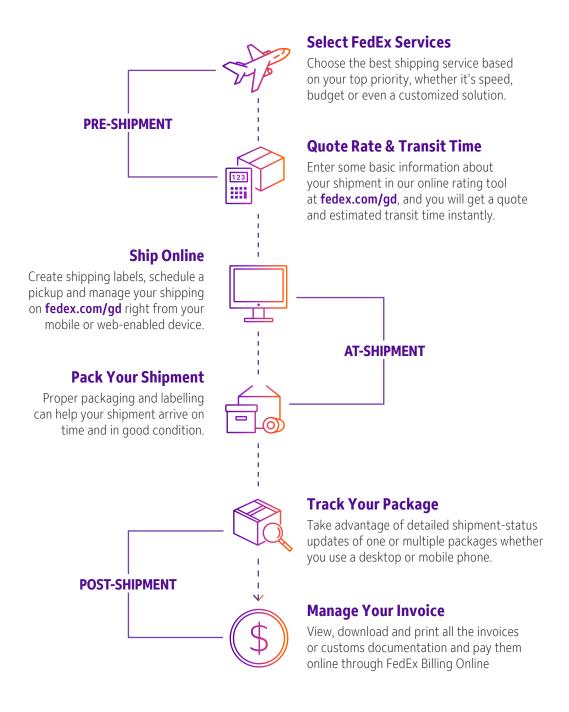

| Snipping with FedEx        | 22 |
|----------------------------|----|
| FedEx Ship Center Network  | 23 |
| Online Shipping Tools      | 24 |
| How to Ship                |    |
| Calculate the Rate         | 25 |
| Calculate Dimension Weight | 26 |

#### INTERNATIONAL SERVICES