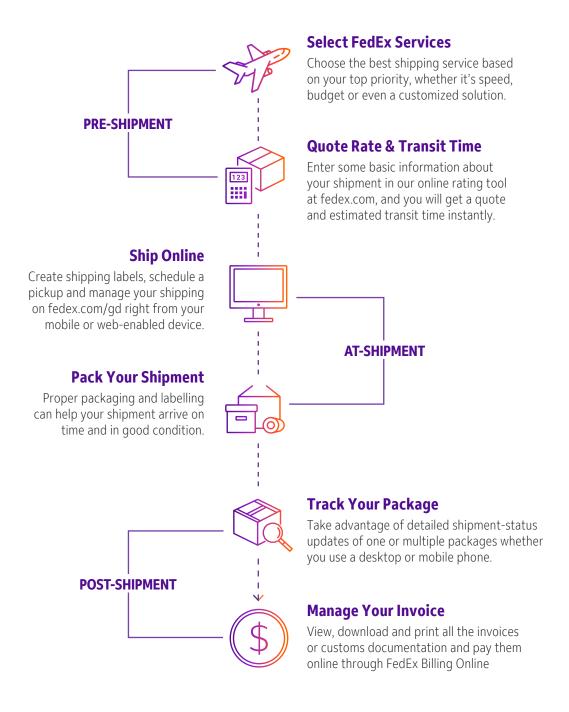

| 5 | hipping with FedEx         | 21 |
|---|----------------------------|----|
| F | edEx Ship Center Network   | 22 |
| 0 | nline Shipping Tools       | 23 |
| Н | ow to Ship                 |    |
| • | Calculate the Rate         | 24 |
| • | Calculate Dimension Weight | 25 |
|   |                            |    |