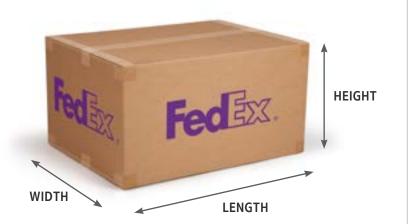

| 5 | hipping with FedEx         | 21 |
|---|----------------------------|----|
| F | edEx Ship Center Network   | 22 |
| 0 | nline Shipping Tools       | 23 |
| Н | ow to Ship                 |    |
| • | Calculate the Rate         | 24 |
| • | Calculate Dimension Weight | 25 |
|   |                            |    |