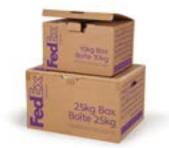

 FedEx® 10kg and 25kg Box<sup>2</sup>: no tape, no string, no scissors and no more searching for an empty box a packaging solution that allows you to ship FedEx International Priority®, shipment at flat rate, up to 10 kg or 25 kg value your money.

<sup>2</sup> If a FedEx<sup>®</sup> 10kg Box or a 25kg Box exceeds its weight limit, a special rate applies.

## INTERNATIONAL SERVICES | EXPORT RATES FedEx International Priority<sup>®</sup> FedEx<sup>®</sup> 10kg and 25kg Box

| RATES IN USD    | WEIGHT IN LBS.     | ZONE A | ZONE B | ZONE C | ZONE D | ZONE E | ZONE F | ZONE G |
|-----------------|--------------------|--------|--------|--------|--------|--------|--------|--------|
| EadEx®10 kg Pox | Up to 22 lbs.      | 212.50 | 171.10 | 179.90 | 185.40 | 267.60 | 271.20 | 336.00 |
| FedEx°10 kg Box | Per additional lb. | 9.70   | 7.80   | 8.20   | 8.40   | 12.20  | 12.30  | 15.30  |
|                 | Up to 55 lbs.      | 354.90 | 289.60 | 306.60 | 311.80 | 475.40 | 485.40 | 586.10 |
| FedEx°25 kg Box | Per additional lb. | 6.50   | 5.30   | 5.60   | 5.70   | 8.60   | 8.80   | 10.70  |