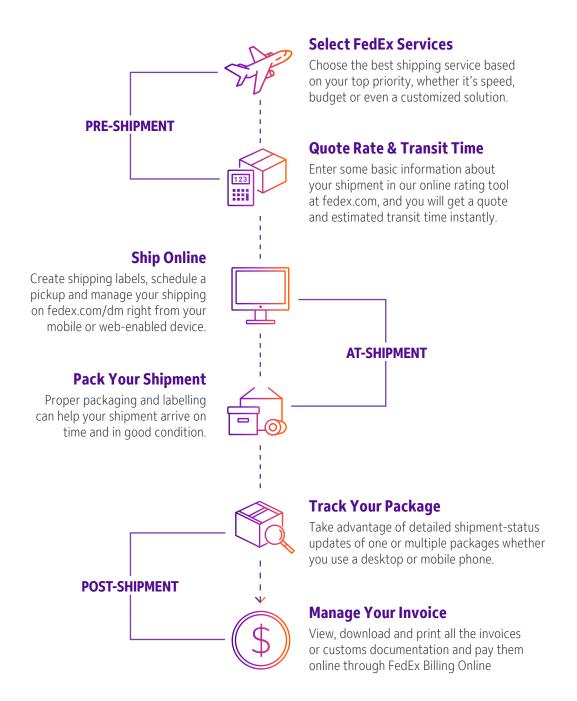

CONTENTS > SERVICES & RATES >

SHIPPING WITH FEDEX ►

#### INTERNATIONAL SERVICES | ADDITIONAL SERVICES

### Additional Services and Fees that may apply to your international shipments

FedEx has additional services to ensure that your packages arrive safely and on time. See below additional services that may apply to your shipment.