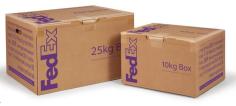

 FedEx® 10kg and 25kg Box²: no tape, no string, no scissors and no more searching for an empty box a packaging solution that allows you to ship FedEx International Priority®, shipment at flat rate, up to 10 kg or 25 kg value your money.

<sup>&</sup>lt;sup>1</sup> Check the terms of the Money Back Guarantee at Fedex.com/cw.

<sup>&</sup>lt;sup>2</sup> If a FedEx® 10kg Box or a 25kg Box exceeds its weight limit, a special rate applies.

SERVICES & RATES ▶