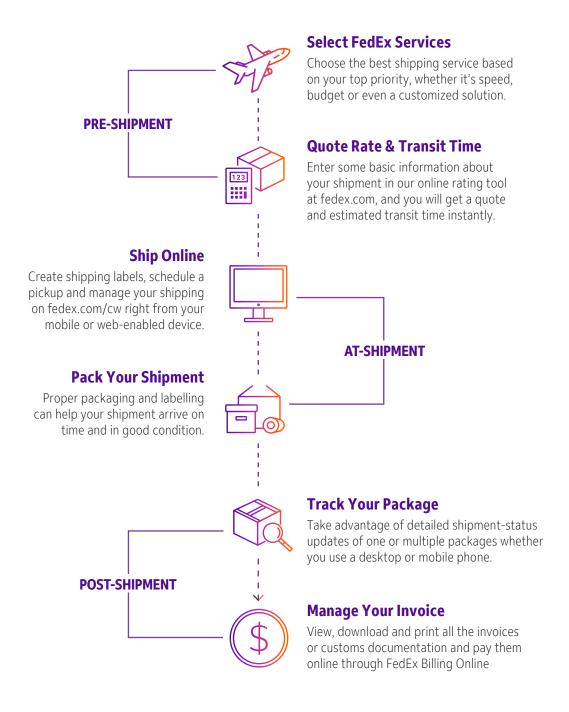

Center for more information on delivery schedules to your postal code.

<sup>\*</sup> Service availability may vary according to place of collection and destination, according to postal codes, and throughout the year. For additional information, please contact Customer Service or your FedEx Representative.

<sup>&</sup>lt;sup>1</sup> Check the terms of the Money Back Guarantee at fedex.com/cw.



SERVICES & RATES ▶

SHIPPING WITH FEDEX ▶

SHIPPING RESOURCES ▶

#### SHIPPING WITH FEDEX

# **Online Shipping Tools**

# Our suite of online solutions at fedex.com/cw make your shipping experience easy from start to finish.

No matter what your shipping needs, you can do more at fedex.com/cw. Use our time saving online shipping tools and resources you need to work faster and be more productive.





SERVICES & RATES ▶

SHIPPING WITH FEDEX ▶

SHIPPING RESOURCES ▶

# SHIPPING WITH FEDEX **Calculate the Rate** Find the zone for your destination • Use the shipping zone number assigned in the table to identify your service rate • Zone table for International services for Export Determine the chargeable weight • Determine the weight of the package (for FedEx Express International shipments, determine the weight of the total shipment). Round up to the next-higher number • For Dimensional Weight, see <u>here</u> for instruction to calculate the rate · Your chargeable weight is the greater of the actual weight or the dimensional weight Find your rate • Turn to the appropriate rate table for FedEx Express International Export shipments Choose a FedEx service. See <u>here</u> for Internation