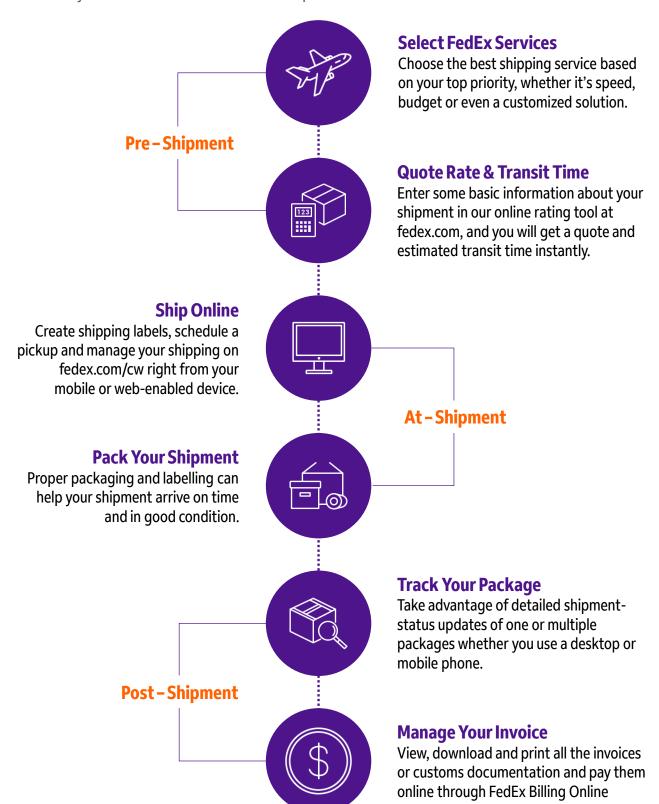

urchase.

FedEx Express® Packaging is available at no extra cost for use with FedEx Express® international parcel shipments.



# **FedEx® Standard Packaging** is available for purchase in various sizes and shapes, including specialty boxes. Customers are

welcome to use this packaging for shipping with all FedEx services. Please visit our Ship Centers to get more information, including packaging types and rates.





Shipping with FedEx ▶

Shipping Resources ▶

# **Shipping with FedEx:** Online Shipping Tools

#### Our suite of online solutions at fedex.com/cw make your shipping experience easy from start to finish.

No matter what your shipping needs, you can do more at fedex.com/cw. Use our time-saving online shipping tools and resources you need to work faster and be more productive.





Shipping with FedEx ▶

Shipping Resources ▶

# Shipping with FedEx: Calculate the Rate





Shipping with FedEx ▶

Shipping Resources ▶

# Shipping with FedEx: Calculate Dimension Weight (DIM)

#### **Dimension Weight Rate Calculate for Your Shipments**

The rate calculation according to the dimensional weight applies to each shipment packed by the customer. The FedEx packaging may also be subject to price calculation depending on dimensional weight. If the dimensional weight exceeds the actual weight, may be calculated based on dimensional weight.

#### **Calculate Dimensional Weight**

- Measure the length\*, the width and the height of your package in centimeters.
- Find the volume and divide by 139 to get the dimensional weight in kilograms. Round fractions to the next full digit.