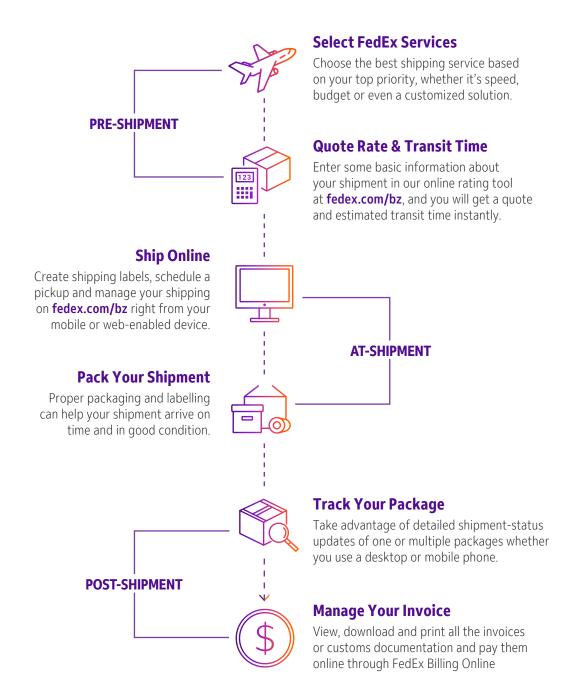

### Additional Services and Fees that may apply to your international packages

If your packages meet more than one additional handling surcharge criteria, dimension, weight<sup>1</sup> or packaging, the surcharge with highest net rate will apply. The following fees apply according to the airway bill. All rates are U.S. dollars (USD).