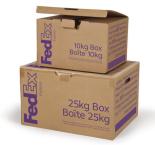

 FedEx® 10kg and 25kg Box<sup>2</sup>: no tape, no string, no scissors and no more searching for an empty box a packaging solution that allows you to ship FedEx International Priority®, shipment at flat rate, up to 10 kg or 25 kg value your money.

<sup>2</sup> If a FedEx<sup>®</sup> 10kg Box or a 25kg Box exceeds its weight limit, a special rate applies.