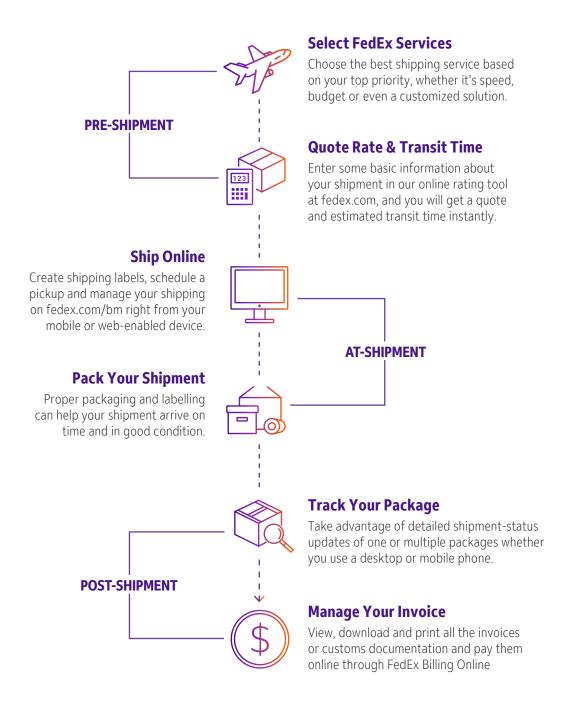

plicable rates at any time. Certain restrictions apply. Shipment s are subject to dimensional weight, fuel surcharge, taxes and duties (last two for International Shipping). Additional fees may apply. Not all services are offered in all countries. Please check the services and coverage; please contact our Customer Service Center for more information on delivery schedules to your postal code.



SERVICES & RATES > SHIPPING WITH FEDEX >

SHIPPING RESOURCES ►

## SHIPPING WITH FEDEX Online Shipping Tools

# Our suite of online solutions at fedex.com/bm make your shipping experience easy from start to finish.

CONTENTS ►

No matter what your shipping needs, you can do more at fedex.com/bm. Use our time saving online shipping tools and resources you need to work faster and be more productive.





CONTENTS ► SERVICES & RATES ►

SHIPPING WITH FEDEX ►

SHIPPING RESOURCES ►

# SHIPPING WITH FEDEX Calculate the Rate

#### Find the zone for your destination

- Use the shipping zone number assigned in the table to identify your service rate
- Zone table for International services for Export

#### Determine the chargeable weight

- Determine the weight of the package (for FedEx Express International shipments, determine the weight of the total shipment). Round up to the next-higher number
- For Dimensional Weight, see <u>here</u> for instruction to calculate the rate
- Your chargeable weight is the greater of the actual weight or the dimensional weight

#### **Find your rate**

- Turn to the appropriate rate table for FedEx Express International Export shipments
- Choose a FedEx servic