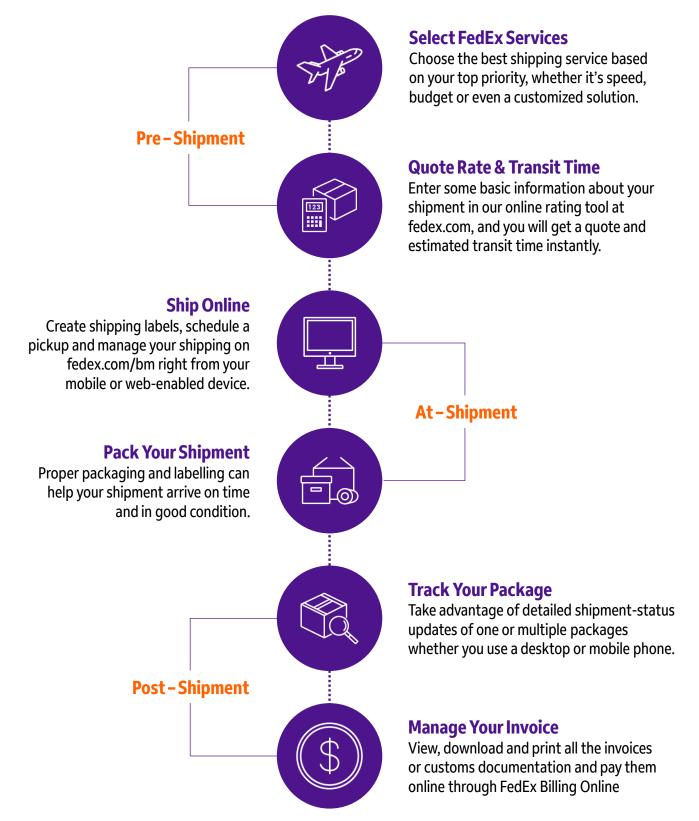

packaging that is available for purchase.

**FedEx Express® Packaging** is available at no extra cost for use with FedEx Express® international parcel shipments.



#### FedEx<sup>®</sup> Standard Packaging is

available for purchase in various sizes and shapes, including specialty boxes. Customers are welcome to use this packaging for shipping with all FedEx services. Please visit our Ship Centers to get more information, including packaging types and rates.





## Shipping with FedEx: Online Shipping Tools

#### Our suite of online solutions at fedex.com/bm make your shipping experience easy from start to finish.

No matter what your shipping needs, you can do more at fedex.com/bm. Use our time-saving online shipping tools and resources you need to work faster and be more productive.





Shipping with FedEx >

See what we

ck and

you.

## Shipping with FedEx: Calculate the Rate

#### Find the zone for your destination

- Use the shipping zone number assigned in the table to identify your service rate
- Zone table for <u>International</u> services (for both Export and Import)

#### **Determine the chargeable weight**

- Determine the weight of the package (for FedEx Express International shipments, determine the weight of the total shipment). Round up to the next-higher number
- For Dimensional Weight, see <u>here</u> for instruction to calculate the rate
- Your chargeable weight is the greater of the actual weight or the dimensional weight

## **Find your rate**

2

- Turn to the appropriate rate table for FedEx Express International Export shipments and FedEx Express