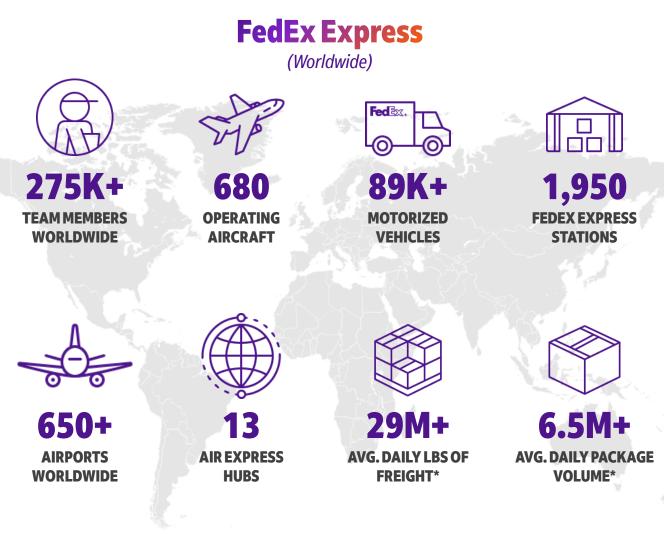

## FedEx. Where Now Meets Next

At FedEx<sup>®</sup>, our goal is to support the competitiveness of your company. That is why we support our service portfolio that offers domestic logistic solutions<sup>1</sup>, as well as international services in more than 220 countries and territories. Choose the option that best suits your needs, for documents, packages and heavy shipments; according to the urgency. Our extensive global and domestic network connects you quickly and on time to global markets - Guaranteed!<sup>2</sup>

## **Our Services at A Glance**

Whether you are shipping documents to meet a deadline, saving money on a regular shipment or moving freight, FedEx offers a suite of transportation solutions to meet your business needs. Our extensive global network connects you quickly and reliably to over 220 countries and territories around the world. With door-to-door, customs cleared delivery typically in 24 to 48 hours, we are committed to supporting you with the right International Service – Guaranteed!\*

**FedEx Express**<sup>®</sup> services provide fast, reliable, time-definite delivery for envelopes and packages weighing up to 150 lbs. to more than 220 countries and territories.

**FedEx Express® Freight** services provide reliable, time-definite delivery for palletized freight weighing more than 150 lbs. and up to 2,200 lbs. per piece to more than 130 countries and territories.