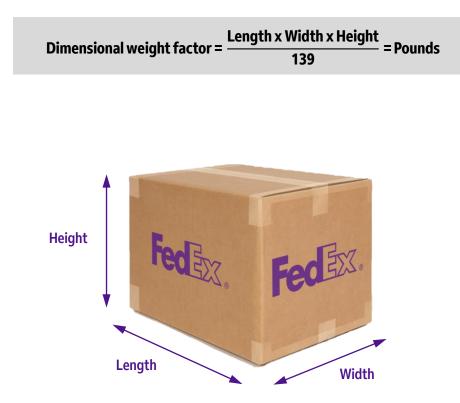

ensional weight applies to each shipment packed by the customer. The FedEx packaging may also be subject to price calculation depending on dimensional weight. If the dimensional weight exceeds the actual weight, may be calculated based on dimensional weight.

#### **Calculate Dimensional Weight**

- Measure the length\*, the width and the height of your package in centimeters.
- Find the volume and divide by 139 to get the dimensional weight in kilograms. Round fractions to the next full digit.
- If the dimensional weight exceeds the actual weight of the package, dimensional weight is used to calculate your rate.

\* The length is defined as the longest side of the object or package. The circumference is calculated by taking twice the width plus twice the height of the object or package.





# **Contact Us**

Our professional Customer Support team is here for you





FedEx Virtual Assistant is here to help you with your questions regarding FedEx services.



Call FedEx: 441.295.3854

#### Write to FedEx

Our representative are available online Monday through Friday, 6:30 a.m. to 6:00 p.m., excluding holidays.

## FedEx Express® Terms and Conditions:

Feder

You can view the most current version of shipping terms and conditions for FedEx shipping services, including International services at **fedex.com/bm** 

**International Shipments**