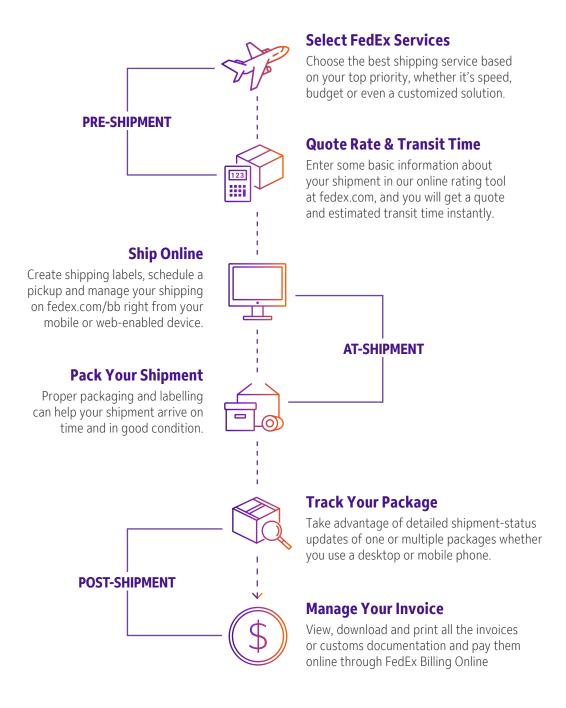

Center for more information on delivery schedules to your postal code.

<sup>\*</sup> Service availability may vary according to place of collection and destination, according to postal codes, and throughout the year. For additional information, please contact Customer Service or your FedEx Representative.

<sup>&</sup>lt;sup>1</sup> Check the terms of the Money Back Guarantee at fedex.com/bb.



SERVICES & RATES ▶

SHIPPING WITH FEDEX ▶

SHIPPING RESOURCES ▶

#### SHIPPING WITH FEDEX

# **Online Shipping Tools**

# Our suite of online solutions at fedex.com/bb make your shipping experience easy from start to finish.

No matter what your shipping needs, you can do more at fedex.com/bb. Use our time saving online shipping tools and resources you need to work faster and be more productive.





SERVICES & RATES ▶

SHIPPING WITH FEDEX ▶

SHIPPING RESOURCES ▶

#### SHIPPING WITH FEDEX

## **Calculate the Rate**



#### Find the zone for your destination

- Use the shipping zone number assigned in the table to identify your service rate
- Zone table for **International** services for Export

2

#### **Determine the chargeable weight**

- Determine the weight of the package (for FedEx Express International shipments, determine the weight of the total shipment). Round up to the next-higher number
- For Dimensional Weight, see <u>here</u> for instruction to calculate the rate
- Your chargeable weight is the greater of the actual weight or the dimensional weight

3

#### Find your rate

- Turn to the appropriate rate table for FedEx Express International Export shipments
- Choose a