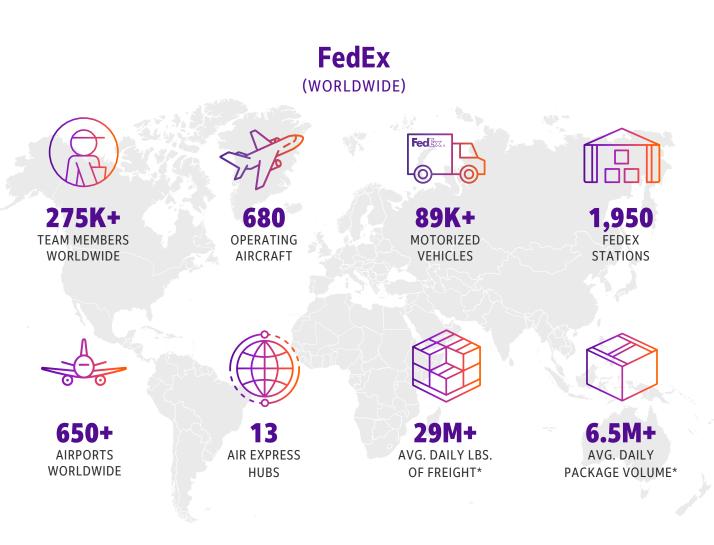

# **FedEx. Where Now Meets Next**

At FedEx<sup>®</sup>, our goal is to support the competitiveness of your company. That is why we support our service portfolio that offers domestic logistic solutions<sup>1</sup>, as well as international services in more than 220 countries and territories. Choose the option that best suits your needs, for documents, packages and heavy shipments; according to the urgency. Our extensive global and domestic network connects you quickly and on time to global markets – Guaranteed!<sup>2</sup>

# Our services at a glance

Whether you are shipping documents to meet a deadline, saving money on a regular shipment or moving freight, FedEx offers a suite of transportation solutions to meet your business needs. Our extensive global network connects you quickly and reliably to over 220 countries and territories around the world. With door to door, customs cleared delivery typically in 24 to 48 hours, we are committed to supporting you with the right International Service Guaranteed!\*