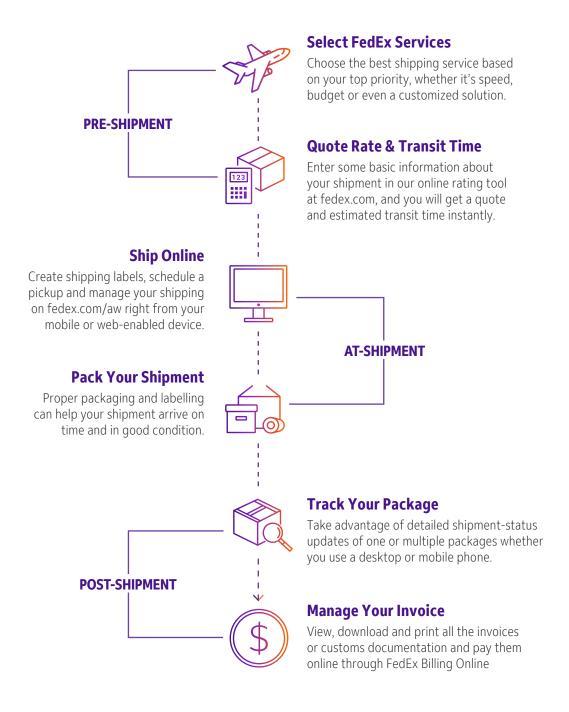

## FedEx. Where Now Meets Next

At FedEx®, our goal is to support the competitiveness of your company. That is why we support our service portfolio that offers domestic logistic solutions¹, as well as international services in more than 220 countries and territories. Choose the option that best suits your needs, for documents, packages and heavy shipments; according to the urgency. Our extensive global and domestic network connects you quickly and on time to global markets – Guaranteed!²

## **Our Services at a Glance**

Whether you are shipping documents to meet a deadline, saving money on a regular shipment or moving freight, FedEx offers a suite of transportation solutions to meet your business needs. Our extensive global network connects you quickly and reliably to over 220 countries and territories around the world. With door to door, customs cleared delivery typically in 24 to 48 hours, we are committed to supporting you with the right International Service Guaranteed!\*

FedEx Express® services provide fast, reliable, time definite delivery for envelopes and packages weighing up to 150 lbs. to more than 220 countries and territories.

|       | INTERNATIONAL SERVICES                           |                                                                                                                                                                                                                                                                                                                                                        |
|-------|--------------------------------------------------|--------------------------------------------------------------------------------------------------------------------------------------------------------------------------------------------------------------------------------------------------------------------------------------------------------------------------------------------------------|
|       | FEDEX SERVICES                                   | TRANSIT TIME                                                                                                                                                                                                                                                                                                                                           |
|       | FedEx International First®                       | <ul> <li>8 a.m. next business day to many locations in the U.S.</li> <li>10 a.m. next business day to select cities in Canada and Brazil</li> <li>12:30 p.m. next business day to select cities in Puerto Rico</li> <li>10 a.m. second business day in select cities in Europe</li> <li>10 a.m. third business day in select cities in Asia</li> </ul> |
| SS    | FedEx International Priority® Express            | <ul><li>12 p.m. next business day to many locations in the U.S.</li><li>1 to 3 business days to rest of world</li></ul>                                                                                                                                                                                                                                |
| EXPRE | FedEx International Priority®                    | <ul> <li>Next business day by the end of day to many locations in the U.S.</li> <li>1 to 3 business days to 220 countries and territories</li> </ul>                                                                                                                                                                                                   |
|       | FedEx International Economy®                     | <ul> <li>8 p.m. second business day to many locations in the U.S.</li> <li>4 to 6 business days to 220 countries and territories</li> </ul>                                                                                                                                                                                                            |
|       | FedEx International Priority DirectDistribution® | 1 to 4 business days to 65 countries and territories                                                                                                                                                                                                                                                                                                   |
|       | FedEx International Economy DirectDistribution®  | 4 to 7 business days to 55 countries and territories                                                                                                                                                                                                                                                                                                   |

# **Documents & Packages Shipping Services**

Choose from these fast, reliable, time definite delivery services to meet your most critical deadlines. These options are available for documents and packages up to 68 kg (150 lbs.) All backed by our Money Back Guarantee<sup>1</sup>. Wherever you want to take your business, FedEx can help you get there.