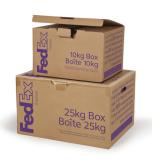

 FedEx® 10kg and 25kg Box²: no tape, no string, no scissors and no more searching for an empty box a packaging solution that allows you to ship FedEx International Priority®, shipment at flat rate, up to 10 kg or 25 kg value your money.

<sup>2</sup> If a FedEx® 10kg Box or a 25kg Box exceeds its weight limit, a special rate applies.