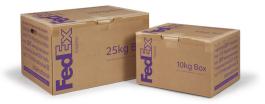

 FedEx® 10kg and 25kg Box²: no tape, no string, no scissors and no more searching for an empty box a packaging solution that allows you to ship FedEx International Priority®, shipment at flat rate, up to 10 kg or 25 kg value your money.

<sup>2</sup> If a FedEx® 10kg Box or a 25kg Box exceeds its weight limit, a special rate applies.