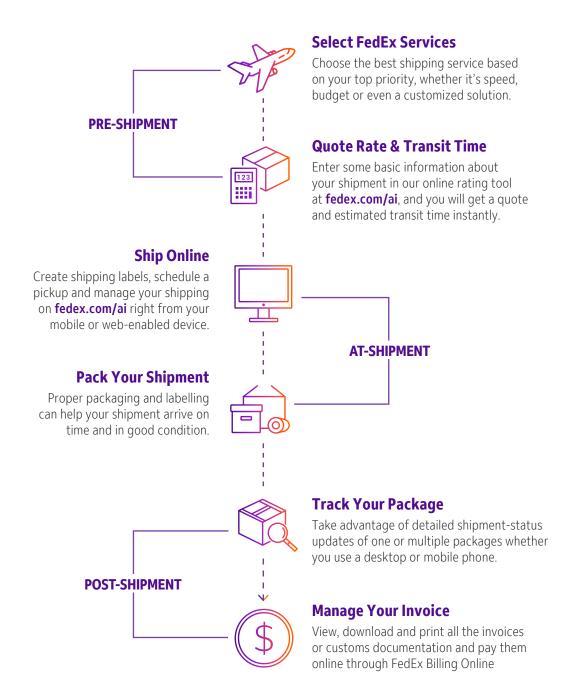

time. Certain restrictions apply. Shipments are subject to dimensional weight, fuel surcharge, taxes and duties (last two for International Shipping). Additional fees may apply. Not all services are offered in all countries. Please check the services and coverage; please contact our Customer Service Center for more information on delivery schedules to your postal code.



CONTENTS ► SERVICES & RATES ►

SHIPPING WITH FEDEX 🕨

ANGUILLA | SERVICE & RATE GUIDE 2025

### SHIPPING WITH FEDEX Online Shipping Tools

## Our suite of online solutions at fedex.com/ai make your shipping experience easy from start to finish.

No matter what your shipping needs, you can do more at **fedex.com/ai**. Use our time saving online shipping tools and resources you need to work faster and be more productive.





CONTENTS ►

SERVICES & RATES 🕨

SHIPPING WITH FEDEX ►

SHIPPING RESOURCES ►

# SHIPPING WITH FEDEX Calculate the Rate

#### Find the zone for your destination

- Use the shipping zone number assigned in the table to identify your service rate
- · Zone table for International services for Export

#### Determine the chargeable weight

- Determine the weight of the package (for FedEx Express International shipments, determine the weight of the total shipment). Round up to the next-higher number
- For Dimensional Weight, see <u>here</u> for instruction to calculate the rate
- Your chargeable weight is the greater of the actual weight or the dimensional weight

#### **Find your rate**

- Turn to the appropriate rate table for FedEx Express International Export shipments
- Choose a FedEx ser