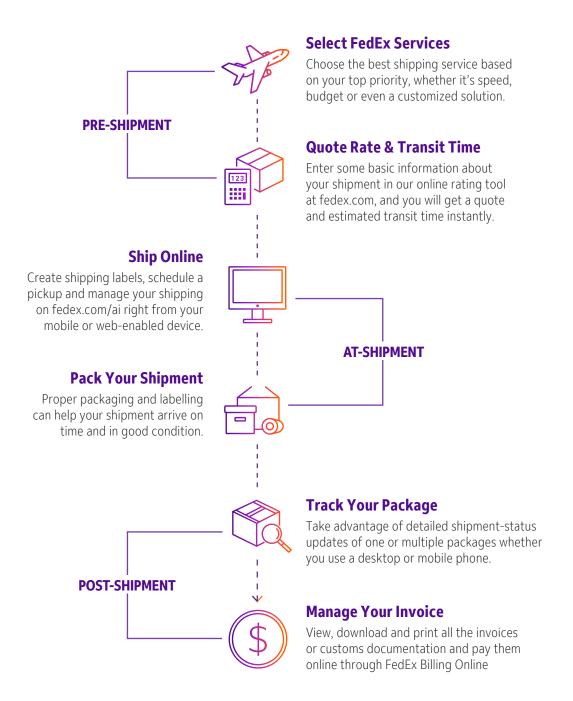

# **Our Services at a Glance**

Whether you are shipping documents to meet a deadline, saving money on a regular shipment or moving freight, FedEx offers a suite of transportation solutions to meet your business needs. Our extensive global network connects you quickly and reliably to over 220 countries and territories around the world. With door to door, customs cleared delivery typically in 24 to 48 hours, we are committed to supporting you with the right International Service Guaranteed!\*

FedEx Express<sup>®</sup> services provide fast, reliable, time definite delivery for envelopes and packages weighing up to 150 lbs. to more than 220 countries and territories.

|       | INTERNATIONAL SERVICES                           |                                                                                                                                                                                                                                                                                                                                                        |
|-------|--------------------------------------------------|--------------------------------------------------------------------------------------------------------------------------------------------------------------------------------------------------------------------------------------------------------------------------------------------------------------------------------------------------------|
|       | FEDEX SERVICES                                   | TRANSIT TIME                                                                                                                                                                                                                                                                                                                                           |
|       | FedEx International First®                       | <ul> <li>8 a.m. next business day to many locations in the U.S.</li> <li>10 a.m. next business day to select cities in Canada and Brazil</li> <li>12:30 p.m. next business day to select cities in Puerto Rico</li> <li>10 a.m. second business day in select cities in Europe</li> <li>10 a.m. third business day in select cities in Asia</li> </ul> |
| SS    | FedEx International Priority® Express            | <ul><li>12 p.m. next business day to many locations in the U.S.</li><li>1 to 3 business days to rest of world</li></ul>                                                                                                                                                                                                                                |
| EXPRE | FedEx International Priority®                    | <ul> <li>Next business day by the end of day to many locations in the U.S.</li> <li>1 to 3 business days to 220 countries and territories</li> </ul>                                                                                                                                                                                                   |
|       | FedEx International Economy®                     | <ul> <li>8 p.m. second business day to many locations in the U.S.</li> <li>4 to 6 business days to 220 countries and territories</li> </ul>                                                                                                                                                                                                            |
|       | FedEx International Priority DirectDistribution® | • 1 to 4 business days to 65 countries and territories                                                                                                                                                                                                                                                                                                 |
|       | FedEx International Economy DirectDistribution®  | • 4 to 7 business days to 55 countries and territories                                                                                                                                                                                                                                                                                                 |

## **Documents & Packages Shipping Services**

Choose from these fast, reliable, time definite delivery services to meet your most critical deadlines. These options are availa ble for documents and packages up to 68 kg (150 lbs.) All backed by our Money Back Guarantee<sup>1</sup>. Wherever you want to take your business, FedEx can help you get there.

#### FedEx International First®

Our fastest possible delivery alternative for your shipments to select cities in the United States and Europe with transit time of one to three business days, and deliveries as early as 8:00 a.m. and 9:00 a.m. respectively; and to Asia by 9:00 a.m. on the third business day.

#### FedEx International Priority® Express

Meet your deadlines with our new express service that offers midday time definite delivery 1 to 3 business days to 27 key markets.

- Americas: United States and Canada
- **Europe:** Austria, Belgium, Czech Republic, Denmark, Finland, France, Germany, Greece, Hungary, Ireland, Italy, Luxembourg, Netherlands, Poland, Portugal, Spain, Sweden, Switzerland and United Kingdom.
- Asia: Australia, China, Hong Kong, Japan, Singapore and Thailand.

#### FedEx International Priority®

Express door to door, delivery alternative with the best coverage for your shipments to over 220 countries and territories around the world. Our customs cleared, time definite service is typically delivered in one to three business days by end of day, depending on its destination.

#### FedEx International Economy®

A cost effective alternative when shipping to international destinations for your less than urgent shipments with delivery in 4 to 6 business days.

FedEx reserves the right to modify or change the services and applicable rates at any time. Certain restrictions apply. Shipment s are subject to dimensional weight, fuel surcharge, taxes and duties (last two for International Shipping). Additional fees may apply. Not all services are offered in all countries. Please check the services and coverage; please contact our Customer Service Center for more information on delivery schedules to your postal code.