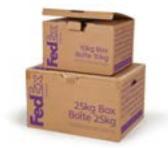

 FedEx<sup>®</sup> 10kg and 25kg Box<sup>2</sup>: no tape, no string, no scissors and no more searching for an empty box a packaging solution that allows you to ship FedEx International Priority<sup>®</sup>, shipment at flat rate, up to 10 kg or 25 kg value your money.

<sup>2</sup> If a FedEx<sup>®</sup> 10kg Box or a 25kg Box exceeds its weight limit, a special rate applies.