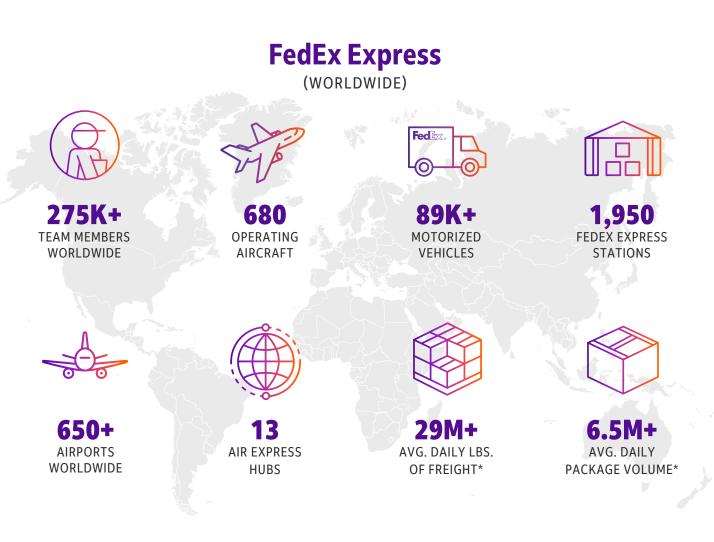

# **FedEx. Where Now Meets Next**

At FedEx<sup>®</sup>, our goal is to support the competitiveness of your company. That is why we support our service portfolio that offers domestic logistic solutions<sup>1</sup>, as well as international services in more than 220 countries and territories. Choose the option that best suits your needs, for documents, packages and heavy shipments; according to the urgency. Our extensive global and domestic network connects you quickly and on time to global markets – Guaranteed!<sup>2</sup>

# **Our Services at a Glance**

Whether you are shipping documents to meet a deadline, saving money on a regular shipment or moving freight, FedEx offers a suite of transportation solutions to meet your business needs. Our extensive global network connects you quickly and reliably to over 220 countries and territories around the world. With door to door, customs cleared delivery typically in 24 to 48 hours, we are committed to supporting you with the right International Service Guaranteed!\*