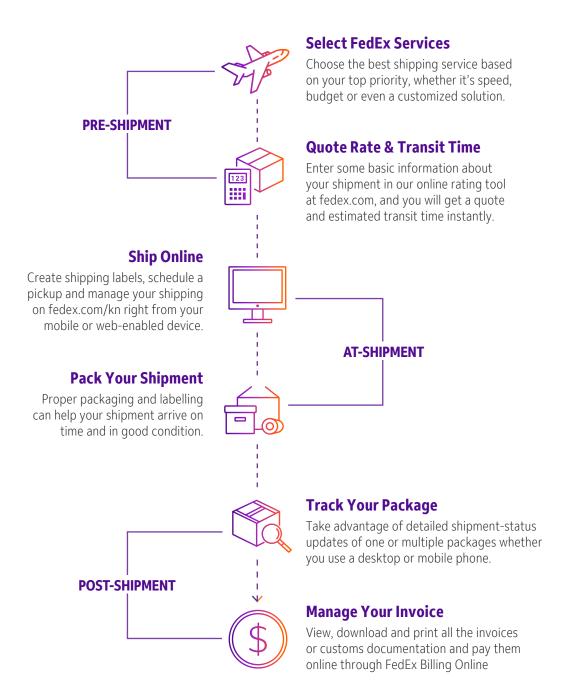

the services and applicable rates at any time. Certain restrictions apply. Shipments are subject to dimensional weight, fuel surcharge, taxes and duties (last two for International Shipping). Additional fees may apply. Not all services are offered in all countries. Please check the services and coverage; please contact our Customer Service Center for more information on delivery schedules to your postal code.



CONTENTS ► SERVICES & RATES ►

SHIPPING WITH FEDEX ►

## SHIPPING WITH FEDEX Online Shipping Tools

#### Our suite of online solutions at fedex.com/kn make your shipping experience easy from start to finish.

No matter what your shipping needs, you can do more at fedex.com/kn. Use our time saving online shipping tools and resources you need to work faster and be more productive.





CONTENTS ► SERVICES & RATES ►

SHIPPING WITH FEDEX ►

SHIPPING RESOURCES ►

# SHIPPING WITH FEDEX Calculate the Rate

#### Find the zone for your destination

- Use the shipping zone number assigned in the table to identify your service rate
- Zone table for International services for Export

#### Determine the chargeable weight

- Determine the weight of the package (for FedEx Express International shipments, determine the weight of the total shipment). Round up to the next-higher number
- For Dimensional Weight, see <u>here</u> for instruction to calculate the rate
- Your chargeable weight is the greater of the actual weight or the dimensional weight

#### **Find your rate**

- Turn to the appropriate rate table for FedEx Express International Export shipments
- Choose a FedEx servic