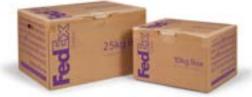

 FedEx<sup>®</sup> 10kg and 25kg Box<sup>2</sup>: no tape, no string, no scissors and no more searching for an empty box a packaging solution that allows you to ship FedEx International Priority<sup>®</sup>, shipment at flat rate, up to 10 kg or 25 kg value your money.

<sup>2</sup> If a FedEx<sup>®</sup> 10kg Box or a 25kg Box exceeds its weight limit, a special rate applies.