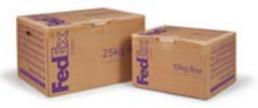

 FedEx® 10kg and 25kg Box²: no tape, no string, no scissors and no more searching for an empty box a packaging solution that allows you to ship FedEx International Priority®, shipment at flat rate, up to 10 kg or 25 kg value your money.

<sup>2</sup> If a FedEx® 10kg Box or a 25kg Box exceeds its weight limit, a special rate applies.