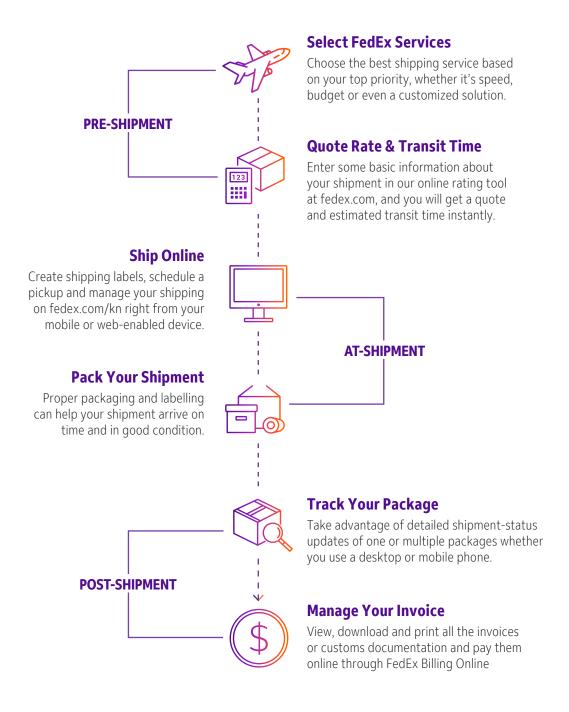

## **Documents & Packages Shipping Services**

Choose from these fast, reliable, time definite delivery services to meet your most critical deadlines. These options are available for documents and packages up to 68 kg (150 lbs.) All backed by our Money Back Guarantee<sup>1</sup>. Wherever you want to take your business, FedEx can help you get there.

#### FedEx International First®

Our fastest possible delivery alternative for your shipments to select cities in the United States and Europe with transit time of one to three business days, and deliveries as early as 8:00 a.m. and 9:00 a.m. respectively; and to Asia by 9:00 a.m. on the third business day.

#### FedEx International Priority® Express

Meet your deadlines with our new express service that offers midday time definite delivery 1 to 3 business days to 27 key markets.

- Americas: United States and Canada
- **Europe:** Austria, Belgium, Czech Republic, Denmark, Finland, France, Germany, Greece, Hungary, Ireland, Italy, Luxembourg, Netherlands, Poland, Portugal, Spain, Sweden, Switzerland and United Kingdom.
- Asia: Australia, China, Hong Kong, Japan, Singapore and Thailand.
- \* Service availability may vary according to place of collection and destination, according to postal codes, and throughout the year. For additional information, please contact Customer Service or your FedEx Representative.

#### FedEx International Priority®

Express door to door, delivery alternative with the best coverage for your shipments to over 220 countries and territories around the world. Our customs cleared, time definite service is typically delivered in one to three business days by end of day, depending on its destination.

#### FedEx International Economy®

A cost effective alternative when shipping to international destinations for your less than urgent shipments with delivery in 4 to 6 business days.

FedEx reserves the right to modify or change the services and applicable rates at any time. Certain restrictions apply. Shipments are subject to dimensional weight, fuel surcharge, taxes and duties (last two for International Shipping). Additional fees may apply. Not all services are offered in all countries. Please check the services and coverage; please contact our Customer Service Center for more information on delivery schedules to your postal code.