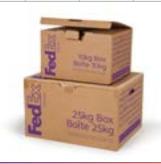

 FedEx® 10kg and 25kg Box²: no tape, no string, no scissors and no more searching for an empty box a packaging solution that allows you to ship FedEx International Priority®, shipment at flat rate, up to 10 kg or 25 kg value your money.

<sup>2</sup> If a FedEx® 10kg Box or a 25kg Box exceeds its weight limit, a special rate applies.