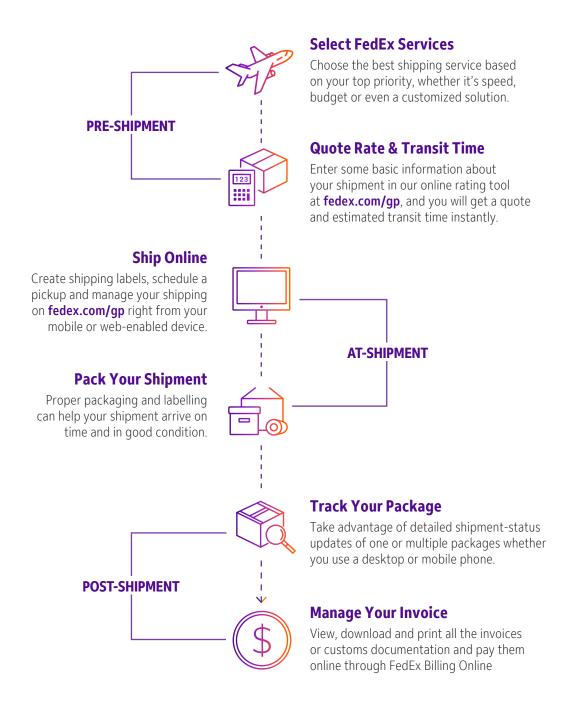

## Our services at a glance

Whether you are shipping documents to meet a deadline, saving money on a regular shipment or moving freight, FedEx offers a suite of transportation solutions to meet your business needs. Our extensive global network connects you quickly and reliably to over 220 countries and territories around the world. With door to door, customs cleared delivery typically in 24 to 48 hours, we are committed to supporting you with the right International Service Guaranteed!\*