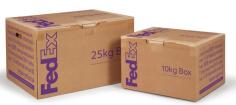

 FedEx® 10kg and 25kg Box<sup>2</sup>: no tape, no string, no scissors and no more searching for an empty box a packaging solution that allows you to ship FedEx International Priority®, shipment at flat rate, up to 10 kg or 25 kg value your money.

<sup>&</sup>lt;sup>1</sup> Check the terms of the Money Back Guarantee at fedex.com/gp.

<sup>&</sup>lt;sup>2</sup> If a FedEx® 10kg Box or a 25kg Box exceeds its weight limit, a special rate applies.