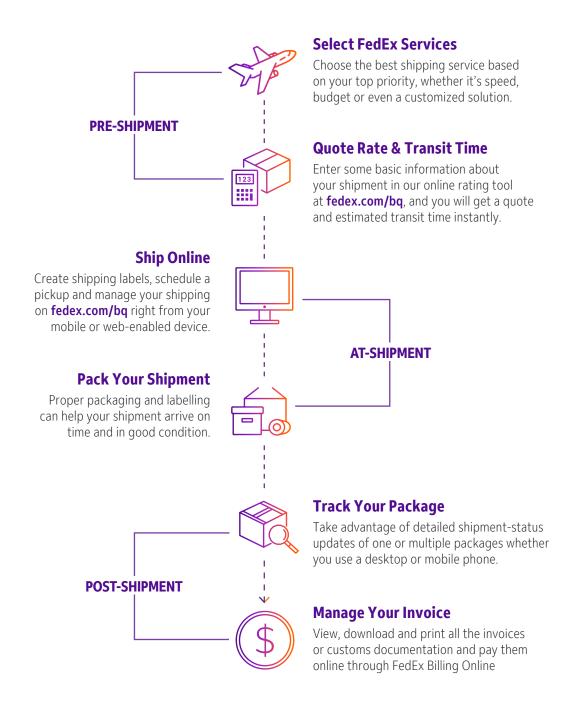

le rates at any time. Certain restrictions apply. Shipments are subject to dimensional weight, fuel surcharge, taxes and duties (last two for International Shipping). Additional fees may apply. Not all services are offered in all countries. Please check the services and coverage; please contact our Customer Service Center for more information on delivery schedules to your postal code.



CONTENTS ► SERVICES & RATES ►

SHIPPING WITH FEDEX 🕨

SHIPPING RESOURCES ►

### SHIPPING WITH FEDEX Online Shipping Tools

### Our suite of online solutions at fedex.com/bq make your shipping experience easy from start to finish.

No matter what your shipping needs, you can do more at **fedex.com/bq**. Use our time saving online shipping tools and resources you need to work faster and be more productive.





CONTENTS ►

SERVICES & RATES ►

SHIPPING WITH FEDEX ►

SHIPPING RESOURCES ►

# SHIPPING WITH FEDEX Calculate the Rate

### Find the zone for your destination

- Use the shipping zone number assigned in the table to identify your service rate
- Zone table for International services for Export

### Determine the chargeable weight

- Determine the weight of the package (for FedEx Express International shipments, determine the weight of the total shipment). Round up to the next-higher number
- For Dimensional Weight, see <u>here</u> for instruction to calculate the rate
- Your chargeable weight is the greater of the actual weight or the dimensional weight

### **Find your rate**

- Turn to the appropriate rate table for FedEx Express International Export shipments
- Choose a FedEx service.