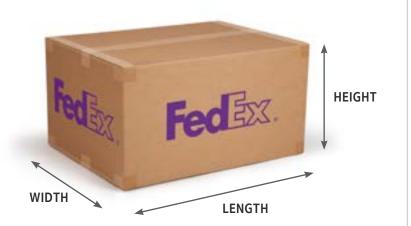

ES ▶

#### SHIPPING WITH FEDEX

# **Calculate Dimension Weight (DIM)**

#### **Dimension Weight Rate Calculate for Your Shipments**

The rate calculation according to the dimensional weight applies to each shipment packed by the customer. The FedEx packaging may also be subject to price calculation depending on dimensional weight. If the dimensional weight exceeds the actual weight, may be calculated based on dimensional weight.

#### **HOW TO CALCULATE DIMENSIONAL WEIGHT**

- Measure the length\*, the width and the height of your package in centimeters.
- Find the volume and divide by 139 to get the dimensional weight in pounds. Round fractions to the next full digit.
- If the dimensional weight exceeds the actual weight of the package, dimensional weight is used to calculate your rate.



# SHIPPING **RESOURCES**



# **CONTACT US Ask FedEx**

FedEx Virtual Assistant is here to help you with your questions regarding FedEx services.



# Call FedEx

Call FedEx: 5999.737.3000



Our representatives are available online Monday through Friday, 6:30 a.m. to 6:00 p.m., excluding holidays.



# **FedEx Terms** & Conditions

You can view the most current version of shipping terms and conditions for FedEx shipping services, including FedEx Express® International export services at fedex.com/bq