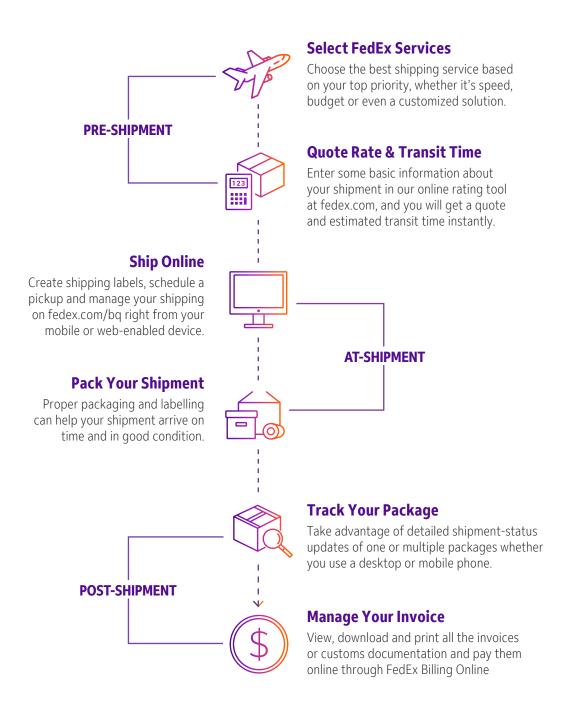

## FedEx. Where Now Meets Next

At FedEx®, our goal is to support the competitiveness of your company. That is why we support our service portfolio that offers domestic logistic solutions<sup>1</sup>, as well as international services in more than 220 countries and territories. Choose the option that best suits your needs, for documents, packages and heavy shipments; according to the urgency. Our extensive global and domestic network connects you quickly and on time to global markets – Guaranteed!<sup>2</sup>

# **Our Services at a Glance**

Whether you are shipping documents to meet a deadline, saving money on a regular shipment or moving freight, FedEx offers a suite of transportation solutions to meet your business needs. Our extensive global network connects you quickly and reliably to over 220 countries and territories around the world. With door to door, customs cleared delivery typically in 24 to 48 hours, we are committed to supporting you with the right International Service Guaranteed!\*