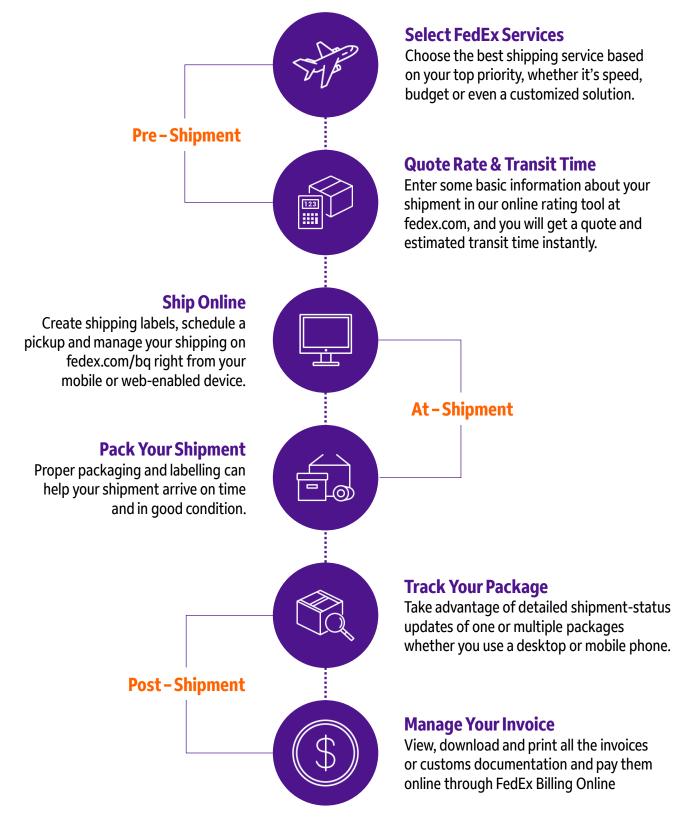

wn packaging that is available for purchase.

**FedEx Express® Packaging** is available at no extra cost for use with FedEx Express® international parcel shipments.



#### FedEx<sup>®</sup> Standard Packaging is

available for purchase in various sizes and shapes, including specialty boxes. Customers are welcome to use this packaging for shipping with all FedEx services. Please visit our Ship Centers to get more information, including packaging types and rates.





## Shipping with FedEx: Online Shipping Tools

## Our suite of online solutions at fedex.com/bq make your shipping experience easy from start to finish.

No matter what your shipping needs, you can do more at fedex.com/bq. Use our time-saving online shipping tools and resources you need to work faster and be more productive.





2

3

Δ

Shipping with FedEx >

Shipping Resources →

See what we

/0U.

## Shipping with FedEx: Calculate the Rate

#### Find the zone for your destination

- Use the shipping zone number assigned in the table to identify your service rate
- Zone table for <u>International</u> services (for both Export and Import)

#### Determine the chargeable weight

- Determine the weight of the package (for FedEx Express International shipments, determine the weight of the total shipment). Round up to the next-higher number
- For Dimensional Weight, see <u>here</u> for instruction to calculate the rate
- Your chargeable weight is the greater of the actual weight or the dimensional weight

#### Find your rate

- Turn to the appropriate rate table for FedEx Express International Export shipments and