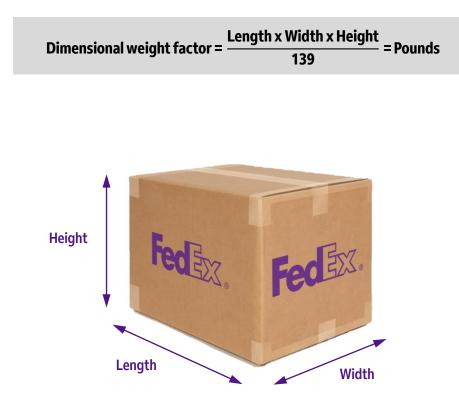

## FedEx International Priority Express®

Fed

Express

| Rates in USD                     | Weight<br>(lbs.) | Zone A | Zone B | Zone C | Zone D | Zone E | Zone F | Zone G | Zone H |
|----------------------------------|------------------|--------|--------|--------|--------|--------|--------|--------|--------|
| FedEx <sup>®</sup> Envelope      | 1.0              | 74.50  | 58.70  | 61.40  | 61.40  | 74.00  | 93.20  | 95.10  | 81.20  |
|                                  | 1.0              | 79.40  | 62.30  | 67.40  | 67.40  | 81.10  | 100.00 | 96.70  | 84.80  |
|                                  | 2.0              | 83.70  | 66.50  | 71.00  | 71.10  | 84.70  | 103.80 | 101.60 | 88.40  |
| FedEx <sup>®</sup> Pak           | 3.0              | 89.00  | 71.70  | 75.50  | 75.30  | 88.70  | 108.70 | 105.70 | 92.10  |
|                                  | 4.0              | 94.30  | 76.90  | 80.00  | 79.50  | 92.70  | 113.60 | 109.80 | 95.80  |
|                                  | 5.0              | 99.60  | 82.10  | 84.50  | 83.70  | 96.70  | 118.50 | 113.90 | 99.50  |
|                                  | 1.0              | 87.60  | 72.10  | 71.20  | 74.90  | 90.50  | 107.70 | 114.70 | 96.80  |
|                                  | 2.0              | 93.90  | 75.60  | 75.40  | 80.80  | 96.80  | 115.00 | 123.70 | 103.10 |
|                                  | 3.0              | 100.20 | 79.10  | 79.60  | 86.70  | 103.10 | 122.30 | 132.70 | 109.40 |
|                                  | 4.0              | 106.50 | 82.60  | 83.80  | 92.60  | 109.40 | 129.60 | 141.70 | 115.70 |
|                                  | 5.0              | 112.80 | 86.10  | 88.00  | 98.50  | 115.70 | 136.90 | 150.70 | 122.00 |
|                                  | 6.0              | 123.30 | 94.80  | 96.30  | 107.80 | 130.80 | 153.60 | 168.60 | 138.70 |
|                                  | 7.0              | 133.80 | 103.50 | 104.60 | 117.10 | 145.90 | 170.30 | 186.50 | 155.40 |
|                                  | 8.0              | 144.30 | 112.20 | 112.90 | 126.40 | 161.00 | 187.00 | 204.40 | 172.10 |
|                                  | 9.0              | 154.80 | 120.90 | 121.20 | 135.70 | 176.10 | 203.70 | 222.30 | 188.80 |
|                                  | 10.0             | 165.30 | 129.60 | 129.50 | 145.00 | 191.20 | 220.40 | 240.20 | 205.50 |
|                                  | 11.0             | 173.40 | 135.70 | 134.70 | 151.60 | 201.90 | 231.30 | 252.70 | 216.20 |
| S                                | 12.0             | 181.50 | 141.80 | 139.90 | 158.20 | 212.60 | 242.20 | 265.20 | 226.90 |
| in i                             | 13.0             | 189.60 | 147.90 | 145.10 | 164.80 | 223.30 | 253.10 | 277.70 | 237.60 |
| ц                                | 14.0             | 197.70 | 154.00 | 150.30 | 171.40 | 234.00 | 264.00 | 290.20 | 248.30 |
| br                               | 15.0             | 205.80 | 160.10 | 155.50 | 178.00 | 244.70 | 274.90 | 302.70 | 259.00 |
|                                  | 16.0             | 213.90 | 166.20 | 160.70 | 184.60 | 255.40 | 285.80 | 315.20 | 269.70 |
| 0                                | 17.0             | 222.00 | 172.30 | 165.90 | 191.20 | 266.10 | 296.70 | 327.70 | 280.40 |
| .Ĕ                               | 18.0             | 230.10 | 178.40 | 171.10 | 197.80 | 276.80 | 307.60 | 340.20 | 291.10 |
| <u>D</u>                         | 19.0             | 238.20 | 184.50 | 176.30 | 204.40 | 287.50 | 318.50 | 352.70 | 301.80 |
| ther type of packaging shipments | 20.0             | 246.30 | 190.60 | 181.50 | 211.00 | 298.20 | 329.40 | 365.20 | 312.50 |
| ac                               | 21.0             | 253.90 | 197.50 | 187.00 | 217.20 | 309.40 | 341.20 | 378.20 | 324.30 |
| d                                | 22.0             | 261.50 | 204.40 | 192.50 | 223.40 | 320.60 | 353.00 | 391.20 | 336.10 |
| of                               | 23.0             | 269.10 | 211.30 | 198.00 | 229.60 | 331.80 | 364.80 | 404.20 | 347.90 |
| <u>e</u>                         | 24.0             | 276.70 | 218.20 | 203.50 | 235.80 | 343.00 | 376.60 | 417.20 | 359.70 |
| X                                | 25.0             | 284.30 | 225.10 | 209.00 | 242.00 | 354.20 | 388.40 | 430.20 | 371.50 |
| t t                              | 26.0             | 291.90 | 232.00 | 214.50 | 248.20 | 365.40 | 400.20 | 443.20 | 383.30 |
| Je                               | 27.0             | 299.50 | 238.90 | 220.00 | 254.40 | 376.60 | 412.00 | 456.20 | 395.10 |
| Ŧ                                | 28.0             | 307.10 | 245.80 | 225.50 | 260.60 | 387.80 | 423.80 | 469.20 | 406.90 |
| 0                                | 29.0             | 314.70 | 252.70 | 231.00 | 266.80 | 399.00 | 435.60 | 482.20 | 418.70 |
|                                  | 30.0             | 322.30 | 259.60 | 236.50 | 273.00 | 410.20 | 447.40 | 495.20 | 430.50 |
|                                  | 31.0             | 329.90 | 266.50 | 242.00 | 279.20 | 421.40 | 459.20 | 508.20 | 442.30 |
|                                  | 32.0             | 337.50 | 273.40 | 247.50 | 285.40 | 432.60 | 471.00 | 521.20 | 454.10 |
|                                  | 33.0             | 345.10 | 280.30 | 253.00 | 291.60 | 443.80 | 482.80 | 534.20 | 465.90 |
|                                  | 34.0             | 352.70 | 287.20 | 258.50 | 297.80 | 455.00 | 494.60 | 547.20 | 477.70 |
|                                  | 35.0             | 360.30 | 294.10 | 264.00 | 304.00 | 466.20 | 506.40 | 560.20 | 489.50 |
|                                  | 36.0             | 367.90 | 301.00 | 269.50 | 310.20 | 477.40 | 518.20 | 573.20 | 501.30 |
|                                  | 37.0             | 375.50 | 307.90 | 275.00 | 316.40 | 488.60 | 530.00 | 586.20 | 513.10 |
|                                  | 38.0             | 383.10 | 314.80 | 280.50 | 322.60 | 499.80 | 541.80 | 599.20 | 524.90 |
|                                  | 39.0             | 390.70 | 321.70 | 286.00 | 328.80 | 511.00 | 553.60 | 612.20 | 536.70 |
|                                  | 40.0             | 398.30 | 328.60 | 291.50 | 335.00 | 522.20 | 565.40 | 625.20 | 548.50 |