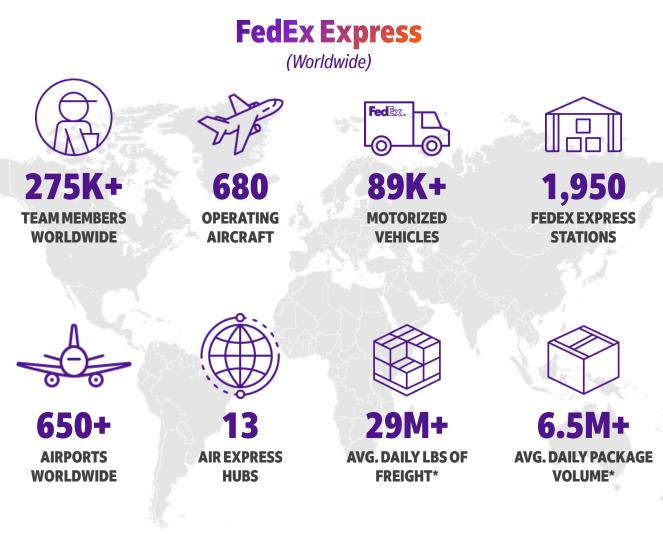

## **FedEx. Where Now Meets Next**

At FedEx<sup>®</sup>, our goal is to support the competitiveness of your company. That is why we support our service portfolio that offers domestic logistic solutions<sup>1</sup>, as well as international services in more than 220 countries and territories. Choose the option that best suits your needs, for documents, packages and heavy shipments; according to the urgency. Our extensive global and domestic network connects you quickly and on time to global markets - Guaranteed!<sup>2</sup>

## **Our Services at A Glance**

Whether you are shipping documents to meet a deadline, saving money on a regular shipment or moving freight, FedEx offers a suite of transportation solutions to meet your business needs. Our extensive global network connects you quickly and reliably to over 220 countries and territories around the world. With door-to-door, customs cleared delivery typically in 24 to 48 hours, we are committed to supporting you with the right International Service – Guaranteed!\*