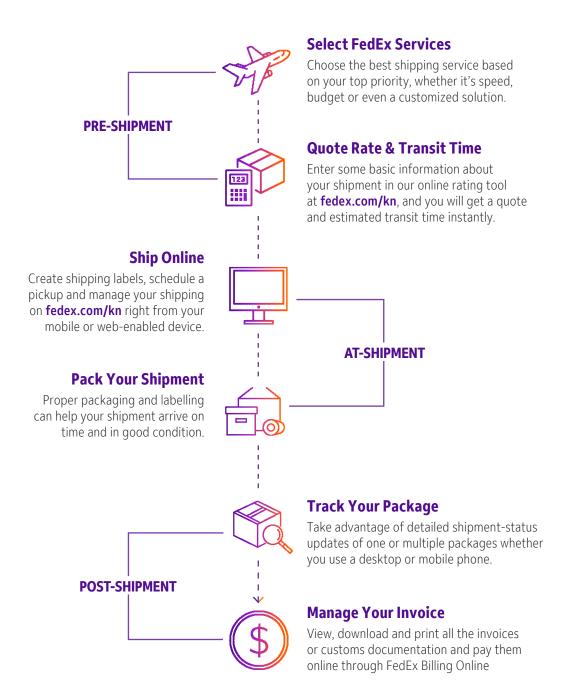

## **DOCUMENTS & PACKAGES SHIPPING SERVICES**

Choose from these fast, reliable, time definite delivery services to meet your most critical deadlines. These options are available for documents and packages up to 68 kg (150 lbs.) All backed by our Money Back Guarantee<sup>1</sup>. Wherever you want to take your business, FedEx can help you get there.

#### FedEx International First®

Our fastest possible delivery alternative for your shipments to select cities in the United States and Europe with transit time of one to three business days, and deliveries as early as 8:00 a.m. and 9:00 a.m. respectively; and to Asia by 9:00 a.m. on the third business day.

### FedEx International Priority® Express

Meet your deadlines with our new express service that offers midday time definite delivery 1 to 3 business days to 27 key markets.

\* Service availability may vary according to place of collection and destination, according to postal codes, and throughout the year. For additional information, please contact Customer Service or your FedEx Representative.

FedEx International Economy®

in 4 to 6 business days.

A cost effective alternative when shipping to international

destinations for your less than urgent shipments with delivery

## FedEx International Priority®

Express door to door, delivery alternative with the best coverage for your shipments to over 220 countries and territories around the world. Our customs cleared, time definite service is typically delivered in one to three business days by end of day, depending on its destination.

#### FedEx International Priority DirectDistribution®

An innovative service that helps you manage your supply chain when transporting consolidated shipments. We clear your shipment through customs as a simple entry and then we deliver it to individual recipients in the country of destination. Some restrictions may apply.

### FedEx International Economy DirectDistribution™

This service is a cost-effective and simplified way to move shipments from the point of production to multiple customers or end-consumers. We clear your customs-bound shipments on a simple commercial invoice and then ship them to the addresses you specified in the country of destination.