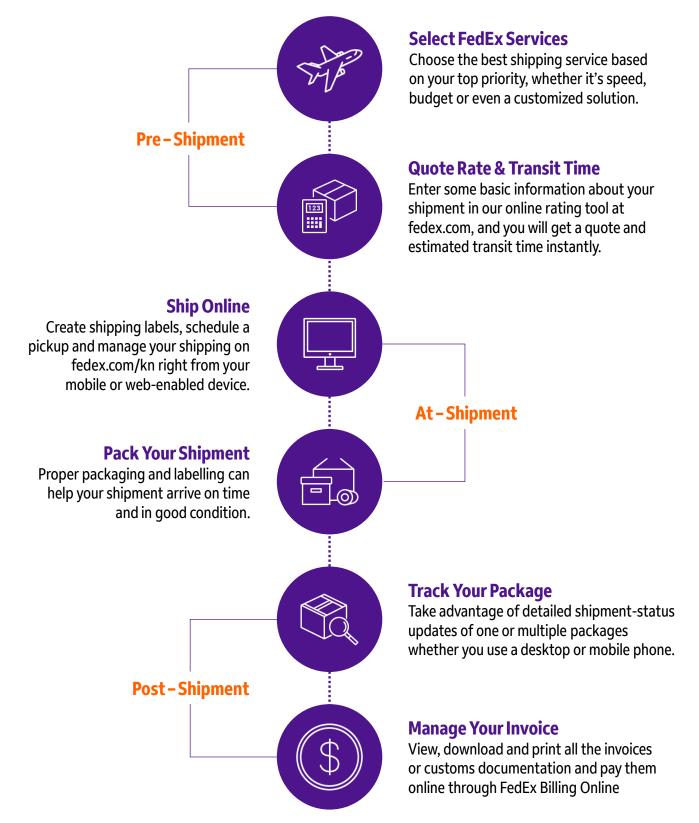

Shipping with FedEx →

# **Our Services at A Glance**

Whether you are shipping documents to meet a deadline, saving money on a regular shipment or moving freight, FedEx offers a suite of transportation solutions to meet your business needs. Our extensive global network connects you quickly and reliably to over 220 countries and territories around the world. With door-to-door, customs cleared delivery typically in 24 to 48 hours, we are committed to supporting you with the right International Service – Guaranteed!\*