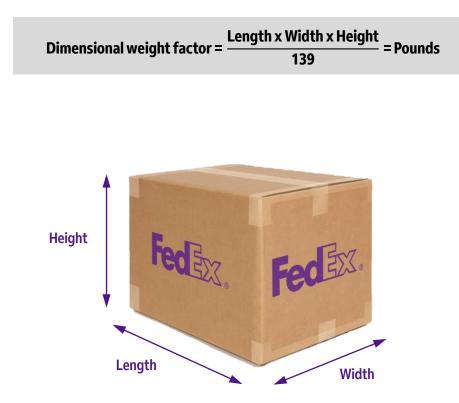

<sup>1</sup> Check the terms of the Money-Back Guarantee at fedex.com/kn.<sup>2</sup> If a FedEx® 10kg Box or a 25kg Box exceeds its weight limit, a special rate applies.

FedEx reserves the right to modify or change the services and applicable rates at any time. Certain restrictions apply. Shipments are subject to dimensional weight, fuel surcharge, taxes and duties (last two for International Shipping). Additional fees may apply. Not all services are offered in all countries. Please check the services and coverage; please contact our Customer Service Center for more information on delivery schedules to your postal code.