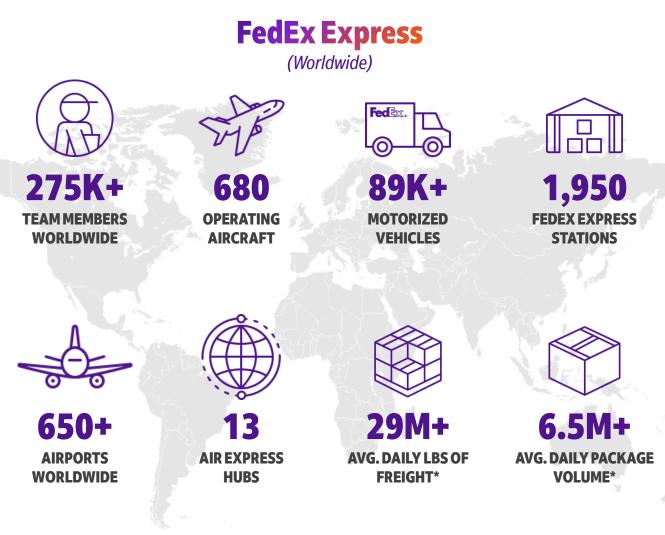

# **FedEx. Where Now Meets Next**

At FedEx<sup>®</sup>, our goal is to support the competitiveness of your company. That is why we support our service portfolio that offers domestic logistic solutions<sup>1</sup>, as well as international services in more than 220 countries and territories. Choose the option that best suits your needs, for documents, packages and heavy shipments; according to the urgency. Our extensive global and domestic network connects you quickly and on time to global markets - Guaranteed!<sup>2</sup>

# **Our Services at A Glance**

Whether you are shipping documents to meet a deadline, saving money on a regular shipment or moving freight, FedEx offers a suite of transportation solutions to meet your business needs. Our extensive global network connects you quickly and reliably to over 220 countries and territories around the world. With door-to-door, customs cleared delivery typically in 24 to 48 hours, we are committed to supporting you with the right International Service – Guaranteed!\*

**FedEx Express**<sup>®</sup> services provide fast, reliable, time-definite delivery for envelopes and packages weighing up to 150 lbs. to more than 220 countries and territories.

**FedEx Express**<sup>®</sup> **Freight** services provide reliable, time-definite delivery for palletized freight weighing more than 150 lbs. and up to 2,200 lbs. per piece to more than 130 countries and territories.