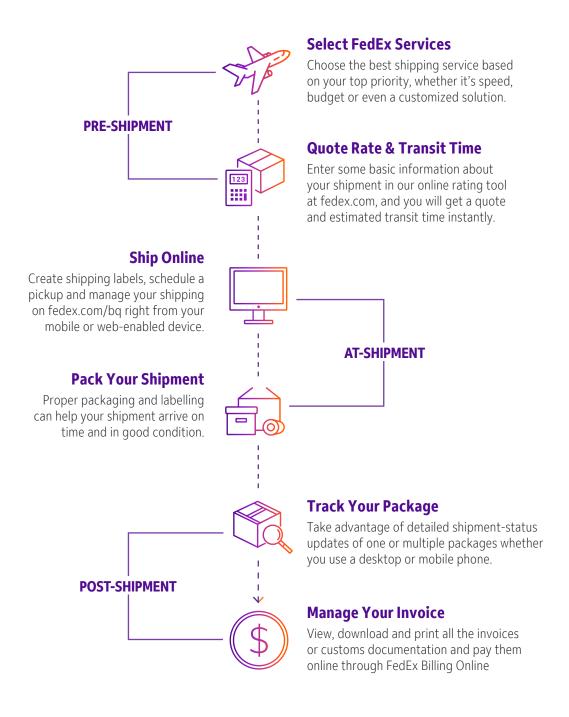

## **FedEx. Where Now Meets Next**

At FedEx®, our goal is to support the competitiveness of your company. That is why we support our service portfolio that offers domestic logistic solutions<sup>1</sup>, as well as international services in more than 220 countries and territories. Choose the option that best suits your needs, for documents, packages and heavy shipments; according to the urgency. Our extensive global and domestic network connects you guickly and on time to global markets – Guaranteed!<sup>2</sup>

## **Our Services at a Glance**

Whether you are shipping documents to meet a deadline, saving money on a regular shipment or moving freight, FedEx offers a suite of transportation solutions to meet your business needs. Our extensive global network connects you quickly and reliably to over 220 countries and territories around the world. With door to door, customs cleared delivery typically in 24 to 48 hours, we are committed to supporting you with the right International Service Guaranteed!\*